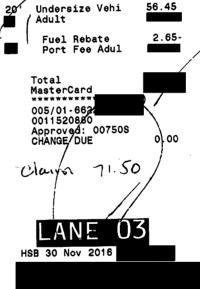

### **≈**BCFerries

2016/12/04 Nanaimo (Dep.Bay) Horseshoe Bay AUTH ONLY RESERVATION-CONF: RES:
Adult
20' Undersize Vehi -17.20 ladult 56.45 Reservation Pr 22.00 Fuel Rebate Port Fee Adul 2.65-0.50 Total Prepayment Visa 005/01-66223 0011623650 Approved: 002295 CHANGE DUE 0.00