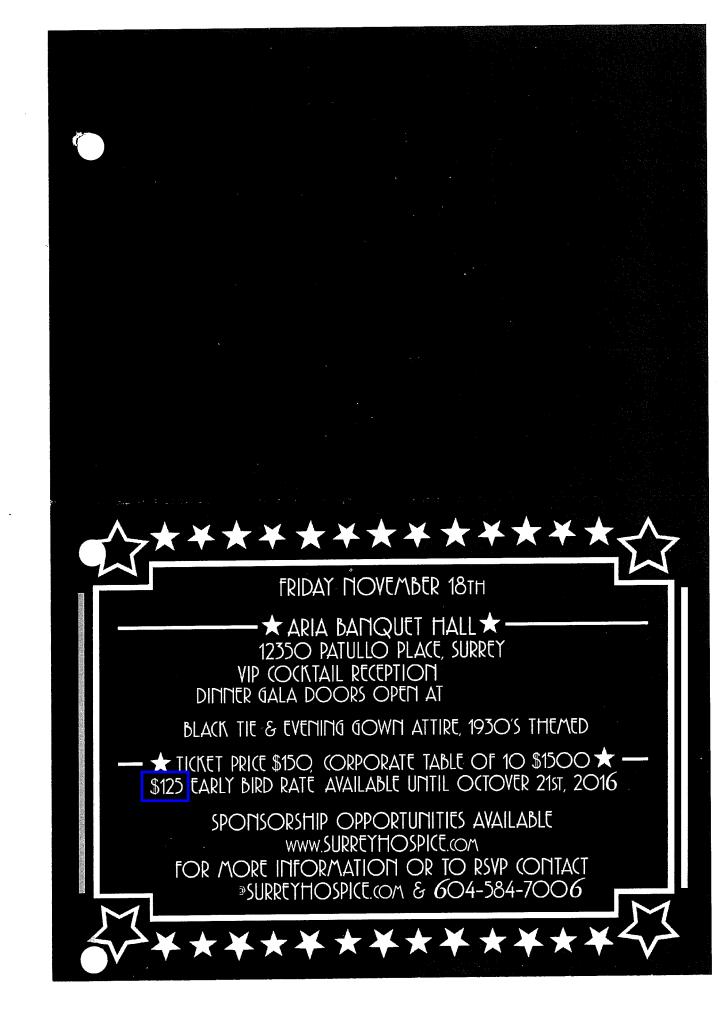

#### Inspire 2016

Friday, November Grand Taj Banquet Hall 8388 128 Street, Surrey

He said ne warts to go forthis

Pol # 1499.

The evening promises to be a lovely event, organized to connect people to share their generosity and stories of what it is that inspires them to be their best and to do good work in our community.

Three partners – the Surrey Food Bank, the Surrey Christmas Bureau and – will benefit from the evening and its activities.

Tickets are only \$40 which includes appetizers, a dinner and entertainment.

Contact us at 778-688-9623 to get your tickets delivered to you!