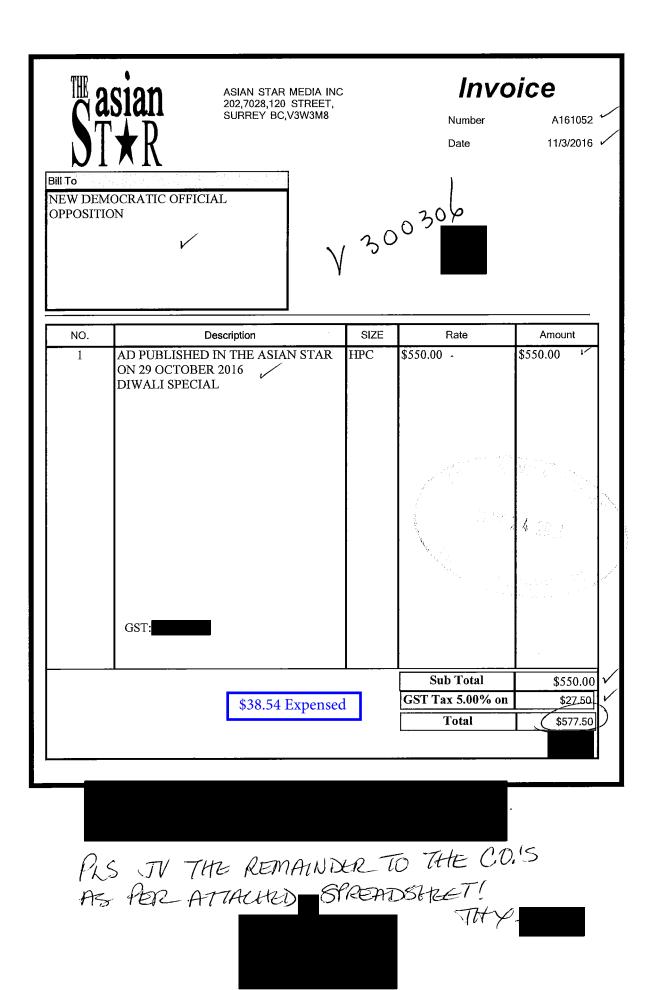

| S T                                | ASIAN STAR MEDIA<br>202,7028,120 STREE<br>SURREY BC,V3W3M8              | т, ,/             | <b>Invo</b><br>Number<br>Date | A160749<br>8/22/2016 |
|------------------------------------|-------------------------------------------------------------------------|-------------------|-------------------------------|----------------------|
| OPPOSITI<br>Room 201<br>501 Bellev | Parliament Buildings                                                    |                   |                               |                      |
| NO.                                | Description                                                             | SIZE              | Rate                          | Amount               |
| V                                  | ON,13 AUGUST 2016<br>\$45.00 Expensed                                   |                   |                               |                      |
|                                    | RS-TVTHE REMAIN.I<br>THE C.O. 'S AS PERAT<br>SPREADSHELT.<br>THY<br>GST | X.C. TO<br>TACHES |                               |                      |
|                                    |                                                                         |                   | Sub Total                     | \$600.0              |
|                                    |                                                                         |                   | GST Tax 5.00% on              | \$30.0               |
|                                    |                                                                         |                   | Total                         | \$630.0              |