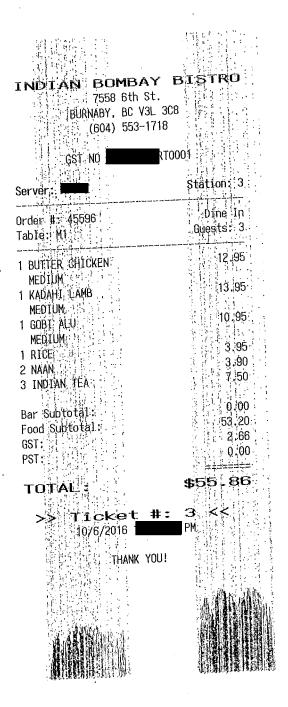

|                                                                                             |

CUSTOMER COPY

| Dec 5/16 |
|----------|
| 24.15    |
| 2226     |
| 5140     |
| #        |
|          |
|          |



| Date Paid: <u>Vec 5///</u> |
|----------------------------|
| Amount: 30,49              |
| Cheque #:                  |
| Account #: 5140            |
| Transaction #: U149        |
| Staff:                     |

Reçu de Received from DATE December 5 00 \$ 20 Chouhan Rz 100 DOLLARS Jollar Nen SideWall Street ofFOR Sh 5234 Shoveling Romble PAR BY\_ Nº DE TAXI TAX REG. N

Date Paid:

Amount:

Cheque #:

Staff:

Transaction #:

<u>Dec</u> 200

2226

1144

()

Account #: 5260

REGEIP1 RECEIP1





Date Paid: Amount: Cheque #: )()4() Account #: Transaction #: Staff: