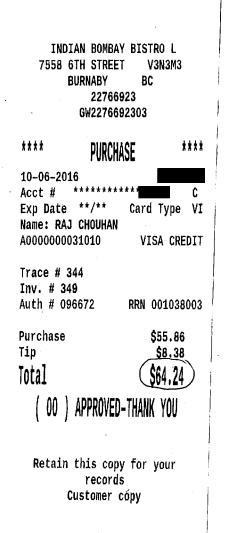

|                                                                                             |

CUSTOMER COPY

| Dec 5/16 |
|----------|
| 24.15    |
| 2226     |
| 5140     |
| #        |
|          |
|          |



| Date Paid: <u>Vec 5///</u> |
|----------------------------|
| Amount: 30,49              |
| Cheque #:                  |
| Account #: 5140            |
| Transaction #: U149        |
| Staff:                     |

Reçu de Received from DATE December 5 00 \$ 20 Chouhan Rz 100 DOLLARS Jollar Nen SideWall Street ofFOR Sh 5234 Shoveling Romble PAR BY\_ Nº DE TAXI TAX REG. N

Date Paid:

Amount:

Cheque #:

Staff:

Transaction #:

<u>Dec</u> 200

2226

1144

()

Account #: 5260

REGEIP1 RECEIP1





Date Paid: Amount: Cheque #: )()4() Account #: Transaction #: Staff: