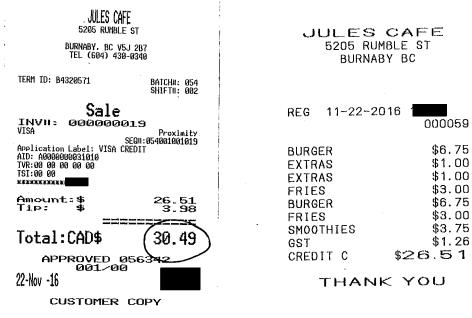

|
|                                                                                                                           | النباة فستر يزدن كالبا نتحد إسل المبار غضم<br>وقال أراك الالبار إنتان يبتله شما رتدين يباره |
| Total:CAD\$                                                                                                               | 24.15                                                                                       |
| APPROVED @<br>@01/00<br>12-Nov -16                                                                                        |                                                                                             |

CUSTOMER COPY

| Dec 5/16 |
|----------|
| 24.15    |
| 2226     |
| 5140     |
| #        |
|          |
|          |



| Date Paid: <u>Vec 5///</u> |
|----------------------------|
| Amount: 30,49              |
| Cheque #:                  |
| Account #: 5140            |
| Transaction #: U149        |
| Staff:                     |

Reçu de Received from DATE December 5 00 \$ 20 Chouhan Rz 100 DOLLARS Jollar Nen SideWall Street ofFOR Sh 5234 Shoveling Romble PAR BY\_ Nº DE TAXI TAX REG. N

Date Paid:

Amount:

Cheque #:

Staff:

Transaction #:

<u>Dec</u> 200

2226

1144

()

Account #: 5260

REGEIP1 RECEIP1





Date Paid: Amount: Cheque #: )()4() Account #: Transaction #: Staff: