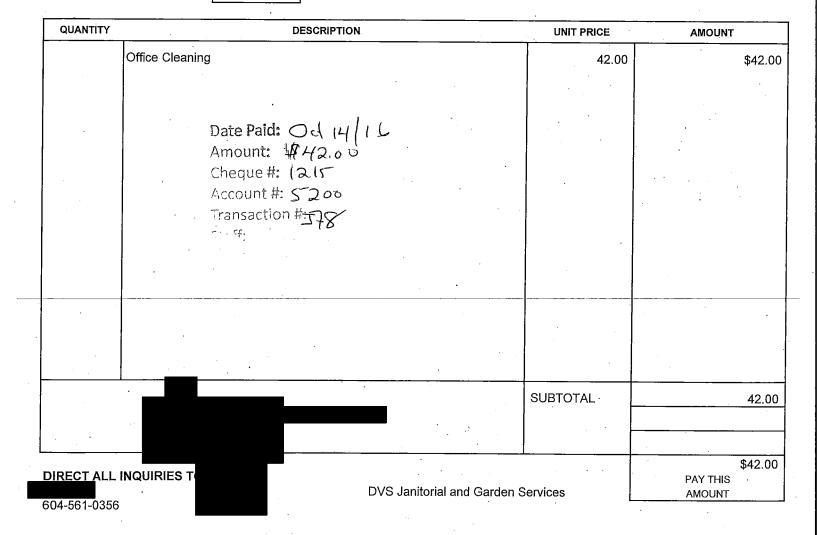

| -     |                          |
|          |                                                       |           |         |       |                          |
|          |                                                       |           |         |       |                          |
|          |                                                       |           | 1       | }     |                          |

| Current | 31 - 60 DAYS | 61 - 90 DAYS | OVER 90 DAYS | Total Due |
|---------|--------------|--------------|--------------|-----------|
| \$34.63 | \$0.00       | \$0.00       | \$0.00       | \$34.63   |

101/151/1/01/63 \$34.63

Payment Net 15

**INVOICE** 

604-561-0356

SOLD TO:

Kathy Corrigan, MLA 150 - 5172 Kingsway Burnaby, BC V5H 2E8

INVOICE DATE

October 14, 2016



CHONGQING RESTAURANT ON 4909 KINGSWAY BURNABY BC V5H 2E5 6045580101

#### SALE

MID: 4315356 TID: E4315356 Batch #: 031

REF#: 00000003

Batch #: 031 10/28/16 SEQ: 031001001003

APPR CODE: 082733 MASTERCARD

\*\*/\*\*

AMOUNT TIP TOTAL \$66.99 \$6.70 \$73.69

00 - APPROVED - 001

Tangerine Card AID: A0000000041010 TVR: 00 00 00 80 00 TSI: E8 00

THANK YOU FOR COMING CHONGQING ON KINGSWAY

CUSTOMER COPY

Date Paid: Ochober 29/16
Amount: 73.69
Cheque #: 1217
Account #: 5740
Transaction # 780
Staff:

INVOICE

604-561-0356

SOLD TO: Kathy Corrigan, MLA 150 - 5172 Kingsway Burnaby, BC V5H 2E8

INVOICE DATE October 28, 2016

QUANTITY DESCRIPTION **UNIT PRICE AMOUNT** Office Cleaning 42.00 \$42.00 Date Paid: October 28/11 Amount: 42.00 Cheque #: 1218 Account #: 5200 Transaction # 38/ Staff: SUB