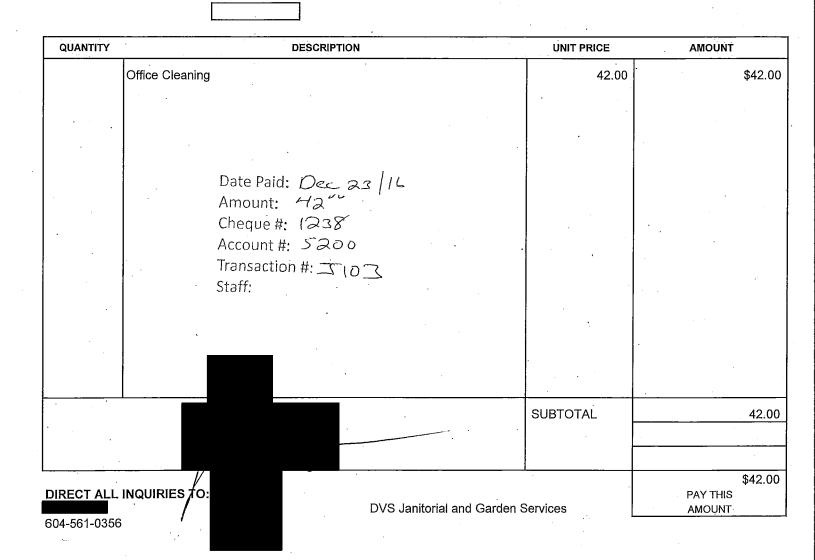

# Invoice

| Date       | Invoice # |
|------------|-----------|
| 01/12/2016 | 7629      |

| Terms | Due Date   |
|-------|------------|
|       | 01/12/2016 |

| Date Paid: Decy   L<br>Amount: (32,00<br>Cheque #: (230<br>Account #: 520<br>Transaction #: 595<br>Staff: | 300  | 0.44             | 1 132,0                |
|-----------------------------------------------------------------------------------------------------------|------|------------------|------------------------|
|                                                                                                           |      |                  |                        |
|                                                                                                           | Tota | al<br>/ments/Cre | \$132.0<br>edits \$0.0 |