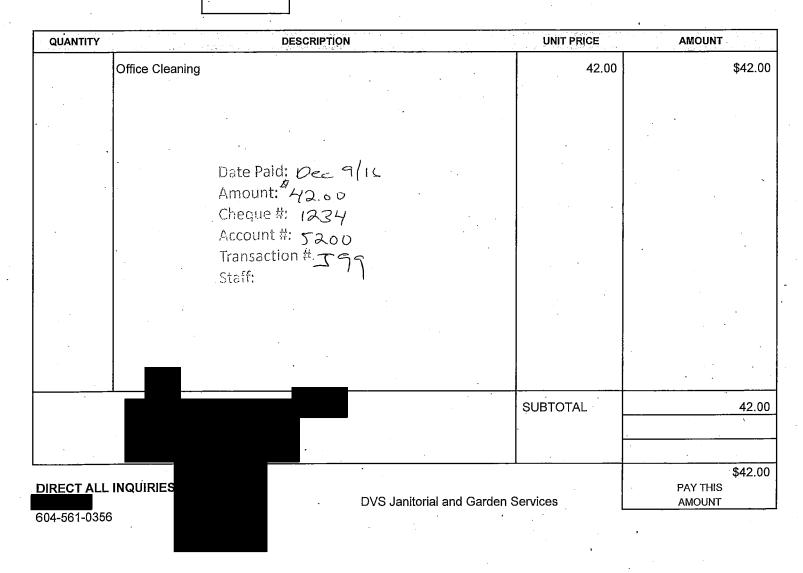

# Invoice

| Date       | Invoice # |
|------------|-----------|
| 01/12/2016 | 7629      |

| Terms | Due Date   |
|-------|------------|
|       | 01/12/2016 |

| Date Paid: Decy   L<br>Amount: (32,00<br>Cheque #: (230<br>Account #: 520<br>Transaction #: 595<br>Staff: | 300  | 0.44             | 1 132,0                |
|-----------------------------------------------------------------------------------------------------------|------|------------------|------------------------|
|                                                                                                           |      |                  |                        |
|                                                                                                           | Tota | al<br>/ments/Cre | \$132.0<br>edits \$0.0 |