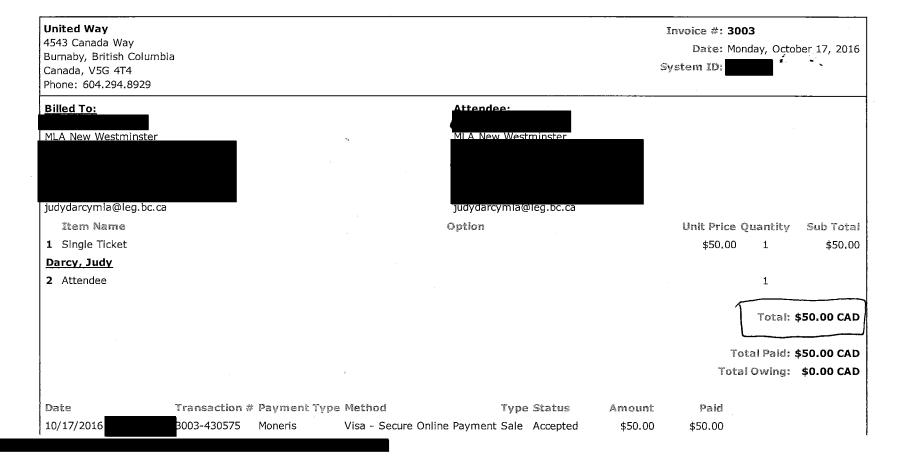

# NWHCS Charity Dinner and Auction

Date+Time

Location

Thursday, 13 October 2016 from 5:30 PM to 9:00 PM (PDT)

The Columbia Theatre 530 Columbia Street New Westminster, BC V3L 1B1 Canada

Payment Status **Eventbrite** 

Order Info

Order #556770069. Ordered by Judy Darcy on 3 October 2016 4:08 PM

Type

General Admission \$75.00

Completed