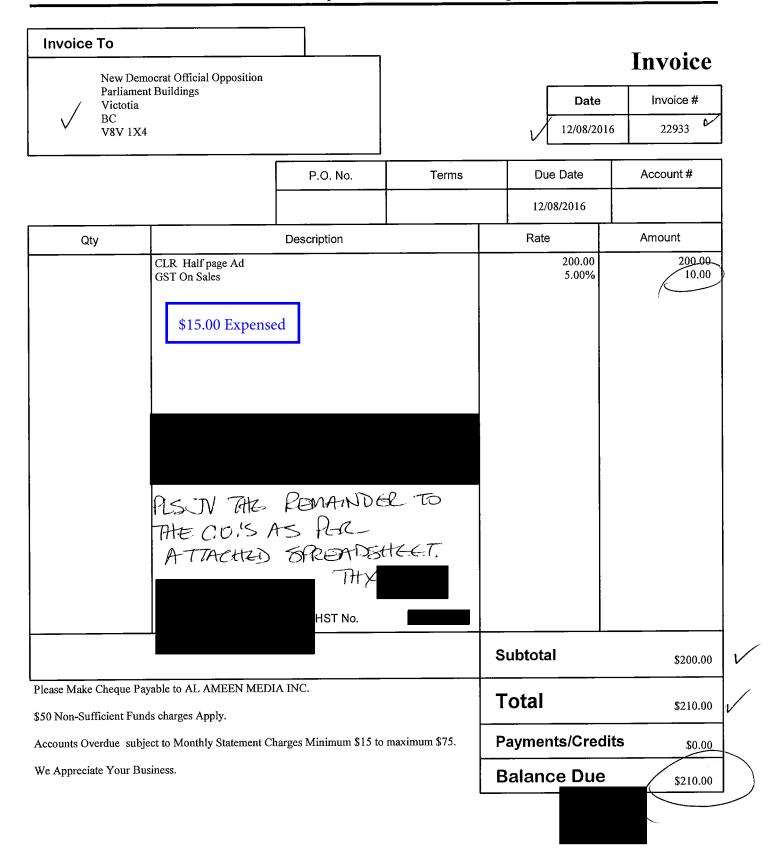

## Invoice

Number

A160749 🗸

Date

8/22/2016

Bill To

NEW DEMOCRATIC OFFICIAL OPPOSITION
Room 201,Parliament Buildings
501 Belleville Street,
Victoria, BC, V8V 1X4

| NO. | Description                                                       | SIZE | Rate             | Amount   |
|-----|-------------------------------------------------------------------|------|------------------|----------|
| 1   | AD PUBLISHED IN THE ASIAN STAR ON,13 AUGUST 2016 \$45.00 Expensed | НРС  | \$600.00         | \$600.00 |
|     | PLS TVTHE REMAINING. THE CO. IS AS PERATA SPREADSHREET.           | R TO |                  |          |
|     | SPREADSHEET. THY                                                  |      |                  |          |
|     |                                                                   |      | Sub Total        | \$600.00 |
|     |                                                                   |      | GST Tax 5.00% on | \$30,00  |
|     |                                                                   |      | Total            | \$630.00 |