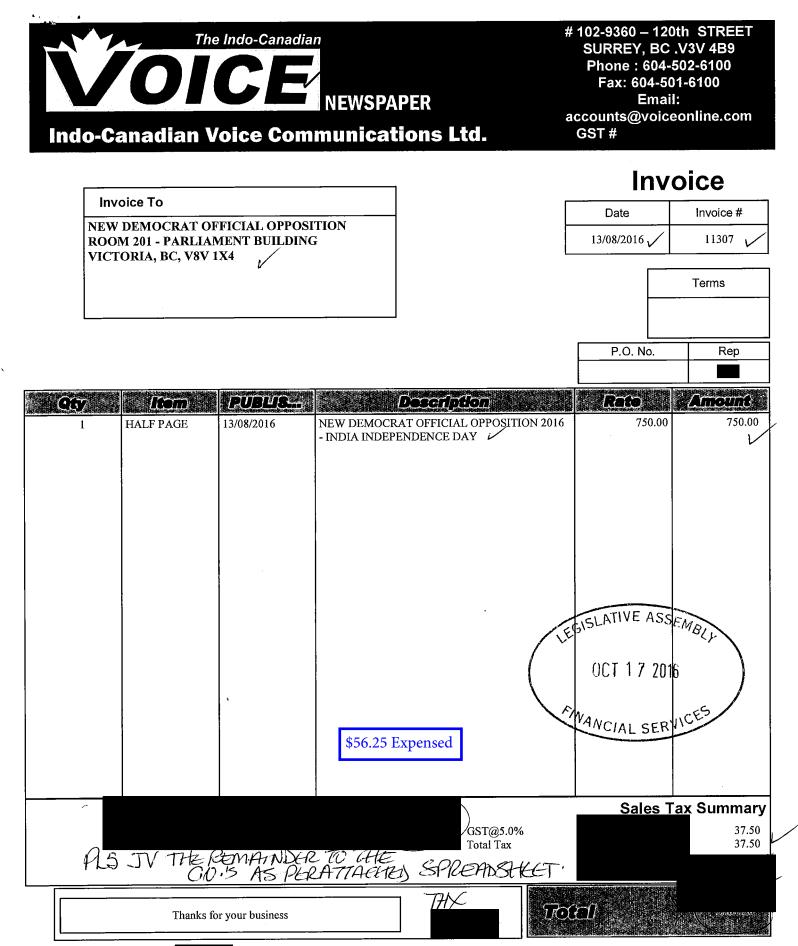

T

• •

| S T                                | ASIAN STAR MEDIA<br>202,7028,120 STREE<br>SURREY BC,V3W3M8              | т, ,/             | <b>Invo</b><br>Number<br>Date | A160749<br>8/22/2016 |
|------------------------------------|-------------------------------------------------------------------------|-------------------|-------------------------------|----------------------|
| OPPOSITI<br>Room 201<br>501 Bellev | Parliament Buildings                                                    |                   |                               |                      |
| NO.                                | Description                                                             | SIZE              | Rate                          | Amount               |
| V                                  | ON,13 AUGUST 2016<br>\$45.00 Expensed                                   |                   |                               |                      |
|                                    | RS-TVTHE REMAIN.I<br>THE C.O. 'S AS PERAT<br>SPREADSHELT.<br>THY<br>GST | X.C. TO<br>TACHES |                               |                      |
|                                    |                                                                         |                   | Sub Total                     | \$600.0              |
|                                    |                                                                         |                   | GST Tax 5.00% on              | \$30.0               |
|                                    |                                                                         |                   | Total                         | \$630.0              |