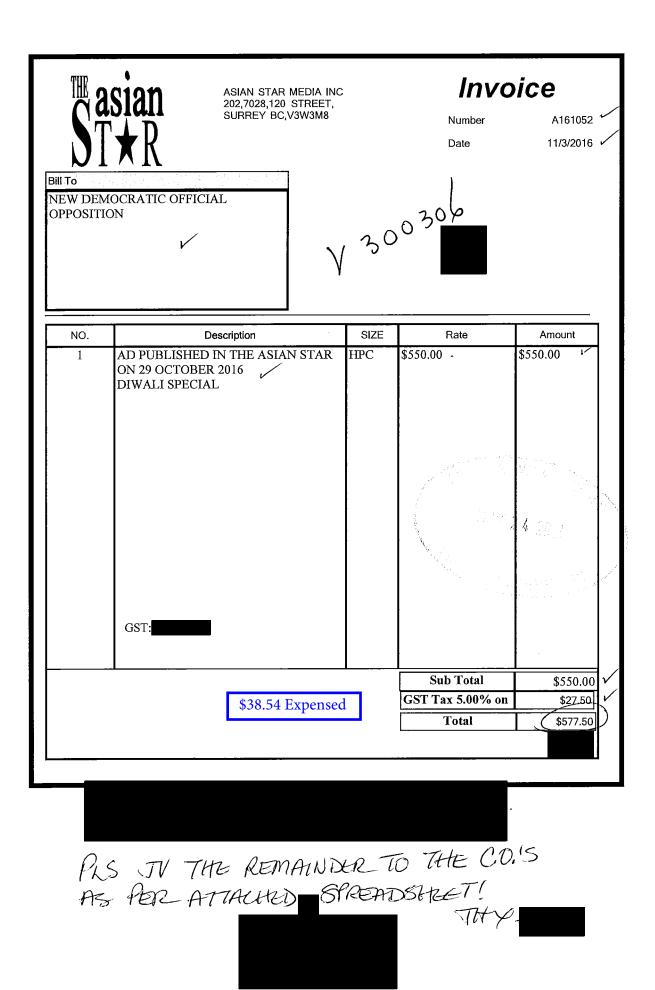

T

• •

| S T                                | ASIAN STAR MEDIA<br>202,7028,120 STREE<br>SURREY BC,V3W3M8              | т, ,/             | <b>Invo</b><br>Number<br>Date | A160749<br>8/22/2016 |
|------------------------------------|-------------------------------------------------------------------------|-------------------|-------------------------------|----------------------|
| OPPOSITI<br>Room 201<br>501 Bellev | Parliament Buildings                                                    |                   |                               |                      |
| NO.                                | Description                                                             | SIZE              | Rate                          | Amount               |
| V                                  | ON,13 AUGUST 2016<br>\$45.00 Expensed                                   |                   |                               |                      |
|                                    | RS-TVTHE REMAIN.I<br>THE C.O. 'S AS PERAT<br>SPREADSHELT.<br>THY<br>GST | X.C. TO<br>TACHES |                               |                      |
|                                    |                                                                         |                   | Sub Total                     | \$600.0              |
|                                    |                                                                         |                   | GST Tax 5.00% on              | \$30.0               |
|                                    |                                                                         |                   | Total                         | \$630.0              |