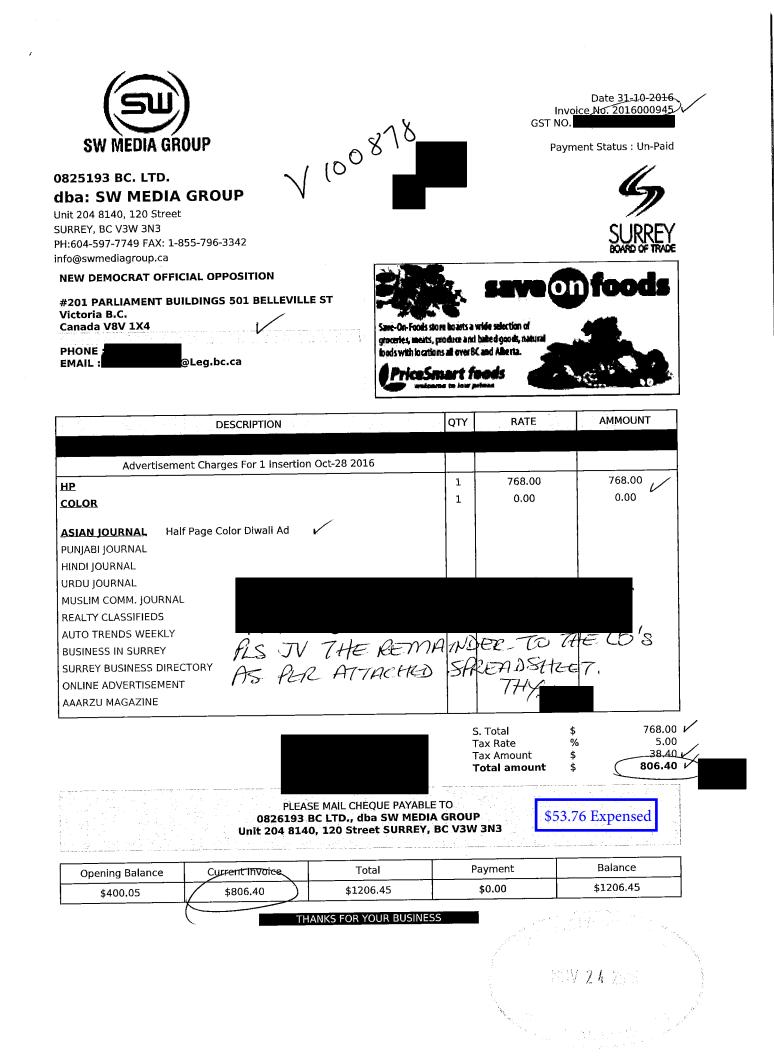

### **Ad Charges**

| Customer ID:   |                                |
|----------------|--------------------------------|
| Customer Name: | RCC-LANA POPHAM MLA SAANICH S. |
| Date:          | 10/05/2016                     |
| Publication:   | SNE                            |
| Zone:          | NEWS                           |
| Description:   |                                |
| Units:         | 21.00 inch                     |
| Rate:          | \$0.00                         |
| Amount:        | \$422.36                       |
| Status:        | Billed                         |
| Ad Number:     | 7375612                        |
| PRINT CLOSE    |                                |

### Showing charges 1 - 4 of 4

|   | Description | Units      | Rate     | Amount   | <br>Commitment | Purchase Order | Ordered By |
|---|-------------|------------|----------|----------|----------------|----------------|------------|
| 1 |             | 21.00 inch | \$400.00 | \$400.00 | 0.00           |                |            |
| 2 | 3 color     |            | \$0.00   | \$0.00   | 0.00           |                |            |
| 3 | ePaper      |            | \$2.25   | \$2.25   | 0.00           |                |            |
| 4 | HST GST     |            | \$20.11  | \$20.11  | 0.00           |                |            |

### Ad Charges

| Customer ID:                                                                                                    |                                |
|-----------------------------------------------------------------------------------------------------------------|--------------------------------|
| Customer Name:                                                                                                  | RCC-LANA POPHAM MLA SAANICH S. |
| Date:                                                                                                           | 10/05/2016                     |
| Publication:                                                                                                    | VNE                            |
| Zone:                                                                                                           | NEWS                           |
| Description:                                                                                                    | Rob Fleming                    |
| Units:                                                                                                          | 14.00 inch                     |
| Rate:                                                                                                           | \$0.00                         |
| Amount:                                                                                                         | \$343.61                       |
| Status:                                                                                                         | Billed                         |
| Ad Number:                                                                                                      | 7799492                        |
| the second se |                                |

### Showing charges 1 - 4 of 4

|   | Description | Units      | Rate     | Amount   | Contract | Commitment | Purchase Order | Ordered By |
|---|-------------|------------|----------|----------|----------|------------|----------------|------------|
| 1 | Rob Fleming | 14.00 inch | \$325.00 | \$325.00 |          | 0.00       |                |            |
| 2 | 3 color     |            | \$0.00   | \$0.00   |          | 0.00       |                |            |
| 3 | ePaper      |            | \$2.25   | \$2.25   |          | 0.00       |                |            |
| 4 | HST GST     |            | \$16.36  | \$16.36  |          | 0.00       |                |            |