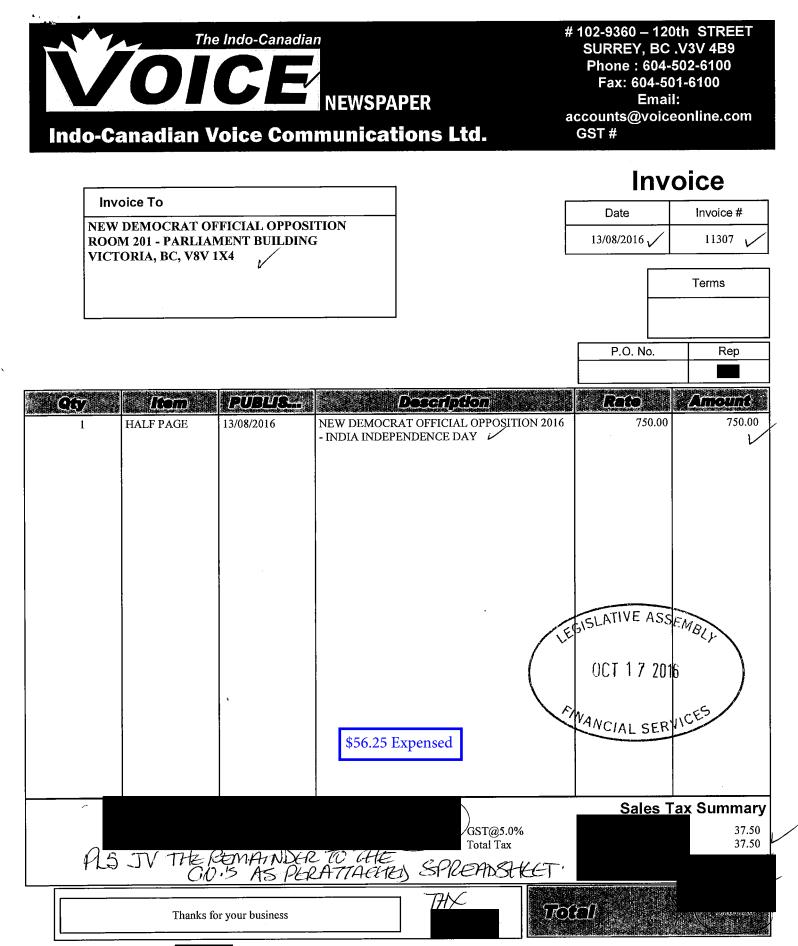

7.50 |
|                                                                     |                   |                     |                 |
| * PLS JV THE REMAINDE<br>C.O.'S ASPER ATTACHEDT<br>SPREADSHEET. THY | R-TO<br>10        |                     |                 |
|                                                                     |                   | Total               | \$367.50        |
| $ \begin{array}{c}                                     $            |                   | Balance Due         | \$367.50        |
| Surrey BC, V3W 3A7 \$26.25 Exp                                      | pensed            | L1                  | -               |
| Payable on Receipt of this invoice. overdue a                       | ccount will be ch | narged 2% per month |                 |





PO Box 47100 RPO City Square, Vancouver, BC, V5Z 4L6 TEL: 604-689-1520

### IN ACCOUNT WITH (

NDP Official Opposition ) Rm 201 - Parliament Buildings, Belleville Street Victoria BC V8V 1X4 ~

|   | N | V | 0 |   | С | Ε |
|---|---|---|---|---|---|---|
| _ |   | _ | - | _ | - |   |

| Invoice date:  | 9/28/20 | 16 🖌         |
|----------------|---------|--------------|
| Invoice no.:   | 47392   | $\checkmark$ |
| JI contact:    |         | ,            |
| Authorized by: |         | ~            |
|                |         |              |

Email / phone / fax:

@leg.bc.ca

С.

| PUBLICATION DATE     | DESCRIPTION                                                                                       | SIZE                  | AMOUNT                    |
|----------------------|--------