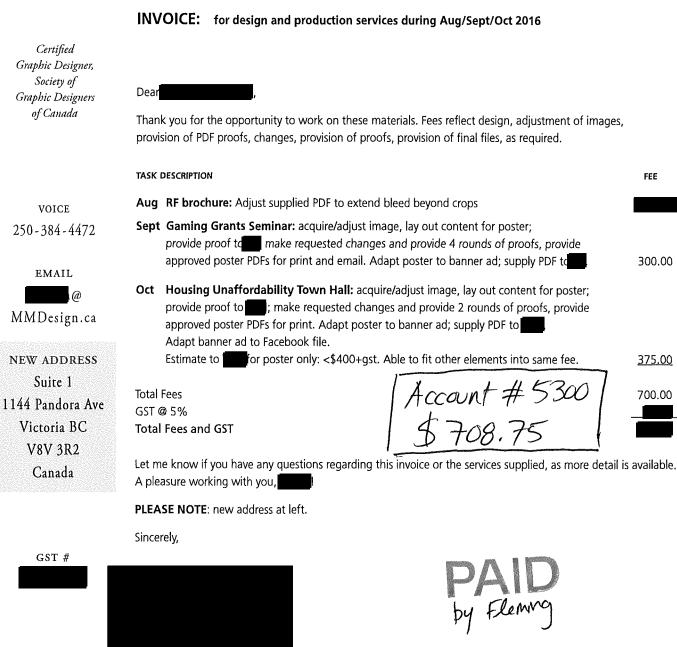

### MIRIAM MACPHAIL

Please make cheque payable to

Payment is due on receipt of invoice. Payment can be made by cheque or Interac Transfer.

Please note new address at left.