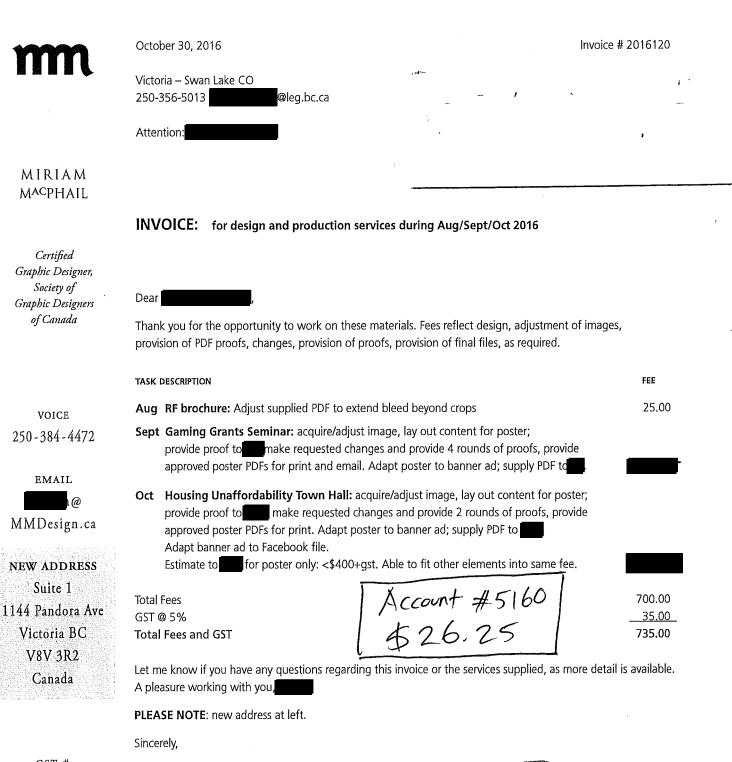

### MIRIAM MACPHAIL

Please make cheque payable to

Payment is due on receipt of invoice. Payment can be made by cheque or Interac Transfer.

Please note new address at left.