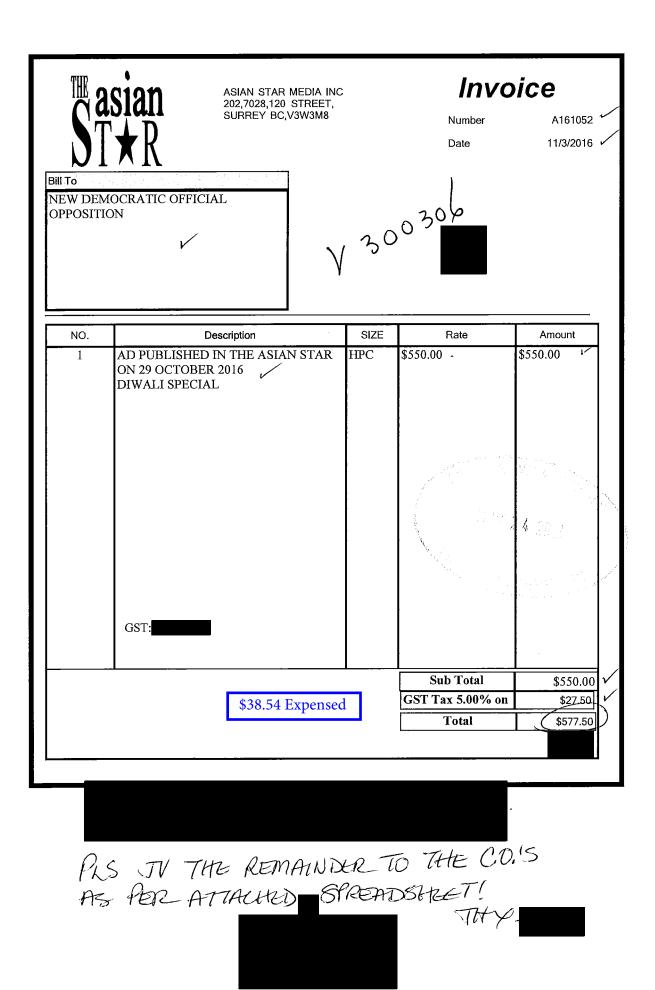

### **Ad Charges**

| Customer ID:   |                                |
|----------------|--------------------------------|
| Customer Name: | RCC-LANA POPHAM MLA SAANICH S. |
| Date:          | 10/05/2016                     |
| Publication:   | SNE                            |
| Zone:          | NEWS                           |
| Description:   |                                |
| Units:         | 21.00 inch                     |
| Rate:          | \$0.00                         |
| Amount:        | \$422.36                       |
| Status:        | Billed                         |
| Ad Number:     | 7375612                        |
| PRINT CLOSE    |                                |

### Showing charges 1 - 4 of 4

|   | Description | Units      | Rate     | Amount   | <br>Commitment | Purchase Order | Ordered By |
|---|-------------|------------|----------|----------|----------------|----------------|------------|
| 1 |             | 21.00 inch | \$400.00 | \$400.00 | 0.00           |                |            |
| 2 | 3 color     |            | \$0.00   | \$0.00   | 0.00           |                |            |
| 3 | ePaper      |            | \$2.25   | \$2.25   | 0.00           |                |            |
| 4 | HST GST     |            | \$20.11  | \$20.11  | 0.00           |                |            |

### Ad Charges

| Customer ID:                                                                                                    |                                |
|-----------------------------------------------------------------------------------------------------------------|--------------------------------|
| Customer Name:                                                                                                  | RCC-LANA POPHAM MLA SAANICH S. |
| Date:                                                                                                           | 10/05/2016                     |
| Publication:                                                                                                    | VNE                            |
| Zone:                                                                                                           | NEWS                           |
| Description:                                                                                                    | Rob Fleming                    |
| Units:                                                                                                          | 14.00 inch                     |
| Rate:                                                                                                           | \$0.00                         |
| Amount:                                                                                                         | \$343.61                       |
| Status:                                                                                                         | Billed                         |
| Ad Number:                                                                                                      | 7799492                        |
| the second se |                                |

### Showing charges 1 - 4 of 4

|   | Description | Units      | Rate     | Amount   | Contract | Commitment | Purchase Order | Ordered By |
|---|-------------|------------|----------|----------|----------|------------|----------------|------------|
| 1 | Rob Fleming | 14.00 inch | \$325.00 | \$325.00 |          | 0.00       |                |            |
| 2 | 3 color     |            | \$0.00   | \$0.00   |          | 0.00       |                |            |
| 3 | ePaper      |            | \$2.25   | \$2.25   |          | 0.00       |                |            |
| 4 | HST GST     |            | \$16.36  | \$16.36  |          | 0.00       |                |            |