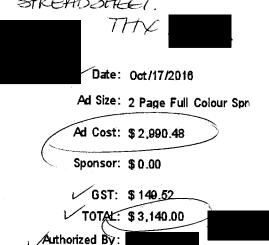

### **Ad Charges**

| Customer ID:   |                                |
|----------------|--------------------------------|
| Customer Name: | RCC-LANA POPHAM MLA SAANICH S. |
| Date:          | 10/05/2016                     |
| Publication:   | SNE                            |
| Zone:          | NEWS                           |
| Description:   |                                |
| Units:         | 21.00 inch                     |
| Rate:          | \$0.00                         |
| Amount:        | \$422.36                       |
| Status:        | Billed                         |
| Ad Number:     | 7375612                        |
| PRINT CLOSE    |                                |

### Showing charges 1 - 4 of 4

|   | Description | Units      | Rate     | Amount   | <br>Commitment | Purchase Order | Ordered By |
|---|-------------|------------|----------|----------|----------------|----------------|------------|
| 1 |             | 21.00 inch | \$400.00 | \$400.00 | 0.00           |                |            |
| 2 | 3 color     |            | \$0.00   | \$0.00   | 0.00           |                |            |
| 3 | ePaper      |            | \$2.25   | \$2.25   | 0.00           |                |            |
| 4 | HST GST     |            | \$20.11  | \$20.11  | 0.00           |                |            |

### Ad Charges

| Customer ID:                                                                                                    |                                |
|-----------------------------------------------------------------------------------------------------------------|--------------------------------|
| Customer Name:                                                                                                  | RCC-LANA POPHAM MLA SAANICH S. |
| Date:                                                                                                           | 10/05/2016                     |
| Publication:                                                                                                    | VNE                            |
| Zone:                                                                                                           | NEWS                           |
| Description:                                                                                                    | Rob Fleming                    |
| Units:                                                                                                          | 14.00 inch                     |
| Rate:                                                                                                           | \$0.00                         |
| Amount:                                                                                                         | \$343.61                       |
| Status:                                                                                                         | Billed                         |
| Ad Number:                                                                                                      | 7799492                        |
| the second se |                                |

### Showing charges 1 - 4 of 4

|   | Description | Units      | Rate     | Amount   | Contract | Commitment | Purchase Order | Ordered By |
|---|-------------|------------|----------|----------|----------|------------|----------------|------------|
| 1 | Rob Fleming | 14.00 inch | \$325.00 | \$325.00 |          | 0.00       |                |            |
| 2 | 3 color     |            | \$0.00   | \$0.00   |          | 0.00       |                |            |
| 3 | ePaper      |            | \$2.25   | \$2.25   |          | 0.00       |                |            |
| 4 | HST GST     |            | \$16.36  | \$16.36  |          | 0.00       |                |            |