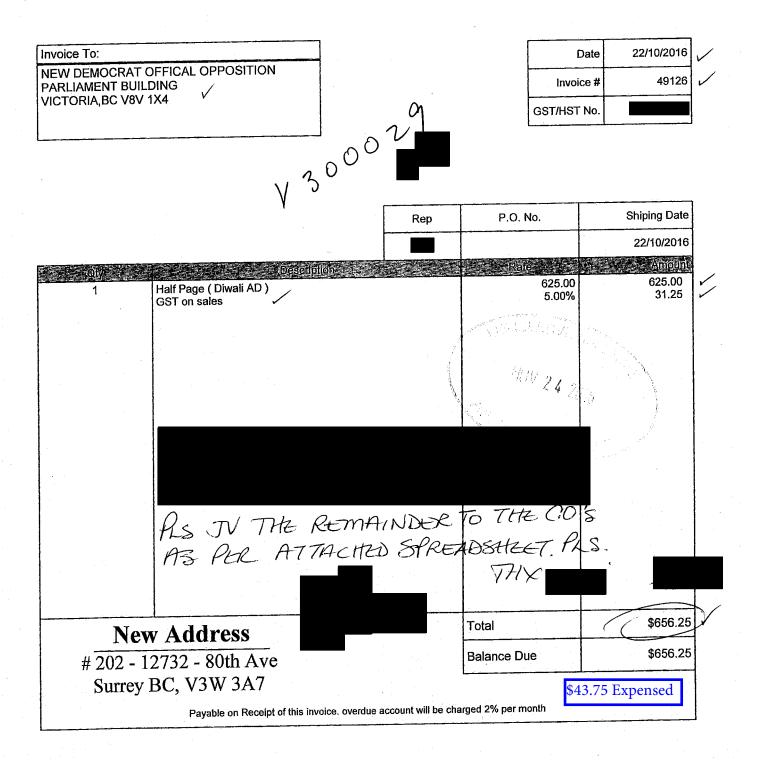

### **Ad Charges**

| Customer ID:   |                                |
|----------------|--------------------------------|
| Customer Name: | RCC-LANA POPHAM MLA SAANICH S. |
| Date:          | 10/05/2016                     |
| Publication:   | SNE                            |
| Zone:          | NEWS                           |
| Description:   |                                |
| Units:         | 21.00 inch                     |
| Rate:          | \$0.00                         |
| Amount:        | \$422.36                       |
| Status:        | Billed                         |
| Ad Number:     | 7375612                        |
| PRINT CLOSE    |                                |

### Showing charges 1 - 4 of 4

|   | Description | Units      | Rate     | Amount   | <br>Commitment | Purchase Order | Ordered By |
|---|-------------|------------|----------|----------|----------------|----------------|------------|
| 1 |             | 21.00 inch | \$400.00 | \$400.00 | 0.00           |                |            |
| 2 | 3 color     |            | \$0.00   | \$0.00   | 0.00           |                |            |
| 3 | ePaper      |            | \$2.25   | \$2.25   | 0.00           |                |            |
| 4 | HST GST     |            | \$20.11  | \$20.11  | 0.00           |                |            |

### Ad Charges

| Customer ID:                                                                                                    |                                |
|-----------------------------------------------------------------------------------------------------------------|--------------------------------|
| Customer Name:                                                                                                  | RCC-LANA POPHAM MLA SAANICH S. |
| Date:                                                                                                           | 10/05/2016                     |
| Publication:                                                                                                    | VNE                            |
| Zone:                                                                                                           | NEWS                           |
| Description:                                                                                                    | Rob Fleming                    |
| Units:                                                                                                          | 14.00 inch                     |
| Rate:                                                                                                           | \$0.00                         |
| Amount:                                                                                                         | \$343.61                       |
| Status:                                                                                                         | Billed                         |
| Ad Number:                                                                                                      | 7799492                        |
| the second se |                                |

### Showing charges 1 - 4 of 4

|   | Description | Units      | Rate     | Amount   | Contract | Commitment | Purchase Order | Ordered By |
|---|-------------|------------|----------|----------|----------|------------|----------------|------------|
| 1 | Rob Fleming | 14.00 inch | \$325.00 | \$325.00 |          | 0.00       |                |            |
| 2 | 3 color     |            | \$0.00   | \$0.00   |          | 0.00       |                |            |
| 3 | ePaper      |            | \$2.25   | \$2.25   |          | 0.00       |                |            |
| 4 | HST GST     |            | \$16.36  | \$16.36  |          | 0.00       |                |            |