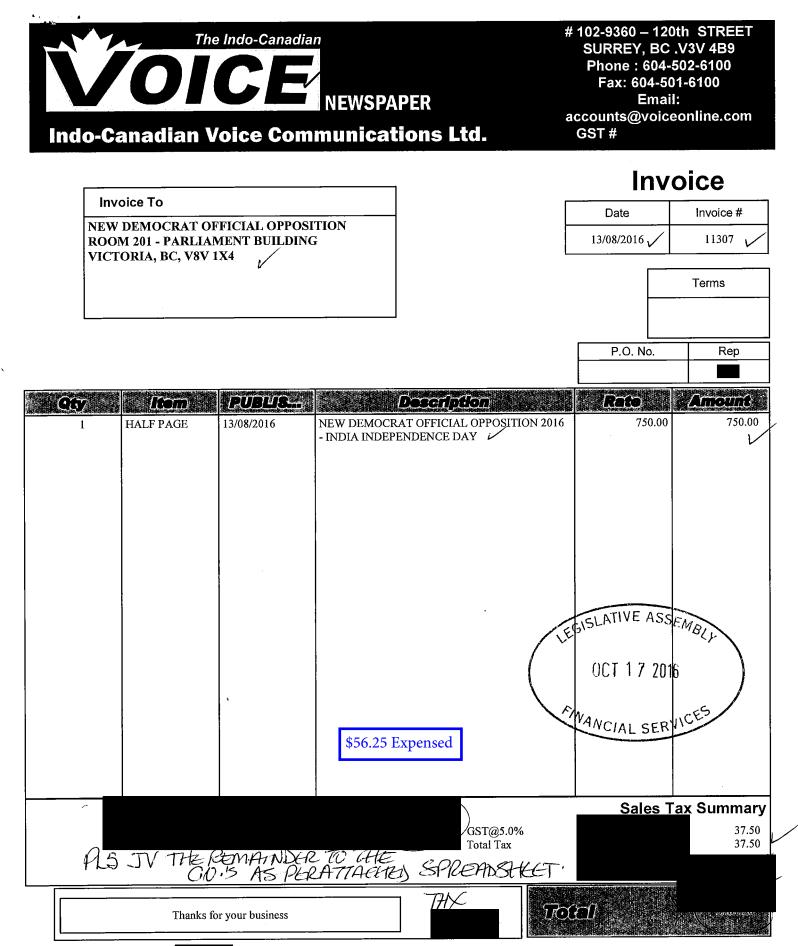

### Inter Print Ltd.

120 - 8833 Odlin Crescent, Richmond, B.C. Canada V6X 3Z7 Tel: (604) 231-6061 • 231-6071 Fax: (604) 231-6072

| S T                                | ASIAN STAR MEDIA<br>202,7028,120 STREE<br>SURREY BC,V3W3M8              | т, ,/             | <b>Invo</b><br>Number<br>Date | A160749<br>8/22/2016 |
|------------------------------------|-------------------------------------------------------------------------|-------------------|-------------------------------|----------------------|
| OPPOSITI<br>Room 201<br>501 Bellev | Parliament Buildings                                                    |                   |                               |                      |
| NO.                                | Description                                                             | SIZE              | Rate                          | Amount               |
| V                                  | ON,13 AUGUST 2016<br>\$45.00 Expensed                                   |                   |                               |                      |
|                                    | RS-TVTHE REMAIN.I<br>THE C.O. 'S AS PERAT<br>SPREADSHELT.<br>THY<br>GST | X.C. TO<br>TACHES |                               |                      |
|                                    |                                                                         |                   | Sub Total                     | \$600.0              |
|                                    |                                                                         |                   | GST Tax 5.00% on              | \$30.0               |
|                                    |                                                                         |                   | Total                         | \$630.0              |

AS JV THE REMAINDER TO THE CO.'S AS PER ATTACHED SAREADSHEET.