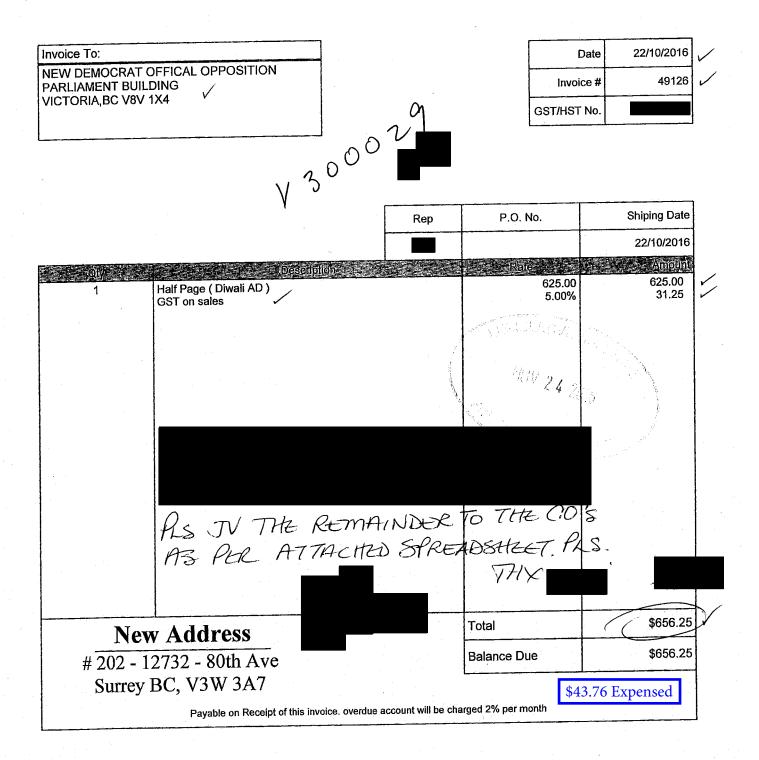

|                                                                       | Rep              | P.O. No.            | Shiping Date    |
|-----------------------------------------------------------------------|------------------|---------------------|-----------------|
|                                                                       |                  |                     | 13/08/2016      |
| Qty Description -                                                     | CIN-125.         | Rate                | Amount          |
| 1 Half Page<br>GST on sales                                           |                  | 350.00<br>5.00%     | 350.00<br>17.50 |
|                                                                       |                  |                     |                 |
| * PLS JV THE REMAIN'DE<br>C.O.'S ASPER ATTACHED &<br>SPREADSHEET. THY | R-TO<br>P        |                     |                 |
|                                                                       |                  | Total               | \$367.50        |
| $ \begin{array}{c}                                     $              |                  | Balance Due         | \$367.50        |
| Surrey BC, V3W 3A7 \$26.25 Exp                                        | pensed           | L1                  | -               |
| Payable on Receipt of this invoice. overdue ad                        | count will be ch | narged 2% per month |                 |