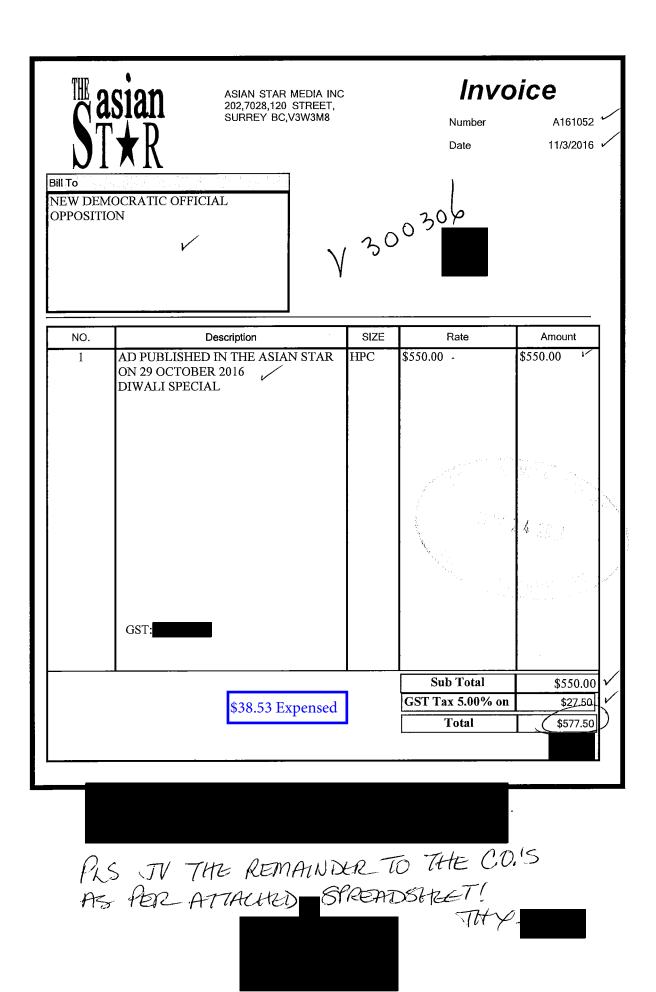

### Inter Print Ltd.

120 - 8833 Odlin Crescent, Richmond, B.C. Canada V6X 3Z7 Tel: (604) 231-6061 • 231-6071 Fax: (604) 231-6072

| S T                                | ASIAN STAR MEDIA<br>202,7028,120 STREE<br>SURREY BC,V3W3M8              | т, ,/             | <b>Invo</b><br>Number<br>Date | A160749<br>8/22/2016 |
|------------------------------------|-------------------------------------------------------------------------|-------------------|-------------------------------|----------------------|
| OPPOSITI<br>Room 201<br>501 Bellev | Parliament Buildings                                                    |                   |                               |                      |
| NO.                                | Description                                                             | SIZE              | Rate                          | Amount               |
| V                                  | ON,13 AUGUST 2016<br>\$45.00 Expensed                                   |                   |                               |                      |
|                                    | RS-TVTHE REMAIN.I<br>THE C.O. 'S AS PERAT<br>SPREADSHELT.<br>THY<br>GST | X.C. TO<br>TACHES |                               |                      |
|                                    |                                                                         |                   | Sub Total                     | \$600.0              |
|                                    |                                                                         |                   | GST Tax 5.00% on              | \$30.0               |
|                                    |                                                                         |                   | Total                         | \$630.0              |