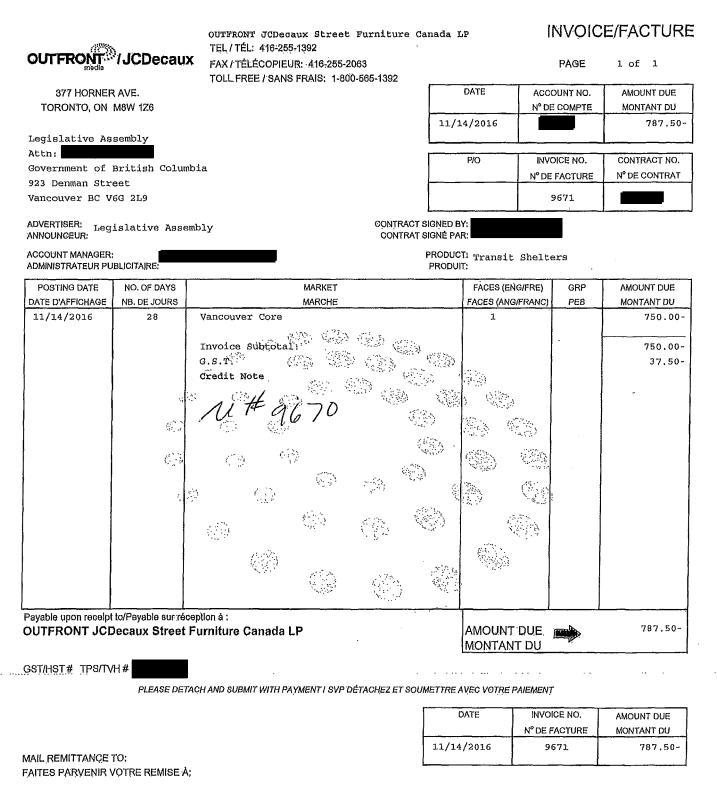

|             |             |        |               |                 |
|          |                          |             |             | TOTAL  |               | \$126.00        |



From: Sent: To: Subject: Attachments: Heyman.MLA, George November 22, 2016 10:08 AM

FW: RicohScan 20161011140108.pdf

From: Sent: October 11, 2016 2:15 PM To: Heyman.MLA, George <George.Heyman.MLA@leg.bc.ca> Subject: FW: RicohScan



Hey Folks,

Attached is the paid invoice for Arts Club.

I messed up on the qoute but we will cover we difference.

750.00 + 5% GST –(37.50) = 787.50/2 = 393.75 each.

Chq payable to Spencer Herbert Constituency Office

Ad proof to follow shortly.

Many thanks!

CA to

Spencer Chandra Herbert, MLA West End & Coal Harbour 923 Denman St. V6G 2L9

604-660-7307

540° 73



OUTFRONT JCDecaux Street Furniture Canada LP

377 HORNER AVENUE TORONTO, ON M8W 1Z6

#### Legislative Assembly

Attn:

Government of British Columbia 923 Denman Street Vancouver BC V6G 2L9

PLEASE REFER TO ACCOUNT NUMBER IN ANY CORRESPONDENCE AND WHEN REMITTING PAYMENT VEUILLEZ INDIQUER VOTRE NUMÉRO DE COMPTE DANS TOUTE CORRESPONDANCE ET AVEC VOTRE PAIEMENT

#### INVOICE



Remit To: Adobe Systems Incorporated 75 Remittance Drive Suite 1025 Chicago, IL 60675-1025 Wires To: ABA#: 071000152 Acct#:



| Reprint          | Page 1 of 1 |
|------------------|-------------|
| Invoice Number:  | 745646769   |
| Invoice Date:    | SEP-13-16   |
| Payment Terms:   | Credit Card |
| Due Date:        | SEP-20-16   |
| Purchase Order:  | AD009418179 |
| Contract No      |             |
| Order Number