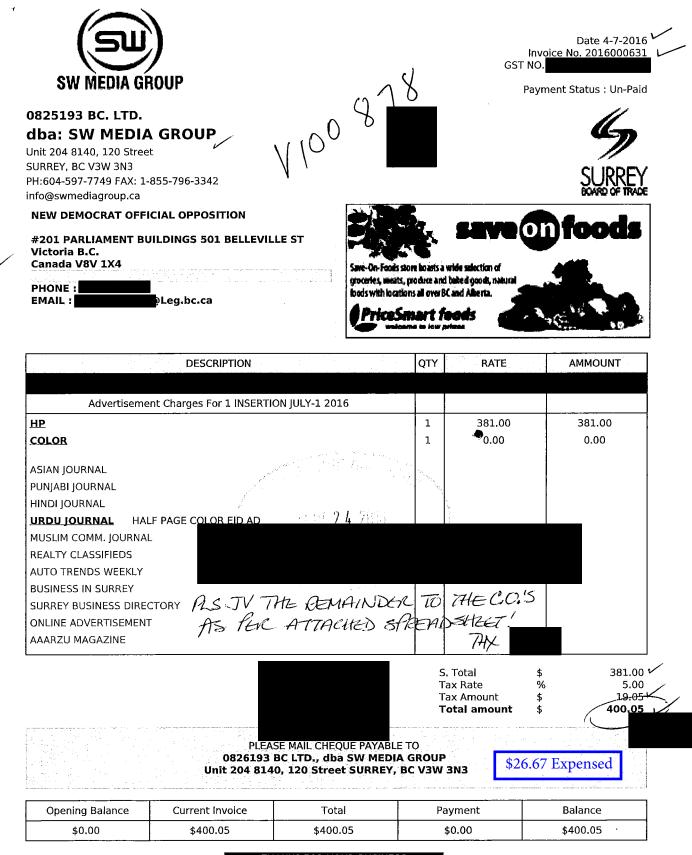

| u <b>btotal</b><br>ST/HST |               | \$500.00 |
|          |                      | \$35.00 Expensed                                                                                                                                                                                                                                            | ales Tax Total            |               | \$25.00  |
|          |                      | 1 1 1 1 1 1 1 1 1 1 1 1 1 1 1 1 1 1 1                                                                                                                                                                                                                       | otal                      |               | \$525.00 |



THANKS FOR YOUR BUSINESS

| Black Press                                                   | DEAFMIER                                 |                                                                                                                                                              | 5400            |              |
|---------------------------------------------------------------|------------------------------------------|--------------------------------------------------------------------------------------------------------------------------------------------------------------|-----------------|--------------|
| COMMUNITY NEWS MEDI                                           |                                          | ADVERTISING ST