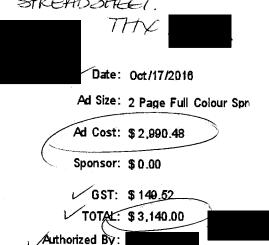

| <b>GOQua</b>                                                                                                                                                                                                                                                                                                                                                                                                                                                                                                                                                                                                                                                                                                                                                                                                                                                                                                                                                                                                                                                                                                                                                                                                                                                                                                                                                                                                                                                                                                                                                                                                                                                                                                                                                                                                                                                                                                                                                                                                                                                                                                                   | ality<br>obs           | Terminal ID: QF03ET01<br>Trans #: 149427 |                                      |
|--------------------------------------------------------------------------------------------------------------------------------------------------------------------------------------------------------------------------------------------------------------------------------------------------------------------------------------------------------------------------------------------------------------------------------------------------------------------------------------------------------------------------------------------------------------------------------------------------------------------------------------------------------------------------------------------------------------------------------------------------------------------------------------------------------------------------------------------------------------------------------------------------------------------------------------------------------------------------------------------------------------------------------------------------------------------------------------------------------------------------------------------------------------------------------------------------------------------------------------------------------------------------------------------------------------------------------------------------------------------------------------------------------------------------------------------------------------------------------------------------------------------------------------------------------------------------------------------------------------------------------------------------------------------------------------------------------------------------------------------------------------------------------------------------------------------------------------------------------------------------------------------------------------------------------------------------------------------------------------------------------------------------------------------------------------------------------------------------------------------------------|------------------------|------------------------------------------|--------------------------------------|
|                                                                                                                                                                                                                                                                                                                                                                                                                                                                                                                                                                                                                                                                                                                                                                                                                                                                                                                                                                                                                                                                                                                                                                                                                                                                                                                                                                                                                                                                                                                                                                                                                                                                                                                                                                                                                                                                                                                                                                                                                                                                                                                                | JUS                    | PURCHASE                                 | Total: CAD\$89.38                    |
| GST #                                                                                                                                                                                                                                                                                                                                                                                                                                                                                                                                                                                                                                                                                                                                                                                                                                                                                                                                                                                                                                                                                                                                                                                                                                                                                                                                                                                                                                                                                                                                                                                                                                                                                                                                                                                                                                                                                                                                                                                                                                                                                                                          |                        | MasterCard                               | The constraints between the          |
| CUST#                                                                                                                                                                                                                                                                                                                                                                                                                                                                                                                                                                                                                                                                                                                                                                                                                                                                                                                                                                                                                                                                                                                                                                                                                                                                                                                                                                                                                                                                                                                                                                                                                                                                                                                                                                                                                                                                                                                                                                                                                                                                                                                          |                        | ***********<br>AID: A000000041010        | Exp: **/** C                         |
| MARTINELLIS *MGR SPEC*                                                                                                                                                                                                                                                                                                                                                                                                                                                                                                                                                                                                                                                                                                                                                                                                                                                                                                                                                                                                                                                                                                                                                                                                                                                                                                                                                                                                                                                                                                                                                                                                                                                                                                                                                                                                                                                                                                                                                                                                                                                                                                         | \$5,99 G<br>\$0,05     | ACI/ISO 001/00                           |                                      |
| BOTTLE DEPOSIT<br>ENVIRO FEE                                                                                                                                                                                                                                                                                                                                                                                                                                                                                                                                                                                                                                                                                                                                                                                                                                                                                                                                                                                                                                                                                                                                                                                                                                                                                                                                                                                                                                                                                                                                                                                                                                                                                                                                                                                                                                                                                                                                                                                                                                                                                                   | \$0,03<br>\$0,09 G     | APPROVED 013209<br>SEQ 062001001030      |                                      |
| MARTINELLIS *MGR SPEC*                                                                                                                                                                                                                                                                                                                                                                                                                                                                                                                                                                                                                                                                                                                                                                                                                                                                                                                                                                                                                                                                                                                                                                                                                                                                                                                                                                                                                                                                                                                                                                                                                                                                                                                                                                                                                                                                                                                                                                                                                                                                                                         | \$5.99 G               | ŤVR: 0000008000                          |                                      |
| BOTTLE DEPOSIT                                                                                                                                                                                                                                                                                                                                                                                                                                                                                                                                                                                                                                                                                                                                                                                                                                                                                                                                                                                                                                                                                                                                                                                                                                                                                                                                                                                                                                                                                                                                                                                                                                                                                                                                                                                                                                                                                                                                                                                                                                                                                                                 | \$0.05<br>\$0.09 G     | TSI: E800                                |                                      |
| ENVIRO FEE<br>MARTINELLIS *MGR SPEC*                                                                                                                                                                                                                                                                                                                                                                                                                                                                                                                                                                                                                                                                                                                                                                                                                                                                                                                                                                                                                                                                                                                                                                                                                                                                                                                                                                                                                                                                                                                                                                                                                                                                                                                                                                                                                                                                                                                                                                                                                                                                                           | \$5,99 G               | 16/12/13                                 |                                      |
| BOTTLE DEPOSIT                                                                                                                                                                                                                                                                                                                                                                                                                                                                                                                                                                                                                                                                                                                                                                                                                                                                                                                                                                                                                                                                                                                                                                                                                                                                                                                                                                                                                                                                                                                                                                                                                                                                                                                                                                                                                                                                                                                                                                                                                                                                                                                 | \$0.05                 |                                          |                                      |
| ENVIRO FEE<br>MARTINELLIS *MGR SPEC*                                                                                                                                                                                                                                                                                                                                                                                                                                                                                                                                                                                                                                                                                                                                                                                                                                                                                                                                                                                                                                                                                                                                                                                                                                                                                                                                                                                                                                                                                                                                                                                                                                                                                                                                                                                                                                                                                                                                                                                                                                                                                           | \$0.09 G<br>\$5.99 G   | VERIFIED BY PIN                          |                                      |
| BOTTLE DEPOSIT                                                                                                                                                                                                                                                                                                                                                                                                                                                                                                                                                                                                                                                                                                                                                                                                                                                                                                                                                                                                                                                                                                                                                                                                                                                                                                                                                                                                                                                                                                                                                                                                                                                                                                                                                                                                                                                                                                                                                                                                                                                                                                                 | \$0.05                 | *** CUSTOMER (                           | COPY ***                             |
| ENVIRO FEE<br>MARTINELLIS *MGR SPEC*                                                                                                                                                                                                                                                                                                                                                                                                                                                                                                                                                                                                                                                                                                                                                                                                                                                                                                                                                                                                                                                                                                                                                                                                                                                                                                                                                                                                                                                                                                                                                                                                                                                                                                                                                                                                                                                                                                                                                                                                                                                                                           | \$0.09 G<br>\$5,99 G   |                                          |                                      |
| BOTTLE DEPOSIT                                                                                                                                                                                                                                                                                                                                                                                                                                                                                                                                                                                                                                                                                                                                                                                                                                                                                                                                                                                                                                                                                                                                                                                                                                                                                                                                                                                                                                                                                                                                                                                                                                                                                                                                                                                                                                                                                                                                                                                                                                                                                                                 | \$0,05                 | PRE-TAX SUBTOTAL<br>GST 5.00%            | \$83.85<br>\$3.50                    |
| ENVIRO FEE                                                                                                                                                                                                                                                                                                                                                                                                                                                                                                                                                                                                                                                                                                                                                                                                                                                                                                                                                                                                                                                                                                                                                                                                                                                                                                                                                                                                                                                                                                                                                                                                                                                                                                                                                                                                                                                                                                                                                                                                                                                                                                                     | \$0.09 G               | PGT 7.004                                | \$2.00<br>\$2.00                     |
| MARTINELLIS *MGR SPEC*<br>BOTTLE DEPOSIT                                                                                                                                                                                                                                                                                                                                                                                                                                                                                                                                                                                                                                                                                                                                                                                                                                                                                                                                                                                                                                                                                                                                                                                                                                                                                                                                                                                                                                                                                                                                                                                                                                                                                                                                                                                                                                                                                                                                                                                                                                                                                       | \$5,99 G<br>\$0,05     | C AMOUNT DUE                             | \$89.38                              |
| ENVIRO FEE                                                                                                                                                                                                                                                                                                                                                                                                                                                                                                                                                                                                                                                                                                                                                                                                                                                                                                                                                                                                                                                                                                                                                                                                                                                                                                                                                                                                                                                                                                                                                                                                                                                                                                                                                                                                                                                                                                                                                                                                                                                                                                                     | \$0.09 G               | MASTERUARD<br>CHANGE DUE                 | \$0.00                               |
| SANPELWTR750                                                                                                                                                                                                                                                                                                                                                                                                                                                                                                                                                                                                                                                                                                                                                                                                                                                                                                                                                                                                                                                                                                                                                                                                                                                                                                                                                                                                                                                                                                                                                                                                                                                                                                                                                                                                                                                                                                                                                                                                                                                                                                                   | \$2.19 G               | ITEM COUNT 36                            |                                      |
| BOTTLE DEPOSIT<br>ENVIRO FEE                                                                                                                                                                                                                                                                                                                                                                                                                                                                                                                                                                                                                                                                                                                                                                                                                                                                                                                                                                                                                                                                                                                                                                                                                                                                                                                                                                                                                                                                                                                                                                                                                                                                                                                                                                                                                                                                                                                                                                                                                                                                                                   | \$0.05<br>\$0.09 G     | As a Q-CARD                              | Uoldon                               |
| SANPELWTR750                                                                                                                                                                                                                                                                                                                                                                                                                                                                                                                                                                                                                                                                                                                                                                                                                                                                                                                                                                                                                                                                                                                                                                                                                                                                                                                                                                                                                                                                                                                                                                                                                                                                                                                                                                                                                                                                                                                                                                                                                                                                                                                   | \$2,19 G               | You have received                        |                                      |
| BOTTLE DEPOSIT                                                                                                                                                                                                                                                                                                                                                                                                                                                                                                                                                                                                                                                                                                                                                                                                                                                                                                                                                                                                                                                                                                                                                                                                                                                                                                                                                                                                                                                                                                                                                                                                                                                                                                                                                                                                                                                                                                                                                                                                                                                                                                                 | \$0.05<br>\$0.09 G     | Q-POINTS and BO                          |                                      |
| ENVIRO FEE<br>D/L 2% 1LT                                                                                                                                                                                                                                                                                                                                                                                                                                                                                                                                                                                                                                                                                                                                                                                                                                                                                                                                                                                                                                                                                                                                                                                                                                                                                                                                                                                                                                                                                                                                                                                                                                                                                                                                                                                                                                                                                                                                                                                                                                                                                                       | \$2,49                 | Q-CARD SALES                             | \$82.73                              |
| 2/\$4.00                                                                                                                                                                                                                                                                                                                                                                                                                                                                                                                                                                                                                                                                                                                                                                                                                                                                                                                                                                                                                                                                                                                                                                                                                                                                                                                                                                                                                                                                                                                                                                                                                                                                                                                                                                                                                                                                                                                                                                                                                                                                                                                       | *0.00                  | Q-POINTS                                 | $\psi Q \mathcal{L} , \mathcal{T} O$ |
| D/L EGGNG946 *SPECIAL*<br>2/\$4.00                                                                                                                                                                                                                                                                                                                                                                                                                                                                                                                                                                                                                                                                                                                                                                                                                                                                                                                                                                                                                                                                                                                                                                                                                                                                                                                                                                                                                                                                                                                                                                                                                                                                                                                                                                                                                                                                                                                                                                                                                                                                                             | \$2.00                 | TOTAL Q-POINTS<br>Q-POINTS TO DATE       |                                      |
| D/L EGGNG946 *SPECIAL*                                                                                                                                                                                                                                                                                                                                                                                                                                                                                                                                                                                                                                                                                                                                                                                                                                                                                                                                                                                                                                                                                                                                                                                                                                                                                                                                                                                                                                                                                                                                                                                                                                                                                                                                                                                                                                                                                                                                                                                                                                                                                                         | \$2.00                 | MULINTHID IN DAIE                        |                                      |
| 2/\$4.00<br>D/L EGGNG946 *SPECIAL*                                                                                                                                                                                                                                                                                                                                                                                                                                                                                                                                                                                                                                                                                                                                                                                                                                                                                                                                                                                                                                                                                                                                                                                                                                                                                                                                                                                                                                                                                                                                                                                                                                                                                                                                                                                                                                                                                                                                                                                                                                                                                             | \$2.00                 | Your Proudly 100                         |                                      |
| D/L EGGNG946 *SPECIAL*<br>D/L CRM0473M                                                                                                                                                                                                                                                                                                                                                                                                                                                                                                                                                                                                                                                                                                                                                                                                                                                                                                                                                                                                                                                                                                                                                                                                                                                                                                                                                                                                                                                                                                                                                                                                                                                                                                                                                                                                                                                                                                                                                                                                                                                                                         | \$2.49                 | LOCALLY OWNED & I<br>Quality Foods       |                                      |
| D/L CRM0473M                                                                                                                                                                                                                                                                                                                                                                                                                                                                                                                                                                                                                                                                                                                                                                                                                                                                                                                                                                                                                                                                                                                                                                                                                                                                                                                                                                                                                                                                                                                                                                                                                                                                                                                                                                                                                                                                                                                                                                                                                                                                                                                   | \$2.49                 | 12/13/2016                               |                                      |
| GLAD CONTNRS<br>GLAD CONTNRS                                                                                                                                                                                                                                                                                                                                                                                                                                                                                                                                                                                                                                                                                                                                                                                                                                                                                                                                                                                                                                                                                                                                                                                                                                                                                                                                                                                                                                                                                                                                                                                                                                                                                                                                                                                                                                                                                                                                                                                                                                                                                                   | \$4.99 GP<br>\$4.99 GP | 31 #149427                               | 8 SRA                                |
| ZIPLC FRZ20S                                                                                                                                                                                                                                                                                                                                                                                                                                                                                                                                                                                                                                                                                                                                                                                                                                                                                                                                                                                                                                                                                                                                                                                                                                                                                                                                                                                                                                                                                                                                                                                                                                                                                                                                                                                                                                                                                                                                                                                                                                                                                                                   | \$4.99 GP              |                                          | ,                                    |
| ZIPLC FRZ14S                                                                                                                                                                                                                                                                                                                                                                                                                                                                                                                                                                                                                                                                                                                                                                                                                                                                                                                                                                                                                                                                                                                                                                                                                                                                                                                                                                                                                                                                                                                                                                                                                                                                                                                                                                                                                                                                                                                                                                                                                                                                                                                   | \$4,99 GP<br>\$4,49 GP |                                          |                                      |
| SOLO CUPS20S<br>SOLO CUPS20S                                                                                                                                                                                                                                                                                                                                                                                                                                                                                                                                                                                                                                                                                                                                                                                                                                                                                                                                                                                                                                                                                                                                                                                                                                                                                                                                                                                                                                                                                                                                                                                                                                                                                                                                                                                                                                                                                                                                                                                                                                                                                                   | \$4,49 GP              | Chaist                                   | 74250                                |
| and the start frank and the start and the st |                        | Christ                                   |                                      |
|                                                                                                                                                                                                                                                                                                                                                                                                                                                                                                                                                                                                                                                                                                                                                                                                                                                                                                                                                                                                                                                                                                                                                                                                                                                                                                                                                                                                                                                                                                                                                                                                                                                                                                                                                                                                                                                                                                                                                                                                                                                                                                                                |                        |                                          | • •                                  |