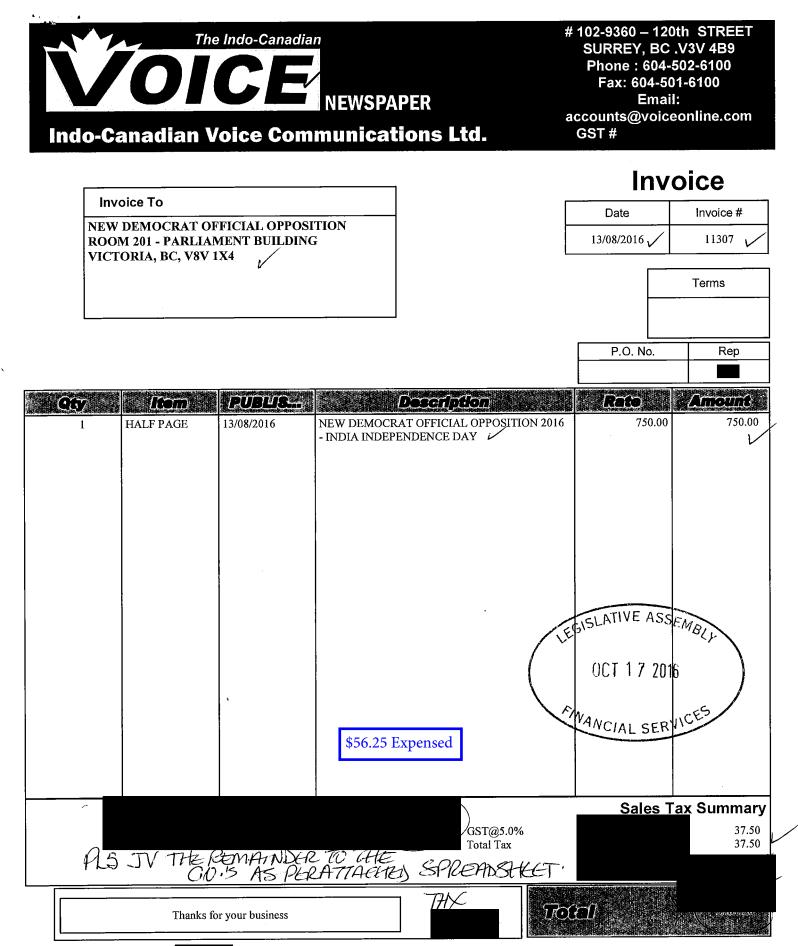

|                                                                       |                  |                     |                 |
| * PLS JV THE REMAIN'DE<br>C.O.'S ASPER ATTACHED &<br>SPREADSHEET. THY | R-TO<br>P        |                     |                 |
|                                                                       |                  | Total               | \$367.50        |
| $ \begin{array}{c}                                     $              |                  | Balance Due         | \$367.50        |
| Surrey BC, V3W 3A7 \$26.25 Exp                                        | pensed           | L1                  | -               |
| Payable on Receipt of this invoice. overdue ad                        | count will be ch | narged 2% per month |                 |





PO Box 47100 RPO City Square, Vancouver, BC, V5Z 4L6 TEL: 604-689-1520

## IN ACCOUNT WITH (

NDP Official Opposition ) Rm 201 - Parliament Buildings, Belleville Street Victoria BC V8V 1X4 ~

|   | N | V | 0 |   | С | Ε |
|---|---|---|---|---|---|---|
| _ |   | _ | - | _ | - |   |

| Invoice date:  | 9/28/20 | 16 🖌         |
|----------------|---------|--------------|
| Invoice no.:   | 47392   | $\checkmark$ |
| JI contact:    |         | ,            |
| Authorized by: |         | ~            |
|                |         |              |

Email / phone / fax:

@leg.bc.ca

С.

| PUBLICATION DATE     | DESCRIPTION                                                                                       | SIZE                  | AMOUNT                                |
|--------------------