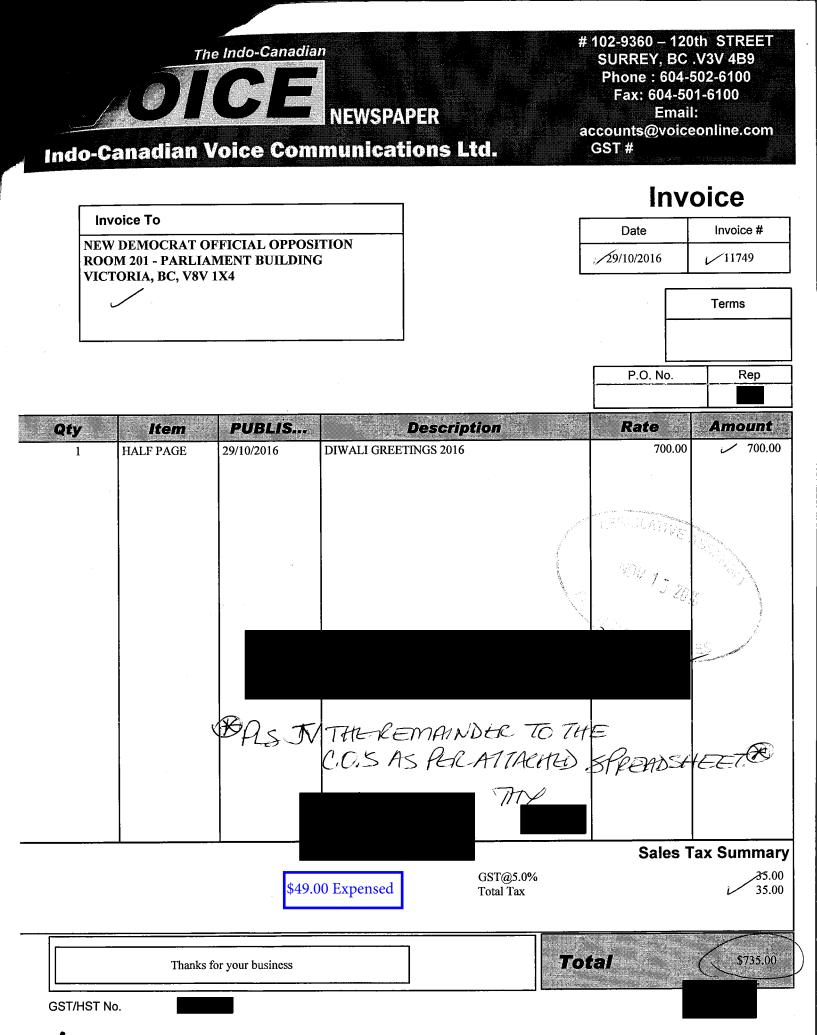

| S T                                | ASIAN STAR MEDIA<br>202,7028,120 STREE<br>SURREY BC,V3W3M8              | т, ,/             | <b>Invo</b><br>Number<br>Date | A160749<br>8/22/2016 |
|------------------------------------|-------------------------------------------------------------------------|-------------------|-------------------------------|----------------------|
| OPPOSITI<br>Room 201<br>501 Bellev | Parliament Buildings                                                    |                   |                               |                      |
| NO.                                | Description                                                             | SIZE              | Rate                          | Amount               |
| V                                  | ON,13 AUGUST 2016<br>\$45.00 Expensed                                   |                   |                               |                      |
|                                    | RS-TVTHE REMAIN.I<br>THE C.O. 'S AS PERAT<br>SPREADSHELT.<br>THY<br>GST | X.C. TO<br>TACHES |                               |                      |
|                                    |                                                                         |                   | Sub Total                     | \$600.0              |
|                                    |                                                                         |                   | GST Tax 5.00% on              | \$30.0               |
|                                    |                                                                         |                   | Total                         | \$630.0              |

an en la lat