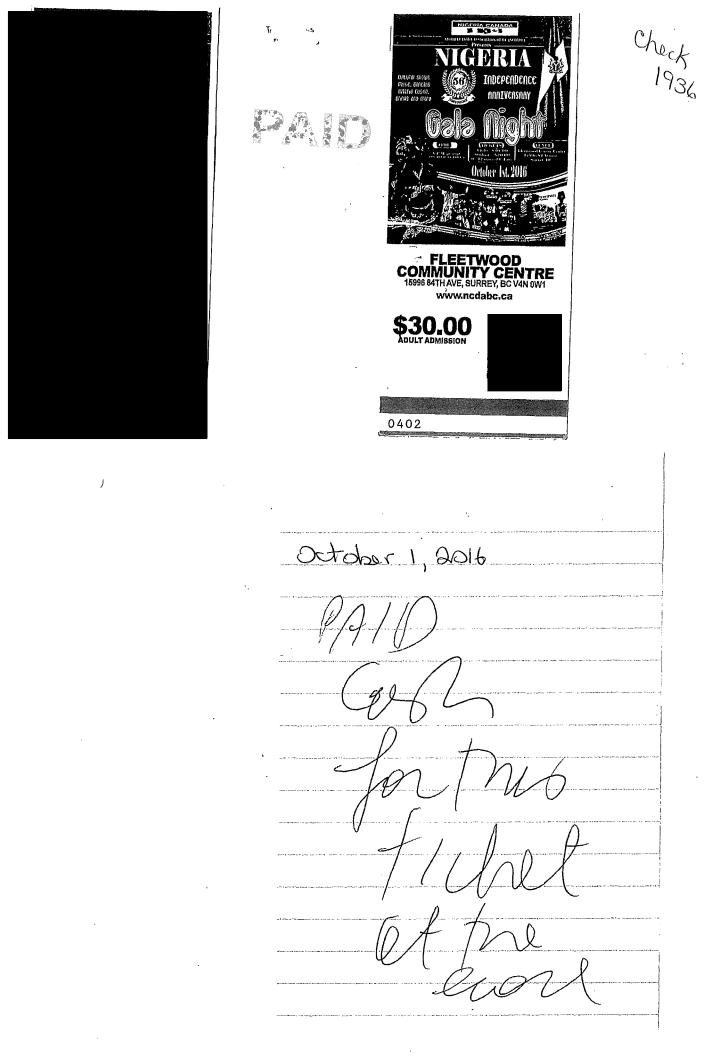

 $\langle O[] \rangle$ 

#1938.

20\$25. Each = \$50. \*x

#0103

THE HEART

OF THE CITY

|                  |                        | Visa,                                 |                  |
|------------------|------------------------|---------------------------------------|------------------|
|                  |                        | #1940                                 | )                |
| Order Sum        | mary                   |                                       | October 19, 2016 |
| Order #: 5627849 | 61                     | · · · · · · · · · · · · · · · · · · · |                  |
| Name             | Туре                   | Quantity                              | Price            |
| Bruce Ralston    | General Admission      | 1                                     | CA\$32.40        |
|                  | Charged to: Visa - XXX | TÖTAL<br>X-XXXXXX                     | CA\$32.40        |