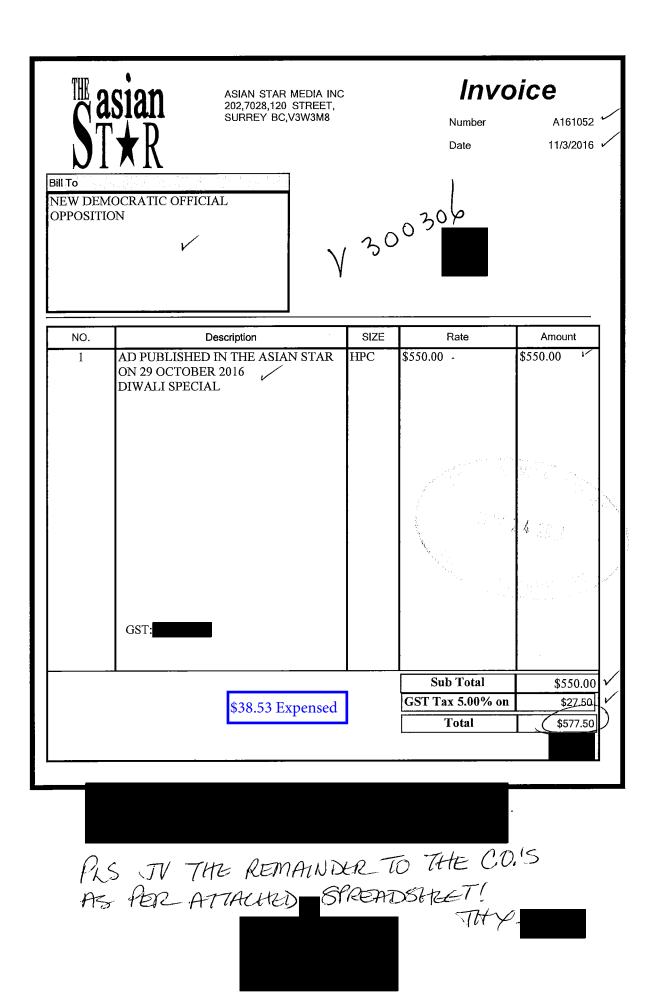

| S T                                | ASIAN STAR MEDIA<br>202,7028,120 STREE<br>SURREY BC,V3W3M8              | т, ,/             | <b>Invo</b><br>Number<br>Date | A160749<br>8/22/2016 |
|------------------------------------|-------------------------------------------------------------------------|-------------------|-------------------------------|----------------------|
| OPPOSITI<br>Room 201<br>501 Bellev | Parliament Buildings                                                    |                   |                               |                      |
| NO.                                | Description                                                             | SIZE              | Rate                          | Amount               |
| V                                  | ON,13 AUGUST 2016<br>\$45.00 Expensed                                   |                   |                               |                      |
|                                    | RS-TVTHE REMAIN.I<br>THE C.O. 'S AS PERAT<br>SPREADSHELT.<br>THY<br>GST | X.C. TO<br>TACHES |                               |                      |
|                                    |                                                                         |                   | Sub Total                     | \$600.0              |
|                                    |                                                                         |                   | GST Tax 5.00% on              | \$30.0               |
|                                    |                                                                         |                   | Total                         | \$630.0              |