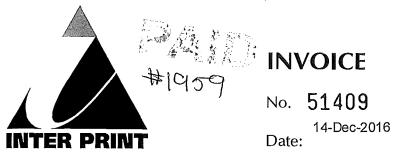

 $\langle O[] \rangle$ 

#1938.

20\$25. Each = \$50. \*x

#0103

THE HEART

OF THE CITY

|                  |                        | Visa,                                 |                  |
|------------------|------------------------|---------------------------------------|------------------|
|                  |                        | #1940                                 | )                |
| Order Sum        | mary                   |                                       | October 19, 2016 |
| Order #: 5627849 | 61                     | · · · · · · · · · · · · · · · · · · · |                  |
| Name             | Туре                   | Quantity                              | Price            |
| Bruce Ralston    | General Admission      | 1                                     | CA\$32.40        |
|                  | Charged to: Visa - XXX | TÖTAL<br>X-XXXXXX                     | CA\$32.40        |