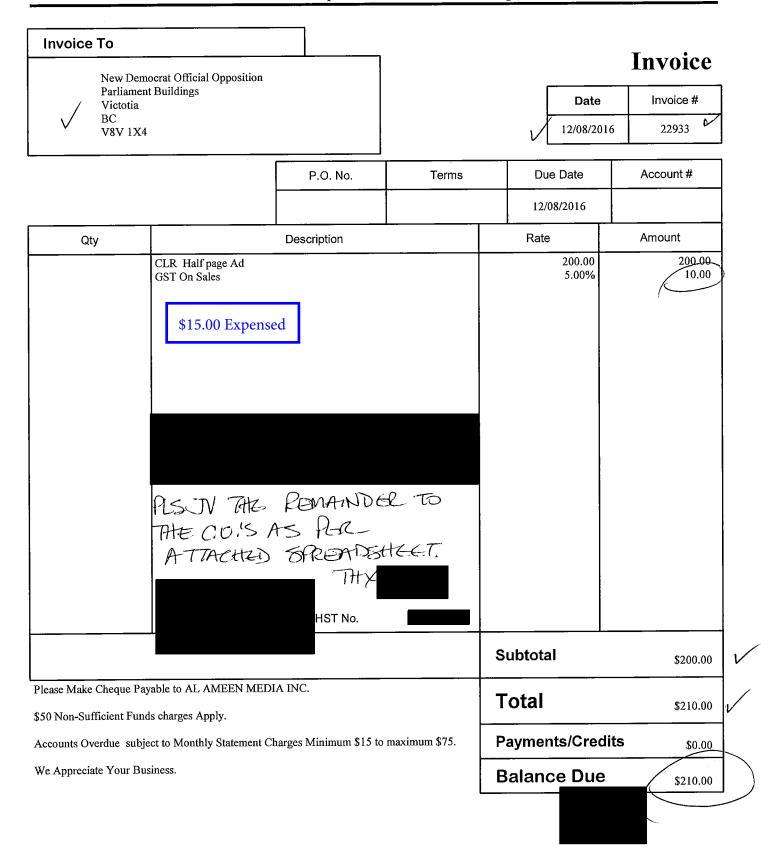

# AL AMEEN MEDIA INC.

Suite 596 - 7184 -120th Street, Surrey. B.C. V3W 0M6

Phone: 604-715-7187 Fax: 604-517-1110

Website: www.alameenpost.com Email: accounts@alameen.ca

# Invoice

Number

A160749 🗸

Date

8/22/2016

Bill To

NEW DEMOCRATIC OFFICIAL OPPOSITION
Room 201,Parliament Buildings
501 Belleville Street,
Victoria, BC, V8V 1X4

| NO. | Description                                                       | SIZE | Rate             | Amount   |
|-----|-------------------------------------------------------------------|------|------------------|----------|
| 1   | AD PUBLISHED IN THE ASIAN STAR ON,13 AUGUST 2016 \$45.00 Expensed | НРС  | \$600.00         | \$600.00 |
|     | PLS TVTHE REMAINING. THE CO. IS AS PERATA SPREADSHREET.           | R TO |                  |          |
|     | SPREADSHEET. THY                                                  |      |                  |          |
|     |                                                                   |      | Sub Total        | \$600.00 |
|     |                                                                   |      | GST Tax 5.00% on | \$30,00  |
|     |                                                                   |      | Total            | \$630.00 |

PLS IN THE REMAINDER TO COS AS PERLATTACHED SPREADSHEET!

Date 15-8-2016 Invoice No. 2016000795 J

Payment Status: Un-Paid