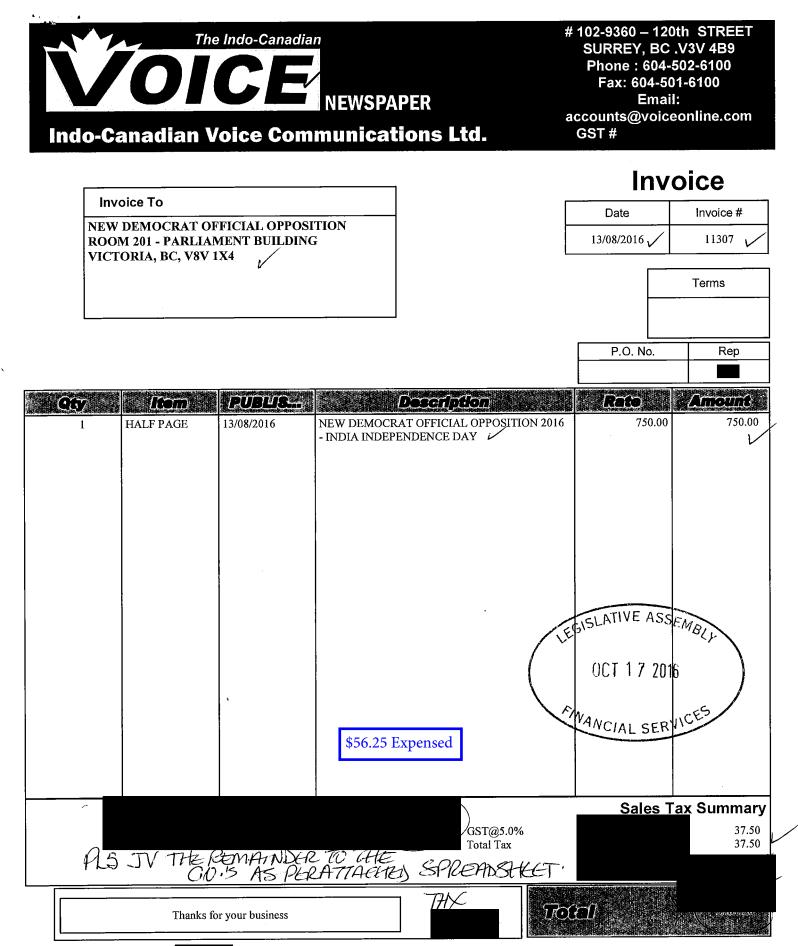

÷

| S T                                | ASIAN STAR MEDIA<br>202,7028,120 STREE<br>SURREY BC,V3W3M8              | т, ,/             | <b>Invo</b><br>Number<br>Date | A160749<br>8/22/2016 |
|------------------------------------|-------------------------------------------------------------------------|-------------------|-------------------------------|----------------------|
| OPPOSITI<br>Room 201<br>501 Bellev | Parliament Buildings                                                    |                   |                               |                      |
| NO.                                | Description                                                             | SIZE              | Rate                          | Amount               |
| V                                  | ON,13 AUGUST 2016<br>\$45.00 Expensed                                   |                   |                               |                      |
|                                    | RS-TVTHE REMAIN.I<br>THE C.O. 'S AS PERAT<br>SPREADSHELT.<br>THY<br>GST | X.C. TO<br>TACHES |                               |                      |
|                                    |                                                                         |                   | Sub Total                     | \$600.0              |
|                                    |                                                                         |                   | GST Tax 5.00% on              | \$30.0               |
|                                    |                                                                         |                   | Total                         | \$630.0              |