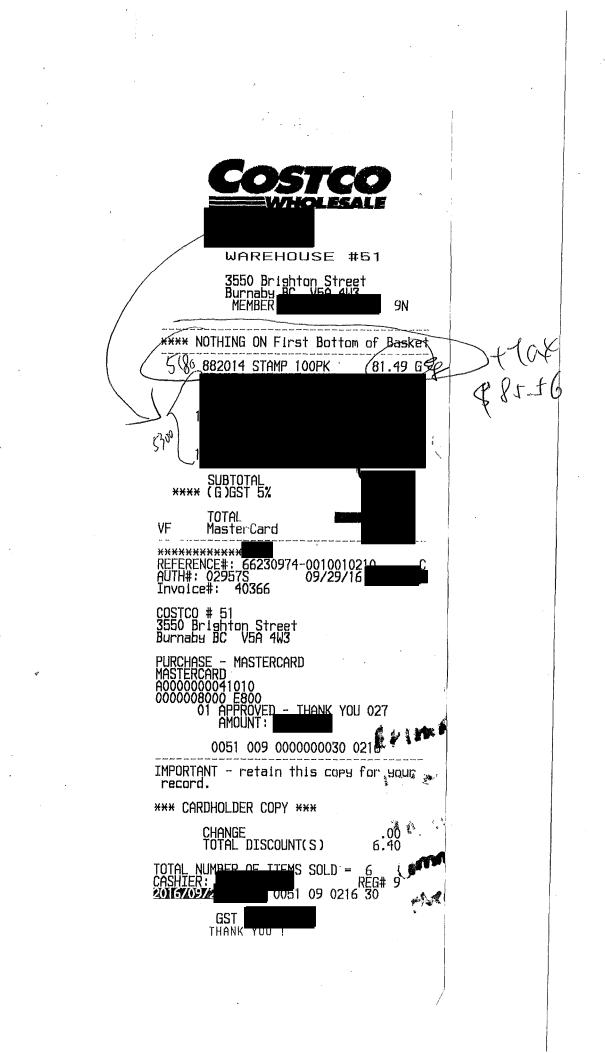

|
| 7777000300  | Flats Mailed    |           | 71 EA    | 2.54 /EA                | 180.34 | G   |
| 7777000800  | Packages Mailed |           | 3 EA     | 5.55 /EA                | 16.65  | G   |
|             |                 | · · · ·   |          | •                       |        |     |
| Subtotal    |                 |           | ,        |                         | 211.57 |     |
| GST/HST #   |                 | 5.000 %   | 211.57   |                         | 10.58  |     |
| Fotal (CAD) |                 |           |          |                         | 222.15 |     |
|             |                 |           | 4        |                         |        |     |
|             |                 |           |          |                         |        |     |

Noch K. J.



|   | BC Mail Plus<br>Tech, Innovation & Citizens' Svcs<br>PO Box 9453 Stn Prov Govt<br>Victoria BC V8W 9V7<br>Ph:250-952-5102 F:250-952-5117<br>Email: BCMPACCT@Victoria1.gov.bc.ca |
|---|--------------------------------------------------------------------------------------------------------------------------------------------------------------------------------|
| • | Document Number Date<br>Document Number Date<br>31-Oct-2016<br>Customer Number/2nd Reference No.                                                                               |
|   |                                                                                                                                                                                |

AMOUNT OF PAYMENT \$

Page 1 of 1

Please keep the bottom portion