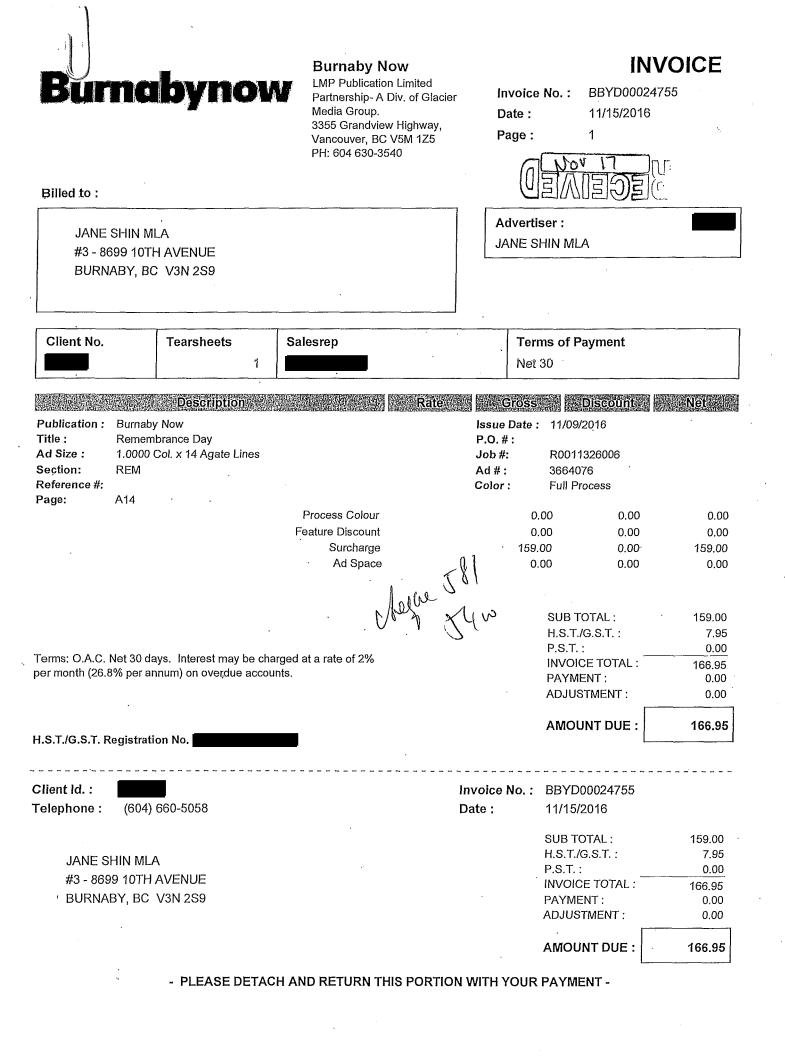

| Invoice No.<br>Date : | : BBYD00<br>08/31/20                                             |                          |                                                |
|                             | IN MLA<br>10TH AVENUE<br>Y, BC V3N 2S9                                               |                            |                       | SUB TOT<br>H.S.T./G.<br>P.S.T. :<br>INVOICE<br>PAYMEN<br>ADJUSTM | S.T. :<br>TOTAL :<br>T : | 73.00<br>3.65<br>0.00<br>76.65<br>0.00<br>0.00 |
|                             |                                                                                      |                            |                       | AMOUN                                                            |                          | 76.65                                          |



End Homelessness in Burnaby

#### The Society To End Homelessness In Burnaby

The Society to End Homelessness In Burnaby PO Box 54662 Highgate PO Burnaby BC V5E 436 (604) 317-8114

**INVOICE #S013** DATE: DECEMBER 1, 2016

INVOICE

TO: MLA Jane Shin 3 - 8699 10th Avenue Burnaby, BC V3N 2S9

Advertising Outreach Christmas 2016

FOR:

#### DESCRIPTION

Advertising for Outreach Christmas 2016

Total

Please make cheque payable to: The Society To End Homelessness In Burnaby

Please mail the cheque to: The Society to End Homelessness In Burnaby

PO Box 54662 Highgate PO Burnaby British Columbia V5E 4J6

**Thank You** 

Chefor 585 Jus

\$200.00 \$200.00

AMOUNT



Bill To:

BC Mail Plus Tech, Innovation & Citizens' Svcs PO Box 9453 Stn Prov Govt Victoria BC V8W 9V7 Ph:250-952-5102 F:250-952-51