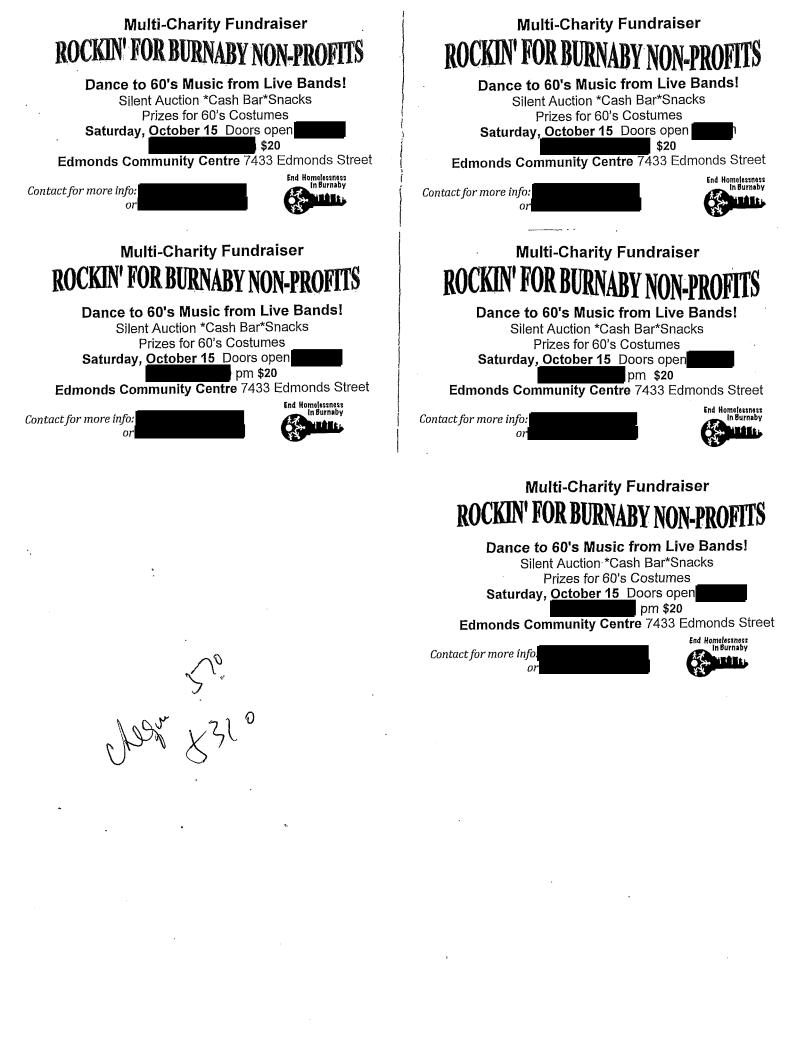

7222016-12

\$1,000.00

Bill To: Company Address :

MLA Jane Shin

3-8699 10th Ave, Burnaby, BC V3N 2S9

| QUANTITY | IANTITY DESCRIPTION                                                |                           | T    | Canadian Fund |
|----------|--------------------------------------------------------------------|---------------------------|------|---------------|
| 1        | Booth for 15th Annual Korean Cultural Heritage Festival<br>10 x 10 | UNIT PRICE<br>\$ 1,000.00 | ) \$ | 1,000.00      |
|          | 1 000 588                                                          | SUBTOTAL                  | \$   | 1,000.00      |
| ł        | Alle JOD                                                           | PAYMENT                   | \$   |               |

Thank you for your support.



INVOICE

Date: July 21, 2016

From: Jane Shin, MLA (Burnaby-Lougheed)

Invoice No: 07212016

Re: Ticket (\$50 each) for the 2016 Annual Korean Scholarship Award Ceremony at Hilton Hotel Metrotown on September 10th

Billing amount for each office:

| Office                | No. of Tickets | Amount              |       |                 |
|-----------------------|----------------|---------------------|-------|-----------------|
| Raj Chouhan, MLA      | 2              | \$100               |       |                 |
| Harry Bains, MLA      | 1              | \$50                |       |                 |
| Sue Hammell, MLA      | 1              | \$50                | Drost | $(n_{\varphi})$ |
| Jodie Wickens, MLA    | 1              | \$50                |       |                 |
| Br