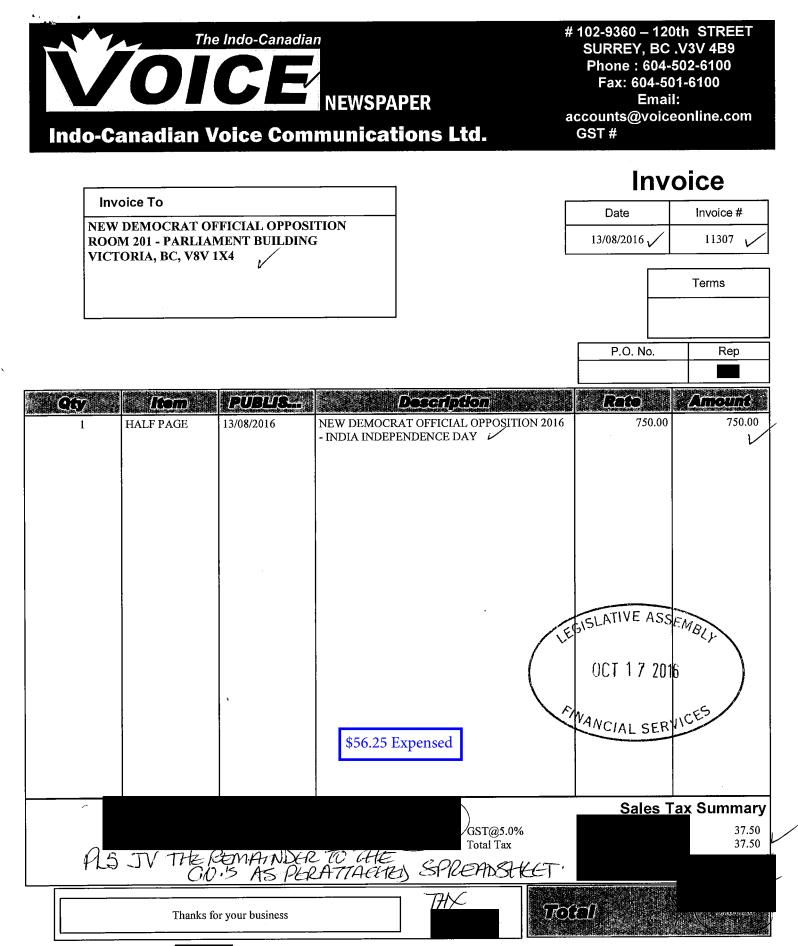

|                                                                       |                  |                     |                 |
| * PLS JV THE REMAIN'DE<br>C.O.'S ASPER ATTACHED &<br>SPREADSHEET. THY | R-TO<br>P        |                     |                 |
|                                                                       |                  | Total               | \$367.50        |
| $ \begin{array}{c}                                     $              |                  | Balance Due         | \$367.50        |
| Surrey BC, V3W 3A7 \$26.25 Exp                                        | pensed           | L1                  | -               |
| Payable on Receipt of this invoice. overdue ad                        | count will be ch | narged 2% per month |                 |





PO Box 47100 RPO City Square, Vancouver, BC, V5Z 4L6 TEL: 604-689-1520

#### IN ACCOUNT WITH (

NDP Official Opposition ) Rm 201 - Parliament Buildings, Belleville Street Victoria BC V8V 1X4 ~

|   | N | V | 0 |   | С | Ε |
|---|---|---|---|---|---|---|
| _ |   | _ | - | _ | - |   |

| Invoice date:  | 9/28/20 | 16 🖌         |
|----------------|---------|--------------|
| Invoice no.:   | 47392   | $\checkmark$ |
| JI contact:    |         | ,            |
| Authorized by: |         | ~            |
|                |         |              |

Email / phone / fax:

@leg.bc.ca

С.

| PUBLICATION DATE     | DESCRIPTION                                                                                       | SIZE                   | AMOUNT                                |
|-----------------