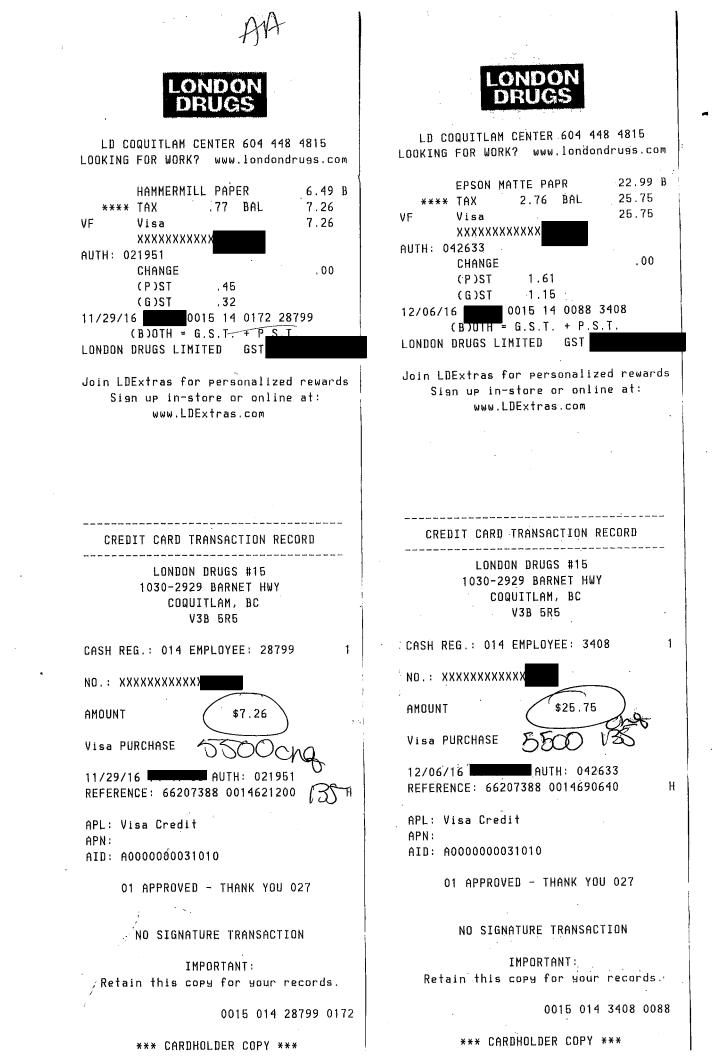

|                                      |

| OFFICE X<br>TEL 604 9<br>GST:<br>CALL AG | 41 3132                               |
|------------------------------------------|---------------------------------------|
| **************************************   |                                       |
| 12-05-2016                               | MC #:                                 |
| STAMPS                                   | 120×<br>0.850<br>*102.00T1<br>*5.10T1 |
| TOTAL<br>CASH                            | *107.10<br>*107.10                    |
| AM1                                      | 1-11 0106                             |
| HAVE A NICE DAY<br>PLEASE COME AGAIN     |                                       |

Chq 134 6170