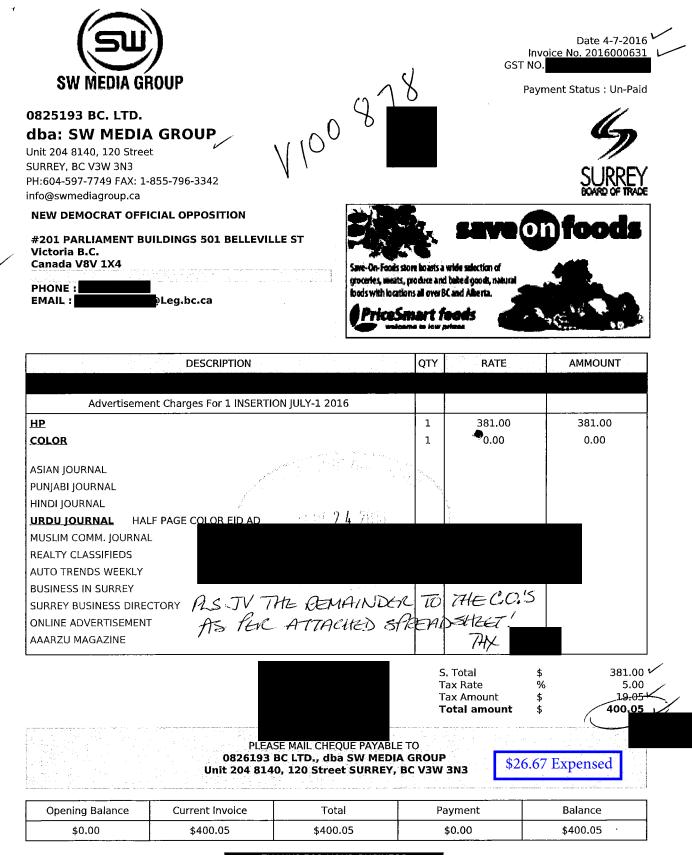

# EAGLE RIDGE BIBLE FELLOWSHIP

1160 Lansdowne Drive Coquitlam, BC V3B 5V8 604-464-2416

Jodie Wickens MLA Community Office Email: Jodie.Wickens.MLA@leg.bc.ca Tel: (604)942-5020

| Gym Rental                            | \$200.00 |
|---------------------------------------|----------|
|                                       |          |
|                                       |          |
| · · · · · · · · · · · · · · · · · · · |          |
|                                       |          |
| · · ·                                 |          |
| Total Charge                          | \$200.00 |

#### Invoice 2016-10-04

Cheque payable to Eagle Ridge Bible Fellowship, 1160 Lansdowne Drive, Coquitlam BC V3B 5V8

5500 Chq 118