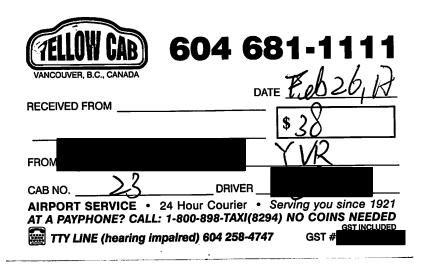

### TRAVEL EXPENSES FOR REIMBURSEMENT

|             |                      | DATES                                         | AMOUNT CLAIMED |
|-------------|----------------------|-----------------------------------------------|----------------|
| MILEAGE     |                      |                                               | \$             |
| (\$.53/KM)  | KMS                  |                                               |                |
| MILEAGE     |                      |                                               | \$             |
| (\$.53/KM)  | KMS                  |                                               |                |
| AIRFARE/FER | RY: Marit            | time Travel Invoice #16715078                 | \$601.91 7     |
|             | -                    | Air Canada – Cranbrook to Vancouver – Feb.23  |                |
|             | -                    | Air Canada – Vancouver to Cranbrook – Feb. 26 |                |
|             |                      |                                               |                |
| OTHER EXPE  | NSES: - Delta Sulley | Green Cab - Feb 23                            | \$40.00        |
|             | - Yellow Cob         | Green cab - Feb 23<br>-Feb 2b                 | 38.00          |
|             |                      | ALC ac                                        | 50.00 71       |
| HOTEL:      |                      |                                               | \$             |
|             |                      |                                               |                |
|             |                      |                                               |                |
|             |                      |                                               |                |
| PER DIEM:   |                      |                                               | \$             |
|             |                      |                                               |                |
|             |                      |                                               |                |
|             |                      |                                               |                |
|             |                      | TOTAL AMOUNT CLAIMED                          | \$ 679.91      |
|             |                      |                                               | Q11.11         |

**\$0.0**0

CASH RECEIPT

| Delta Surrey Green Cab Ltd.                |
|--------------------------------------------|
| Tsawwassen Green Cab Ltd.                  |
| 604-594-5444 / 604-594-1111 / 604-943-1111 |
| Date Feb 23, 2017                          |
| s 40 00                                    |
| From: YVR                                  |
| то:                                        |
| Driver;                                    |
| Cab No.:95                                 |