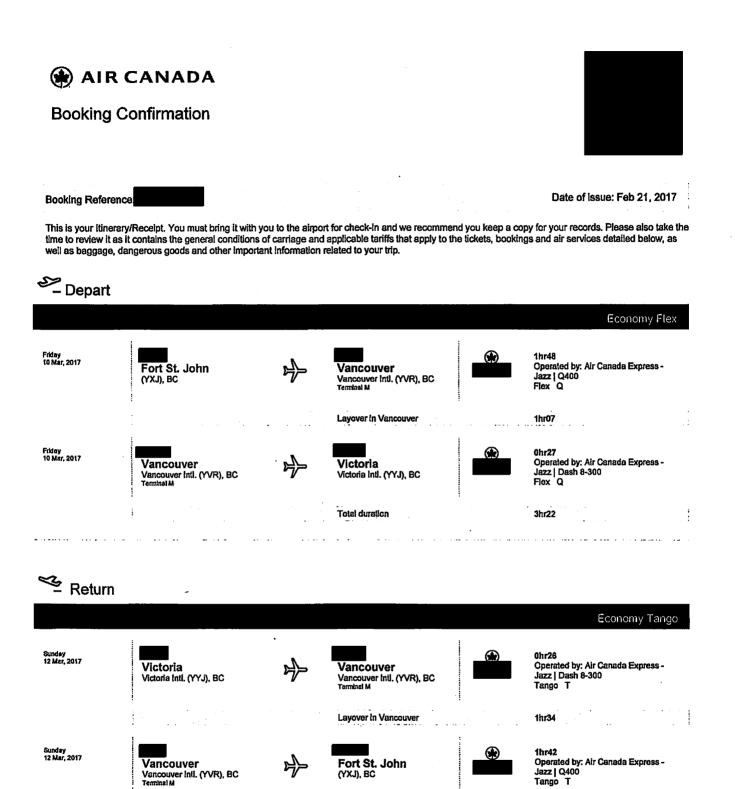

#### TRAVEL EXPENSES FOR REIMBURSEMENT

|             |              | DATES                                 | AMOUNT CLAIMED |
|-------------|--------------|---------------------------------------|----------------|
| MILEAGE     |              |                                       | \$             |
| (\$.53/KM)  | KMS          |                                       |                |
| MILEAGE     |              |                                       | \$             |
| (\$.53/KM)  | KMS          |                                       |                |
| AIRFARE/FER | RY:          | /                                     | \$ 553.61      |
|             | AIR CANADA 7 | March 10 - 12/17                      | 555.01         |
| OTHER EXPE  | NSES:        |                                       | \$ 23.00       |
|             |              | PARKING                               | \$ 25.00       |
| HOTEL:      |              | · · · · · · · · · · · · · · · · · · · | \$             |
| PER DIEM:   |              | ······                                | \$             |
|             |              |                                       |                |
| I <u></u>   |              | TOTAL AMOUNT CLAIMED                  | \$ 576.61      |

#### Passengers

2

| C Seats<br>Ticket Number<br>0142173959965                                                                                          | · · · · · · · · · · · · · · · · · · · |            |                           |
|------------------------------------------------------------------------------------------------------------------------------------|---------------------------------------|------------|---------------------------|
|                                                                                                                                    |                                       |            | • · · · ·                 |
| Purchase summary                                                                                                                   |                                       |            |                           |
| Gredit/Debit Gard *********<br>Amount paid: \$553.61<br>Tax Information<br>1adult<br>Goods and Services Tax - Canada no<br>\$26.38 | Base Fare                             | on Charges | 1adult<br>444.00<br>38.00 |

|    | Air Transportation Charges                                                                                                                                                                                                                                                                                                                                                                                                                                                                                                                                                                                                                                                                                                                                                                                                                                                                                                                                                                                                                                                |                     |
|----|---------------------------------------------------------------------------------------------------------------------------------------------------------------------------------------------------------------------------------------------------------------------------------------------------------------------------------------------------------------------------------------------------------------------------------------------------------------------------------------------------------------------------------------------------------------------------------------------------------------------------------------------------------------------------------------------------------------------------------------------------------------------------------------------------------------------------------------------------------------------------------------------------------------------------------------------------------------------------------------------------------------------------------------------------------------------------|---------------------|
| no | Base Fare                                                                                                                                                                                                                                                                                                                                                                                                                                                                                                                                                                                                                                                                                                                                                                                                                                                                                                                                                                                                                                                                 | 444.00              |
|    | Surcharges                                                                                                                                                                                                                                                                                                                                                                                                                                                                                                                                                                                                                                                                                                                                                                                                                                                                                                                                                                                                                                                                | 36.00               |
|    | Toxes, fees and charges                                                                                                                                                                                                                                                                                                                                                                                                                                                                                                                                                                                                                                                                                                                                                                                                                                                                                                                                                                                                                                                   |                     |
|    | Goods and Services Tax - Canada no.                                                                                                                                                                                                                                                                                                                                                                                                                                                                                                                                                                                                                                                                                                                                                                                                                                                                                                                                                                                                                                       | 26.38               |
|    | Air Travellers Security Charge                                                                                                                                                                                                                                                                                                                                                                                                                                                                                                                                                                                                                                                                                                                                                                                                                                                                                                                                                                                                                                            | 14.25               |
|    | Airport Improvement Fee - Canada                                                                                                                                                                                                                                                                                                                                                                                                                                                                                                                                                                                                                                                                                                                                                                                                                                                                                                                                                                                                                                          | 33.00               |
|    | Total alriare and taxes before options (per passenger)                                                                                                                                                                                                                                                                                                                                                                                                                                                                                                                                                                                                                                                                                                                                                                                                                                                                                                                                                                                                                    | \$65361             |
|    | Number of passengers                                                                                                                                                                                                                                                                                                                                                                                                                                                                                                                                                                                                                                                                                                                                                                                                                                                                                                                                                                                                                                                      | X1                  |
|    | $\cdot$ , and $\cdot$ , and $\cdot$ , , , , , , , , , , , , , , , , , , , |                     |
|    | Total                                                                                                                                                                                                                                                                                                                                                                                                                                                                                                                                                                                                                                                                                                                                                                                                                                                                                                                                                                                                                                                                     | \$55361             |
|    | GRAND TOTAL (Canadian dollars)                                                                                                                                                                                                                                                                                                                                                                                                                                                                                                                                                                                                                                                                                                                                                                                                                                                                                                                                                                                                                                            | \$553 <sup>61</sup> |