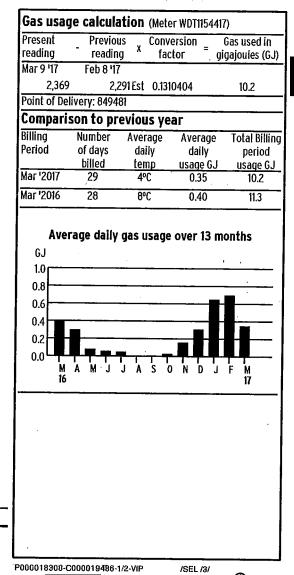

•                     |        |
| Your monthly installment changed to \$106.00    |                       |        |
| based on the current approved gas rate and the  | **                    |        |
| gas usage at your service address over the past |                       |        |
| year.                                           |                       |        |
| Monthly Installment                             |                       | 106.00 |
| Status: Gas Charges to Date                     | 648.79                | 100.00 |
| Monthly Installments Billed                     | 391.00                | •      |
| Reconciliation Date: November 2017              |                       |        |
| Please pay                                      | 7                     | 106.00 |



**NATURAL GAS** 

Payment return slip - Make cheques payable to FortisBC-Natural Gas

## FORTIS BC\*

018308

X 135

Douglas Bing 104-20130 Lougheed Hwy Maple Ridge BC V2X 2P7 After March 31, 2017, a late payment charge of 1.5% will be assessed. Account number Due date Amount due Amount paid



GST 1

### FORTIS BC

Name:

Rate class:

**Douglas** Bing

Service address: 104-20130 Lougheed Hwy

Maple Ridge

Small commercial Feb 8, 2017

**NATURAL GAS** 

Customer Service: 1-888-224-2710 7 am - 8 pm Mon - Fri, PST

|                | Billing date: | Feb 8, 2017 | fort     | isbc.com |
|----------------|---------------|-------------|----------|----------|
| Account number | Due date      | Amount du   | e Amount | paid     |
|                | Mar 2, 2017   | \$95.0      | Ō        |