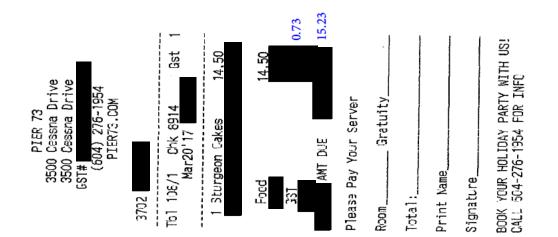

W CAB<br>1441 CLARK DR<br>Vancouver<br>21150659 | V6L3K9<br>BC |
|------------------------------------------------------|--------------|
| ACHA                                                 | 11#          |
| 03-21-2017<br>No compte                              | C            |
| Date exp. 11/11<br>Nom:                              | Type carte M |
| A0090000041010                                       | MasterCari   |
| No repère 050011<br>M211586591<br>No facture 1       | 48           |
| No aut. 21535Z                                       | RRN 00148301 |
| างเสไ                                                | \$24.60      |
| (00) Approu                                          | vé-Merci     |
| Conservez cette c<br>dossie                          |              |

Copie client





<u>ة</u>

Immediate Needs 1-877-325-8777

#### Shopover Rate

|        | Room:               |
|--------|---------------------|
|        | Folio:              |
|        | Cashier: 210        |
| Canada | Arrival: 03-20-17   |
|        | Departure: 03-21-17 |
|        | Reference:          |

| Date              | Description       |             | Additional Inf | ormation                              | Charges | Credits |
|-------------------|-------------------|-------------|----------------|---------------------------------------|---------|---------|
| 03-20-17          | Room Charge       |             |                |                                       | 215.10  |         |
| 03-20-17          | Room GST          |             |                |