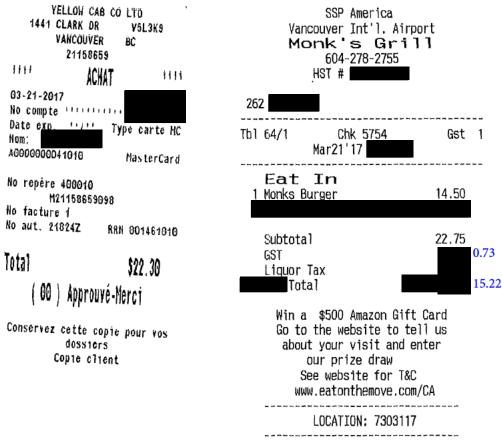

CAB<br>1441 CLARK DR<br>Vancouver<br>21150659 | V6L3K9<br>BC |
|------------------------------------------------------|--------------|
| ACHA                                                 | 11#          |
| 03-21-2017<br>No compte                              | C            |
| Date exp. 11/11<br>Nom:                              | Type carte M |
| A0090000041010                                       | MasterCari   |
| No repère 050011<br>M211586591<br>No facture 1       | 48           |
| No aut. 21535Z                                       | RRN 00148301 |
| างเสไ                                                | \$24.60      |
| (00) Approu                                          | vé-Merci     |
| Conservez cette c<br>dossie                          |              |

Copie client





<u>ة</u>

Immediate Needs 1-877-325-8777

#### Shopover Rate

|        | Room:               |
|--------|---------------------|
|        | Folio:              |
|        | Cashier: 210        |
| Canada | Arrival: 03-20-17   |
|        | Departure: 03-21-17 |
|        | Reference:          |

| Date              | Description       |             | Additional Inf | ormation                              | Charges | Credits |
|-------------------|-------------------|-------------|----------------|---------------------------------------|---------|---------|
| 03-20-17          | Room Charge       |             |                |                                       | 215.10  |         |
| 03-20-17          | Room GST          |             |                |