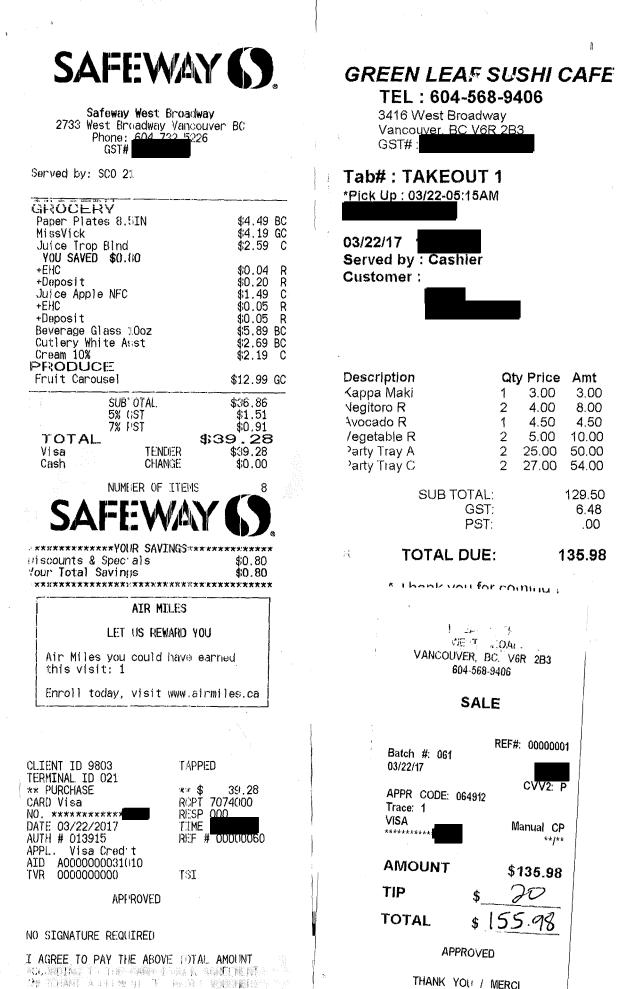

|          |   |
|                   |                                                                                                                                             |          |   |
| Form completed by | y: Total:                                                                                                                                   | \$245.85 |   |
| Signature:        |                                                                                                                                             | 1012000  |   |
| -                 |                                                                                                                                             | Sage     |   |

North 24 2017



THANK YOU / MERCI

λ





We love you a Latte! Bring this receipt back and receive a hot beverage of your choice at 50% off. Valid until March 31, 2017.

| ib1:0