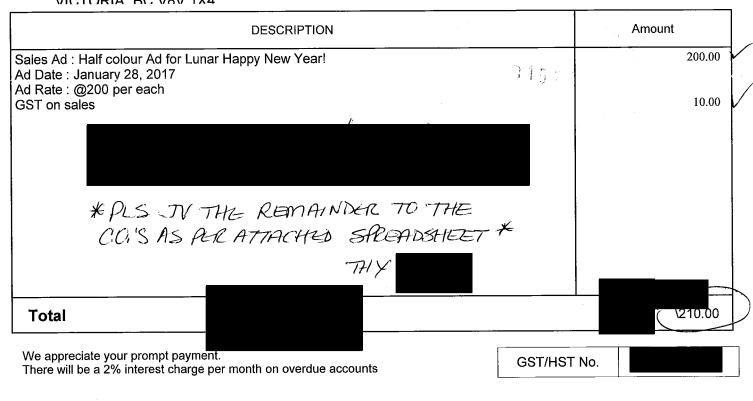

| Qty                                   | Description                                                                                                                              | · ·  | Item  | Rate            | Amount         |
|---------------------------------------|------------------------------------------------------------------------------------------------------------------------------------------|------|-------|-----------------|----------------|
| 1 1 1 1 1 1 1 1 1 1 1 1 1 1 1 1 1 1 1 | Half page Colour - Back (310 mm x 240 mm)<br>AD running date: Jan 27(Fri)/2017<br>***광고내용: 2017 설날광고***<br>***감사드립니다.***<br>GST on sales |      | HACQ  | 150.00<br>5.00% | 150.00<br>7.50 |
|                                       | *AS JVTHE PEMAINDER TO<br>CO'S AS PAR ATTACHED SREAM                                                                                     | THE  |       |                 |                |
| PLEAS                                 | CO. S AS VAC ATTACHED ESKER                                                                                                              | 1112 | Total |                 | \$157.50       |
|                                       | ,                                                                                                                                        |      |       |                 | Expensed       |