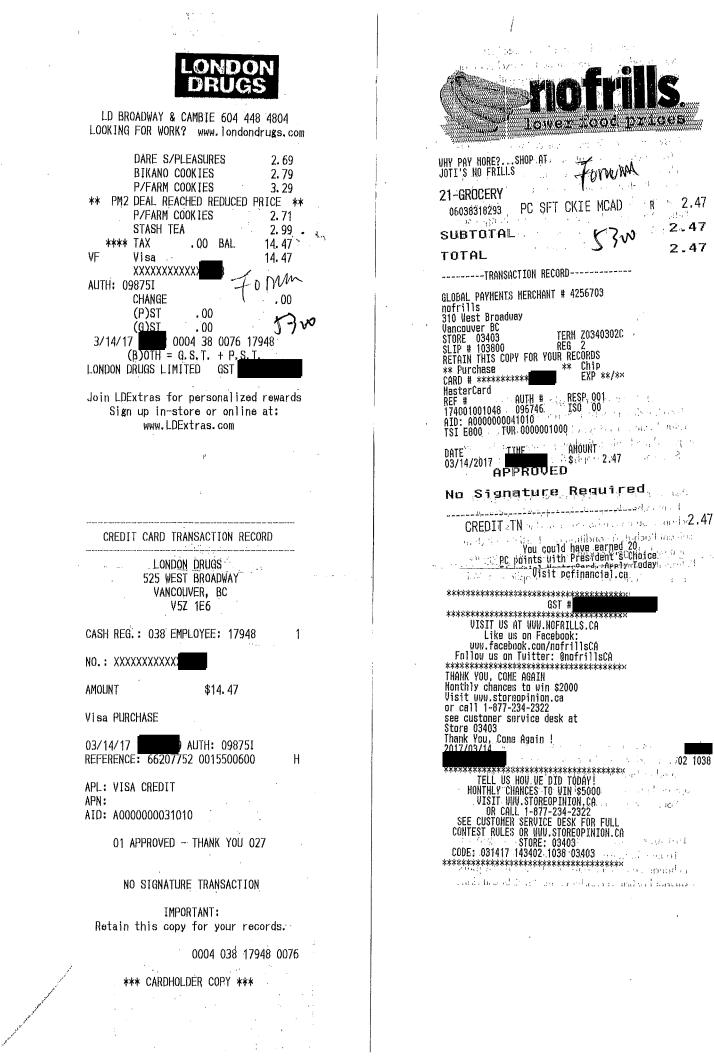

#### INVOICE

Date: March 15, 2017

From: George Heyman, MLA (Vancouver-Fairview)

Invoice No: 03152017

Re: Facility rental for joint forum on March 20<sup>th</sup>. See attached receipt for total cost of \$202.5 paid by MLA Heyman's office.

Billing amount for each office:

| Office       | Amount | k  | 1          |      |
|--------------|--------|----|------------|------|
| David Eby    | \$67.5 | ~  | do Sosited | 3123 |
| Melanie Mark | \$67.5 | ]/ |            | -1 / |