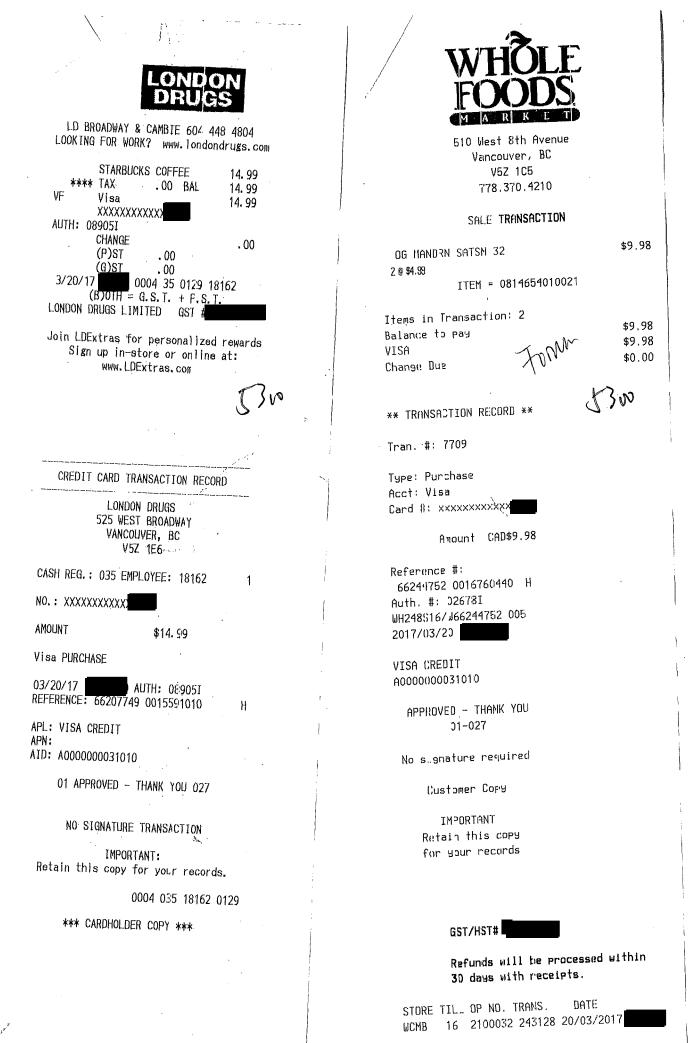

#### INVOICE

Date: March 15, 2017

From: George Heyman, MLA (Vancouver-Fairview)

Invoice No: 03152017

Re: Facility rental for joint forum on March 20<sup>th</sup>. See attached receipt for total cost of \$202.5 paid by MLA Heyman's office.

Billing amount for each office:

| Office       | Amount | k  | 1          |      |
|--------------|--------|----|------------|------|
| David Eby    | \$67.5 | ~  | do Sosited | 3123 |
| Melanie Mark | \$67.5 | ]/ |            | -1 / |