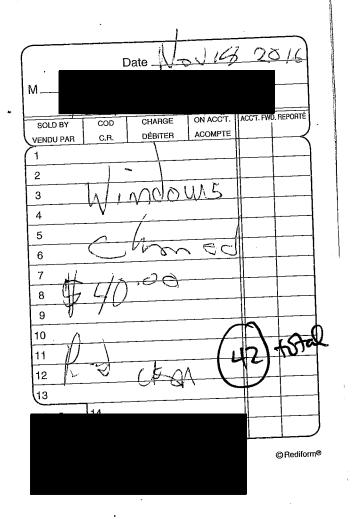

|           |         |      |                              |
|          |                                                             |           | ,       | 11   |                              |
|          |                                                             |           |         |      |                              |
| 1        |                                                             |           |         |      |                              |

| Current | 31 - 60 DAYS | 61 - 90 DAYS | OVER 90 DAYS | Total Due |
|---------|--------------|--------------|--------------|-----------|
| \$32.60 | \$0.00       | \$0.00       | \$0.00       | \$32.60   |

TOTAL INVOICE \$32.60

Payment Net 15

Invoice will be processed by automatic credit card payment mid-month





| No.  Received from Reçu de       | Dec 13 20-16   |  |
|----------------------------------|----------------|--|
| 5                                | 100 Dallars    |  |
|                                  | Windows Claned |  |
| s 40,00                          | (\$ 42 total   |  |
| Tax Reg. No;<br>No. d'enrg. taxe |                |  |
| ,                                |                |  |

Re: window cleaning.

In Teb, \$82 withdrawn

on Usa -> we were only

charged \$60. \$20 was

held back for March

cleaning, only \$22

withdrawn ## from USA his

This will balance out

on March visa bill,

paid April 2017 (Q1)

2017 -2018).

SUPER VALU 3398 1645 E. 1st AVENUE Vancouver BC 604-254-1214

#3398-001 02/09/2017 Inv#:00950359 Trs#:950599

| S*BD ALM BRZE UNSWEETE<br>METHOD FOAM DIS