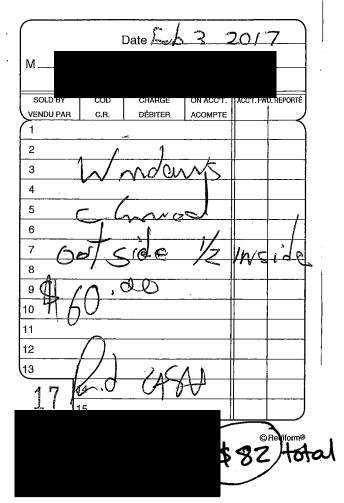

|           |         |      |                              |
|          |                                                             |           | ,       | 11   |                              |
|          |                                                             |           |         |      |                              |
| 1        |                                                             |           |         |      |                              |

| Current | 31 - 60 DAYS | 61 - 90 DAYS | OVER 90 DAYS | Total Due |
|---------|--------------|--------------|--------------|-----------|
| \$32.60 | \$0.00       | \$0.00       | \$0.00       | \$32.60   |

TOTAL INVOICE \$32.60

Payment Net 15

Invoice will be processed by automatic credit card payment mid-month





| No.  Received from Reçu de       | Dec 13 20-16   |  |
|----------------------------------|----------------|--|
| 5                                | 100 Dallars    |  |
|                                  | Windows Claned |  |
| s 40,00                          | (\$ 42 total   |  |
| Tax Reg. No;<br>No. d'enrg. taxe |                |  |
| ,                                |                |  |

Re: window cleaning.

In Teb, \$82 withdrawn

on Usa -> we were only

charged \$60. \$20 was

held back for March

cleaning, only \$22

withdrawn ## from USA his

This will balance out

on March visa bill,

paid April 2017 (Q1)

2017 -2018).

SUPER VALU 3398 1645 E. 1st AVENUE Vancouver BC 604-254-1214

#3398-001 02/09/2017 Inv#:00950359 Trs#:950599

| S*BD ALM BRZE UNSWEETE<br>METHOD FOAM DISH