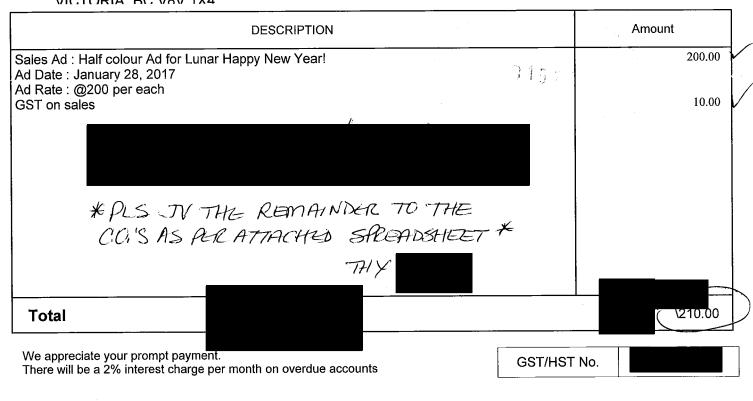

| Qty                                   | Description                                                                                                                              | · ·  | Item  | Rate            | Amount         |
|---------------------------------------|------------------------------------------------------------------------------------------------------------------------------------------|------|-------|-----------------|----------------|
| 1 1 1 1 1 1 1 1 1 1 1 1 1 1 1 1 1 1 1 | Half page Colour - Back (310 mm x 240 mm)<br>AD running date: Jan 27(Fri)/2017<br>***광고내용: 2017 설날광고***<br>***감사드립니다.***<br>GST on sales |      | HACQ  | 150.00<br>5.00% | 150.00<br>7.50 |
|                                       | *AS JVTHE PEMAINDER TO<br>CO'S AS PAR ATTACHED SREAM                                                                                     | THE  |       |                 |                |
| PLEAS                                 | CO. S AS VAC ATTACHED ESKER                                                                                                              | 11/2 | Total |                 | \$157.50       |
|                                       | ,                                                                                                                                        |      |       |                 | Expensed       |