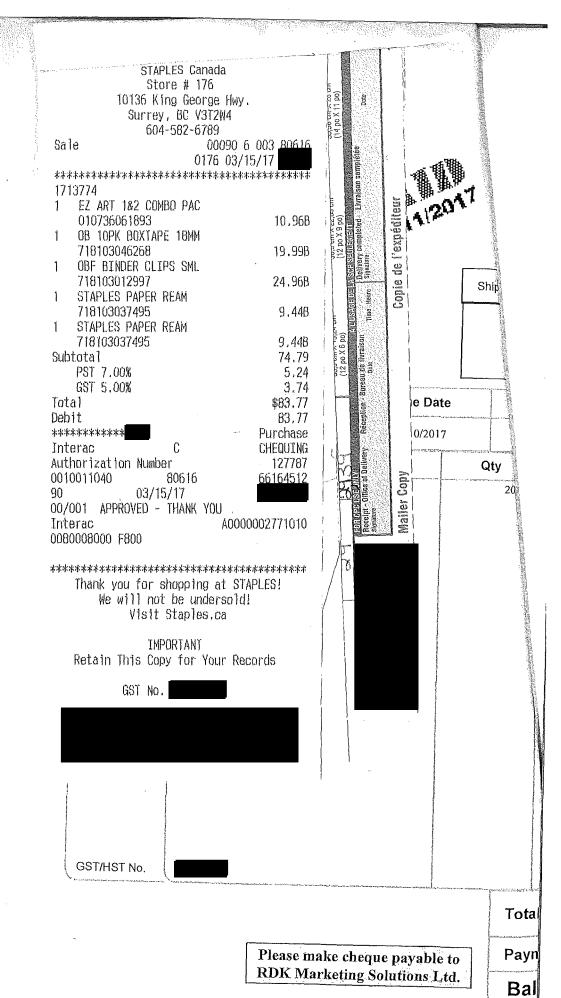

| 216.88          |     |









Note 1 (Cumulative Balance at End of Prior Reporting Period) comes to \$1411.48 because

(415.86 + 4.38 CREDIT [Bank charges and interest])

"Balance at End of Current Reporting Period" in 23 was incorrectly reported. as \$415.86.



## PROPOSAL AND AGREEMENT FOR DECORATING SERVICES

SOLO, FURNESHEO AND RESTALCED BY AN AUTHORIZED COMPRACTOR OF HIGHL DEPOLOL CAMADA INC. L'EIGHE BEPOLE)

→ SKU 477-465 SFI Decorating Sennces

| BAY Beams                                                                                                                                                     | Examine dening                                     | Property C