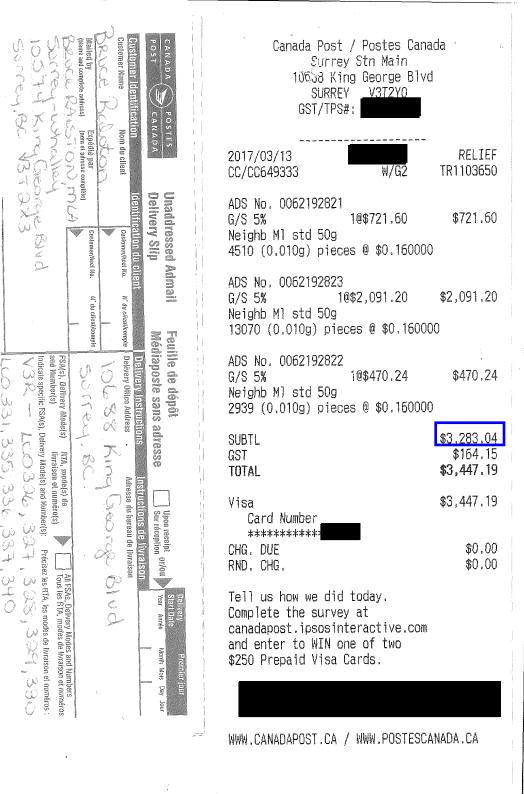

| 216.88          |     |









Note 1 (Cumulative Balance at End of Prior Reporting Period) comes to \$1411.48 because

(415.86 + 4.38 CREDIT [Bank charges and interest])

"Balance at End of Current Reporting Period" in 23 was incorrectly reported. as \$415.86.



## PROPOSAL AND AGREEMENT FOR DECORATING SERVICES

SOLO, FURNESHEO AND RESTALCED BY AN AUTHORIZED COMPRACTOR OF HIGHL DEPOLOL CAMADA INC. L'EIGHE BEPOLE)

→ SKU 477-465 SFI Decorating Sennces

| BAY Beams                                                                                                                                                     | Examine dening                                     | Property C