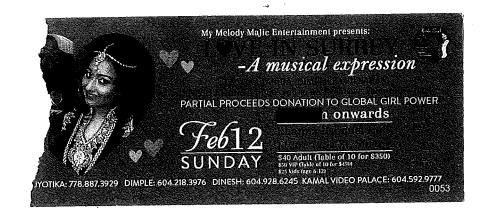

## Order Receipt

| Buyer                                               | Bruce Ralston MLA, Surrey Whalley             |
|-----------------------------------------------------|-----------------------------------------------|
| Listing                                             | Lanterns In The Garden 2017                   |
| Location                                            | 578 Carrall St, Vancouver, BC V6B 5K2, Canada |
| Date                                                | Fri, Feb 10 at Fri, Feb 10 at                 |
|                                                     |                                               |
| ment Information                                    |                                               |
| 2 x Feb 10th General<br>Admission                   |                                               |
| 2 x Feb 10th General<br>Admission<br>Service charge | \$12.00 CAD<br>\$2.38 CAD                     |