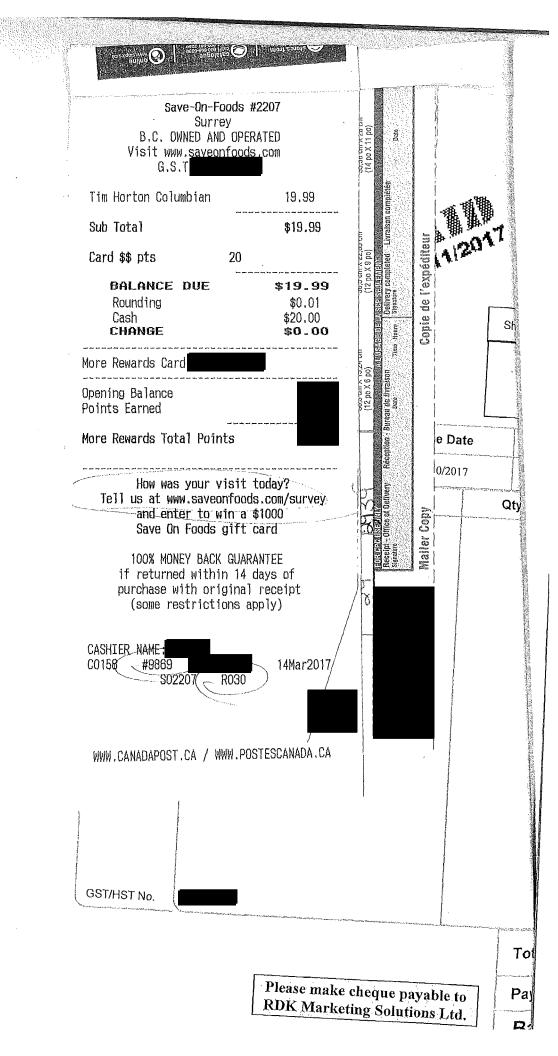

| 216.88          |     |









Note 1 (Cumulative Balance at End of Prior Reporting Period) comes to \$1411.48 because

(415.86 + 4.38 CREDIT [Bank charges and interest])

"Balance at End of Current Reporting Period" in 23 was incorrectly reported. as \$415.86.



## PROPOSAL AND AGREEMENT FOR DECORATING SERVICES

SOLO, FURNESHEO AND RESTALCED BY AN AUTHORIZED COMPRACTOR OF HIGHL DEPOLOL CAMADA INC. L'EIGHE BEPOLE)

→ SKU 477-465 SFI Decorating Sennces

| BAY Beams                                                                                                                                                     | Examine dening                                     | Property C