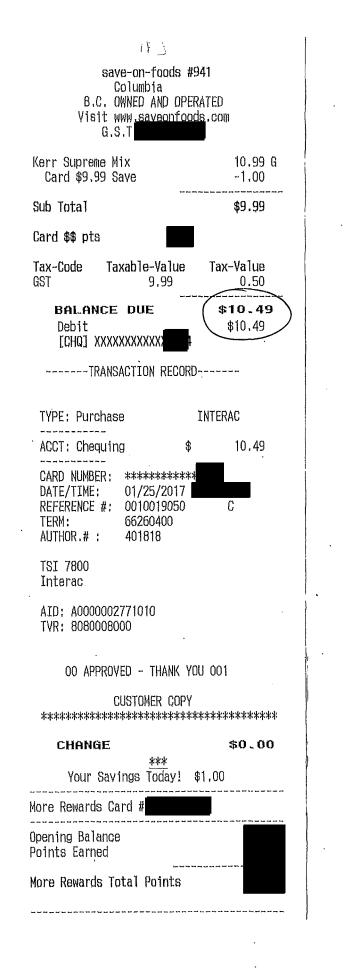

|                                                                    |
| Tax-Code Taxable-Value<br>GST 123.63                                                               | e Tax-Value<br>6.18                                                |
| BALANCE DUE<br>Credit<br>[K] XXXXXXXXXXXX                                                          | \$129.81<br>\$129.81                                               |
| ** Purchase<br>CAD \$ 129.81<br>CARD VISA<br>NO. ***********<br>RESP 001 ISO 00<br>DATE 12/01/2016 | Y<br>TERM E0998C02<br>**<br>CHIP<br>TIME 467001001012<br>TSI: F800 |
| BY ENTERING A VERIFIED F<br>AGREES TO PAY ISSUER SUC<br>ACCORDANCE WITH ISSUER'S<br>CARDHOLDER     | PIN, CARDHOLDER<br>CH TOTAL IN<br>3 AGREEMENT WITH                 |





| From:                    |                                                                          | ,                                                                                                              |
|--------------------------|--------------------------------------------------------------------------|----------------------------------------------------------------------------------------------------------------|
| Sent:                    | March 13, 2017 4:00 PM                                                   |                                                                                                                |
| To:<br>Subject:          | Fw: Scanned Image                                                        |