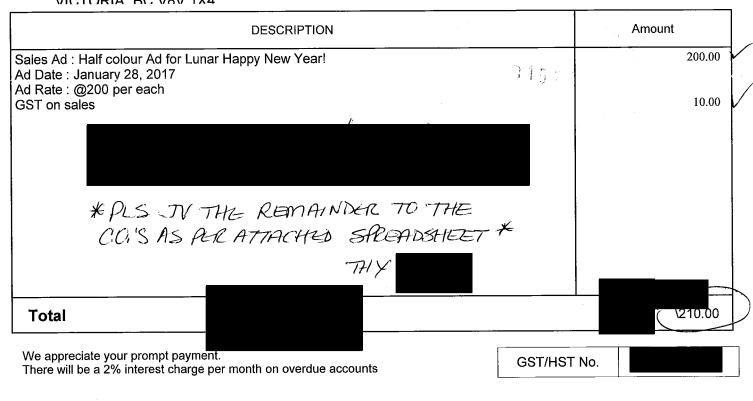

\* PS JV THE REMAINDER TO THE C.O.'S AS PER ATTACHED SPREADSHEET. \* 72+XQ

Sing Tao Newspapers (Canada 1988) Ltd. 8508 Ash Street, Vancouver, BC, Canada. V6P 3M2 TEL:1.604.321.1111 FAX: 1.604.321.5578

## ADVERTISING INVOICE

GST No.

|                                                  |                                                 |                                | - ORIGINAL -      | Page 1 of 1 |
|--------------------------------------------------|-------------------------------------------------|--------------------------------|-------------------|-------------|
| Bill To                                          | NDP CAUCUS                                      |                                | Account No.       |             |
|                                                  | ROOM 201, PARLIAMENT BUILDINGS, 501 BELLEVILLE, |                                | I/O No.           | EH20160061  |
|                                                  | VICTORIA, , B. C.<br>CANADA, V8V 1X4            |                                | Invoice No.       | 337277      |
|                                                  |                                                 |                                | Date              | Jan 31 2017 |
|                                                  |                                                 |                                | Terms             | C.O.D.      |
|                                                  |                                                 |                                | Agent No.         |             |
|                                                  | Desc                                            | ription                        |                   | Amount      |
| NDP - CNY<br>8X16 4C R<br>INSERTION<br>*** TEARS |                                                 | IDER TO THE CO<br>SPREADSHRET. | 0, <sup>(</sup> S | \$1,695.74  |
|                                                  |                                                 |                                | Subtotal          | \$1,695.74  |
|                                                  |                                                 |                                | GST 5%            |             |
|                                                  |                                                 |                                | Į VIOTAL          |             |

NDP CAUCUS

ATTN:

TEL:

ROOM 201, PARLIAMENT BUILDINGS,

501 BELLEVILLE, VICTORIA,, B.C. CANADA VSV 134

| Account No.   |                |
|---------------|----------------|
| I/O No.       | EH20160061     |
| Invoice No.   | 337277         |
| Due Date      | Jan 31 2017    |
| Invoice Total | CAD \$1,780.53 |