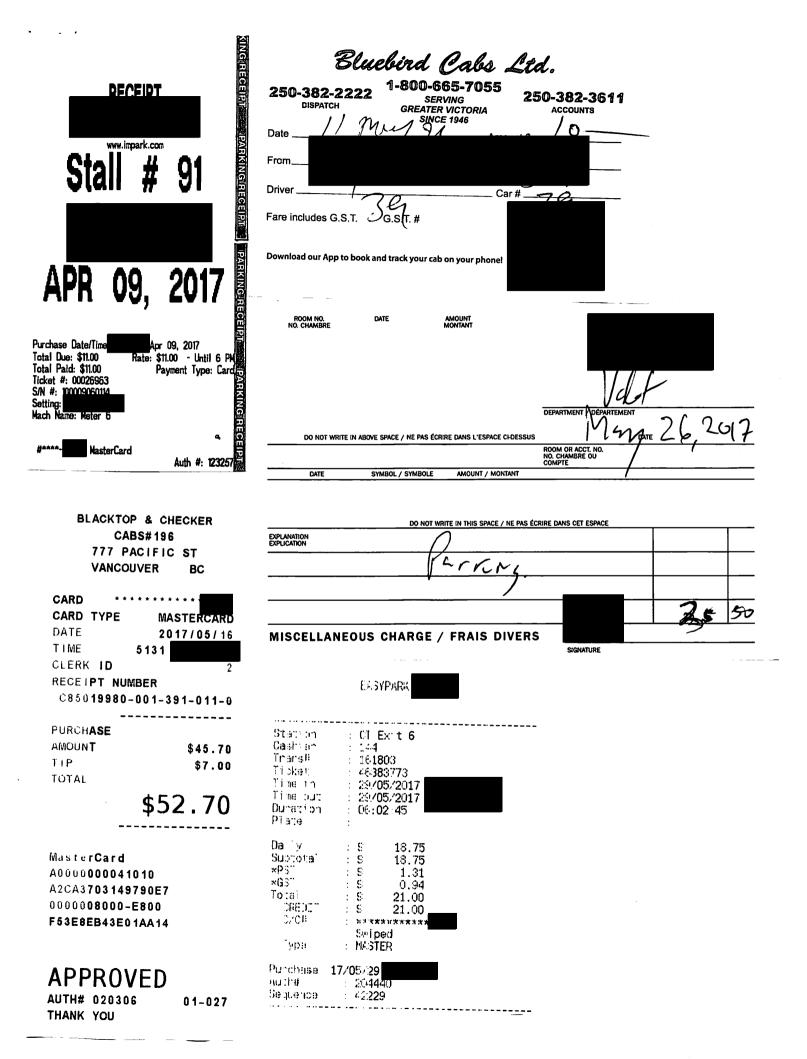

| Date                  | Expenses                                              | Amount           |
|-----------------------|-------------------------------------------------------|------------------|
| April 09, 2017        | Parking                                               | \$11.00          |
| May 11, 2017          | Airfare                                               | \$0.00           |
| Quick Ticke           | ts                                                    |                  |
| May 11, 2017          | MLA Per Diem                                          | \$61.00          |
| May 11, 2017          | Тахі                                                  | \$10.00          |
| <i>l</i> lay 16, 2017 | Тахі                                                  | \$52.70          |
| <i>l</i> lay 26, 2017 | Parking                                               | \$ <u>2</u> 5.50 |
| /lay 29, 2017         | Parking                                               | \$21.00          |
| /lay 29, 2017         | Тахі                                                  | \$23.15          |
| May 30, 2017          | Parking                                               | \$12.50          |
| <b>V</b> iay 30, 2017 | Тахі                                                  | \$0.00           |
|                       | 1 Taxi invoices - \$202<br>/3821/470338/475921/451058 |                  |
| June 01, 2017         | Parking                                               | \$16.00          |