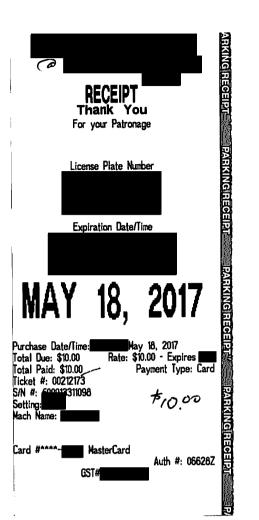

#### MANAGED BY **ADVANCED PARKING**

Transaction-Id: 14185-14209 Ticket-Nr 10031893

ln:

05/30/2017

Out:

05/30/2017

Lane:

LOT#.

**Duration** ID:

Cashier2

Vehicle LPN:

**Transient Parker** 

\$ 21.00

**Balance Due:** 

\$ 15.00

SEAPLANE

-6.00000

Credit Card

\$ 15.00

Change:

\$ 0.00

Transaction Type: Clear Date/Time 30/05/2017

and Issuer:

**MASTERCARD** 

editCard

XXXXXXXX

09009Z

Auth:

Amount: \$15.00

Status: Payment was successful

Approved - Thank you!

THANK VALLEAR