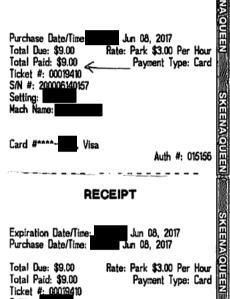

Trayel To:

Victoria

Trip Details:

| Date          | Expenses  |          | •   | . Amount          |
|---------------|-----------|----------|-----|-------------------|
| June 08, 2017 | . 130(km) |          |     | \$68.90           |
| June 08, 2017 | Ferry     | <u>:</u> |     | \$ <b>55</b> 789. |
| June 08, 2017 | Ferry     | i        | • . | \$72.00           |
| June 08, 2017 | Parking   |          |     | \$9.00            |

#### PLACE FACE UP ON DASH

Setting: Mach Name:

Card #\*\*\*\*-

Visa

Auth #: 015156