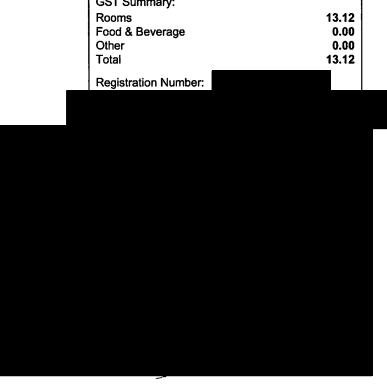

Departure

06-24-17

304.33

1 of 1

Page No.

Folio Window 1

Folio No.

| Date     | Description          | Charges | Credits |
|----------|----------------------|---------|---------|
| 06-23-17 | Accommodation        | 259.00  |         |
| 06-23-17 | Room P.S.T           | 20.99   |         |
| 06-23-17 | Room G.S.T.          | 13.12   |         |
| 06-23-17 | Destination Mktg Fee | 3.35    |         |
| 06-23-17 | MRDT 3%              | 7.87    |         |
| 06-23-17 | American Express     |         | 304.33  |

Total 304.33 **Guest Signature** 0.00 **Balance GST Summary:** Rooms Food & Beverage Other Total Registration Number:

From:

passengerservices@helijet.com

Sent:

To: Subject:

Thank you for choosing to take off with Helijet!