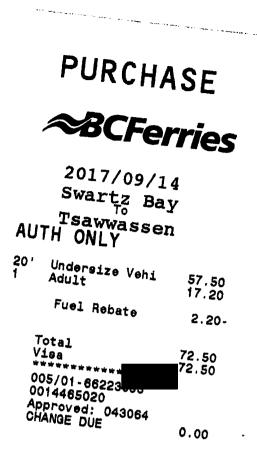

# PURCHASE *Screeries*

2017/09/06 Tsawwassen Swartz Bay AUTH ONLY

| 20'<br>1 | Under <b>size</b> Vehi<br>Adult              | 57.50<br>17.20 |
|----------|----------------------------------------------|----------------|
|          | Fuel Rebate                                  | 2.20-          |
|          | Total<br>Visa<br>005/01-66223132             | 72.50<br>72.50 |
|          | 0014304510<br>Approved: 058358<br>CHANGE DUE | 0.00           |

# PURCHASE

| 2017/09/0<br>Swartz Ba<br>Tsawwasse<br>AUTH ONLY               | У              |
|----------------------------------------------------------------|----------------|
| 20' Undersize Vehi<br>1 Adult                                  | 57.50<br>17.20 |
| Fuel Rebate                                                    | 2.20-          |
| Total<br>Visa                                                  | 72.50<br>72.50 |
| 005/01-66223092<br>0014407730<br>Approved: 08062<br>CHANGE DUE |                |