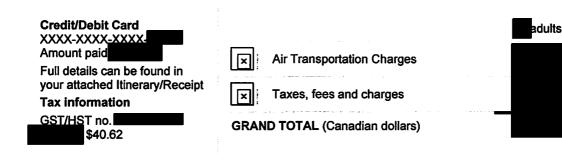

### Purchase summary

1adult Air Transportation Charges Tax information 1adult Goods and Services Tax - Canada no. \$26,61 Base Fare 454.00 24.00 Surcharges Taxes, fees and charges Goods and Services Tax - Canada no. 26,61 14.25 Air Travellers Security Charge 40.00 Airport Improvement Fee - Canada Total airfare and taxes before options (per passenger) \$558<sup>86</sup> Number of passengers X 1 Total \$558<sup>86</sup>

GRAND TOTAL (Canadian dollars)