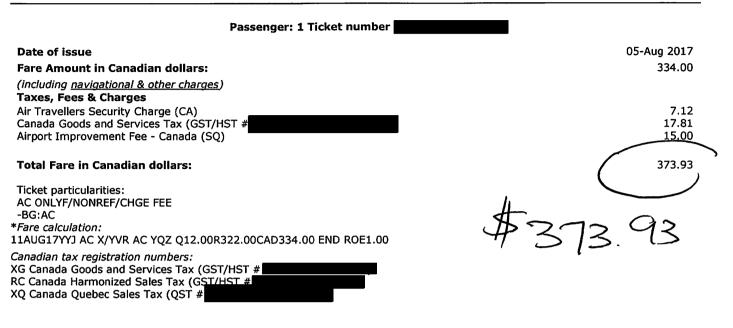

| Date                       | Expenses                | Amount            |
|----------------------------|-------------------------|-------------------|
| August 09, 2017<br>Airport | 12(km)                  | \$6.36            |
| August 11, 2017<br>Airport | 12(km)                  | \$6.36            |
| August 09, 2017            | Airfare - oneway        | \$223.78          |
| August 09, 2017            | Dinner Only             | \$36.00           |
| August 09, 2017            | Public Transportation   | \$15.00           |
| August 10, 2017            | Accommodation Expenses  | \$214.60          |
| August 10, 2017            | Ferry                   | \$17.20           |
| August 10, 2017            | MLA Per Diem            | \$61.00           |
| August 11, 2017            | HWR                     | \$209.72 -        |
| August 11, 2017            | Airfare - oneway        | \$373.93 -        |
| August 11, 2017            | MLA Per Diem - Victoria | \$61.00           |
| August 11, 2017            | Taxi                    | \$64.00           |
|                            | Total                   | Payable \$1288.95 |
| Date <u>15 Aug 2017</u>    | Signature               |                   |
| 10/00/2011                 |                         |                   |