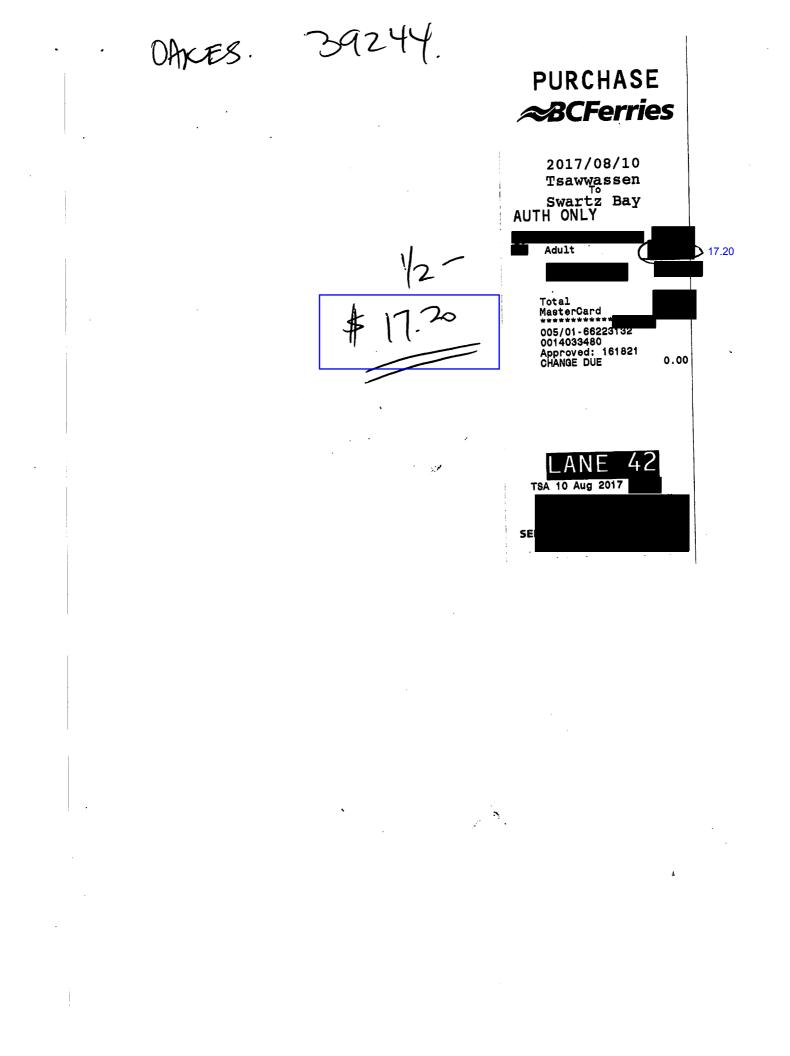

| Date                       | Expenses                | Amount            |
|----------------------------|-------------------------|-------------------|
| August 09, 2017<br>Airport | 12(km)                  | \$6.36            |
| August 11, 2017<br>Airport | 12(km)                  | \$6.36            |
| August 09, 2017            | Airfare - oneway        | \$223.78          |
| August 09, 2017            | Dinner Only             | \$36.00           |
| August 09, 2017            | Public Transportation   | \$15.00           |
| August 10, 2017            | Accommodation Expenses  | \$214.60          |
| August 10, 2017            | Ferry                   | \$17.20           |
| August 10, 2017            | MLA Per Diem            | \$61.00           |
| August 11, 2017            | HWR                     | \$209.72 -        |
| August 11, 2017            | Airfare - oneway        | \$373.93 -        |
| August 11, 2017            | MLA Per Diem - Victoria | \$61.00           |
| August 11, 2017            | Taxi                    | \$64.00           |
|                            | Total                   | Payable \$1288.95 |
| Date <u>15 Aug 2017</u>    | Signature               |                   |
| 10/00/2011                 |                         |                   |