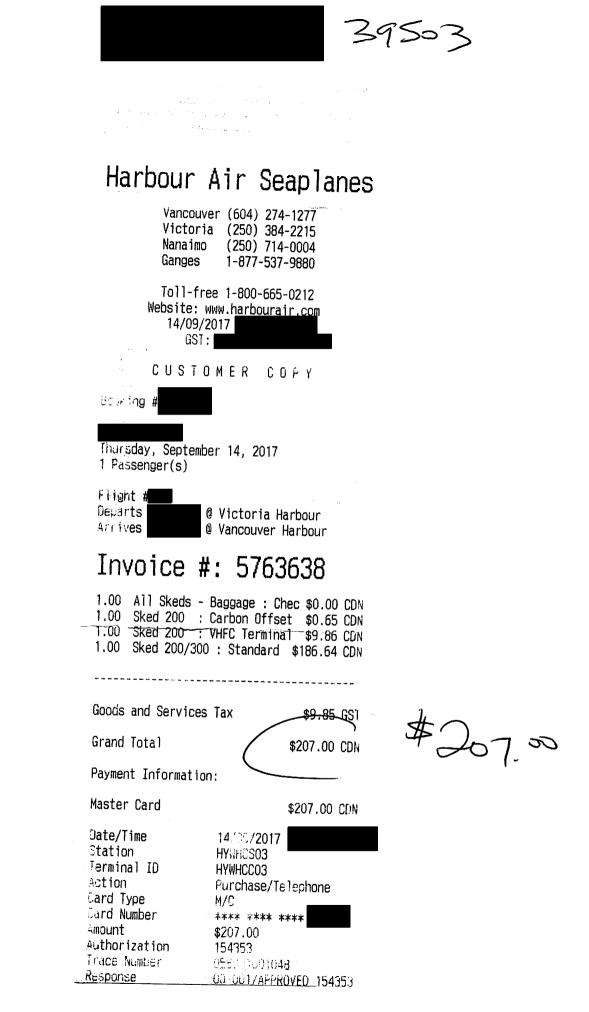

THANK YOU

CARDHOLDER COPY

IMPORTANT - RETAIN THIS COPY FOR YOUR RECORDS

\$<u>%</u>50

Claim Number: 39503 MLA Name: Sullivan, Sam VM150101 HWR Claim Date: September 14, 2017 **Constituency:** Vancouver-False Creek Type Of Trip: Accompanying Person Travel **Prepared By:** Claimant Type: Accompanying Person (Family Member) Victoria 🔍 🖉 **Travel From:** Vancouver Iravel To:> 2 . . . Trip Details: Session

| Date Expenses      |                                | Amount   |
|--------------------|--------------------------------|----------|
| September 10, 2017 | Dinner Only                    | \$36.00  |
| September 10, 2017 | Ferry                          | \$16.70  |
| September 11, 2017 | Full Day Meals Per Diem Allow. | \$61.00  |
| September 12, 2017 | Full Day Meals Per Diem Allow. | \$61.00  |
| September 13, 2017 | Full Day Meals Per Diem Allow. | \$61.00  |
| September 14, 2017 | Airfare                        | \$207.00 |
| September 14, 2017 | Breakfast & Lunch only         | \$39.50  |

39503

| Claim Number:  | 39311                          |             |                                                                                                                |
|----------------|--------------------------------|-------------|----------------------------------------------------------------------------------------------------------------|
| MLA Name:      | Sullivan, Sam VM150101 HWR     | Claim Date: | August 29, 2017                                                                                                |
| Constituency:  | Vancouver-False Creek          |             |                                                                                                                |
| Type Of Trip:  | MLA Travel                     |             | n an                                                                       |
| Prepared By:   |                                |             |                                                                                                                |
| Claimant Type: | Member of Legislative Assembly | · · ·       |                                                                                                                |
| Travel From:   | Vancouver                      | Travel To:  |                                                                                                                |
| Trip Details:  | Caucus                         |             |                                                                                                                |
| •              |                                |             | the second s |