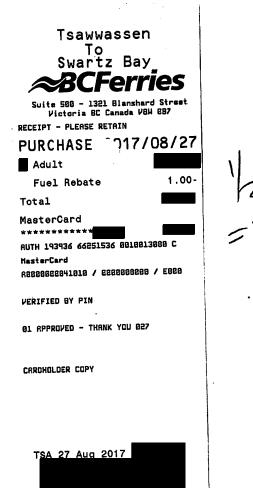

| Date             | Expenses                 |                                                                                                                | Amount    |
|------------------|--------------------------|----------------------------------------------------------------------------------------------------------------|-----------|
| August 27, 2017  | Dinner Only - Victoria   |                                                                                                                | \$36.00   |
| August 27, 2017  | Ferry                    |                                                                                                                | \$16.70   |
| August 27, 2017  | Taxi                     |                                                                                                                | \$92.80-  |
| August 27, 2017  | Taxi                     |                                                                                                                | \$80.70   |
| August 28, 2017  | MLA Per Diem - Victoria  |                                                                                                                | \$61.00   |
| August 29, 2017  | Breakfast & Lunch Only-\ | /ictoria                                                                                                       | \$39.50   |
| August 29, 2017  | Ferry                    |                                                                                                                | \$16.70   |
| August 29, 2017  | Hotel - With Rece        | eipts                                                                                                          | \$546.88  |
| August 29, 2017  | Taxi                     |                                                                                                                | \$86.50-  |
| August 29, 2017  | Taxi                     |                                                                                                                | \$90.60   |
|                  |                          |                                                                                                                |           |
|                  | •                        | Total Davah                                                                                                    | \$1067.38 |
|                  |                          |                                                                                                                |           |
|                  |                          |                                                                                                                |           |
| Date 05 Sep 2017 | Signature                |                                                                                                                |           |
|                  |                          | Sullivan, Sam VM150101 HWR<br>certified that the amount to be paid to<br>with appropriate statute or other aut |           |

| Expense Description | Ferry Ticket from Swartz Bay to Tsawassen                                                                |
|---------------------|----------------------------------------------------------------------------------------------------------|
| Vendor              | BC Ferries                                                                                               |
| Amount              | \$16.70                                                                                                  |
| Explanation         | Financial Services has confirmed that the expense appears on the member's credit card or bank statement. |