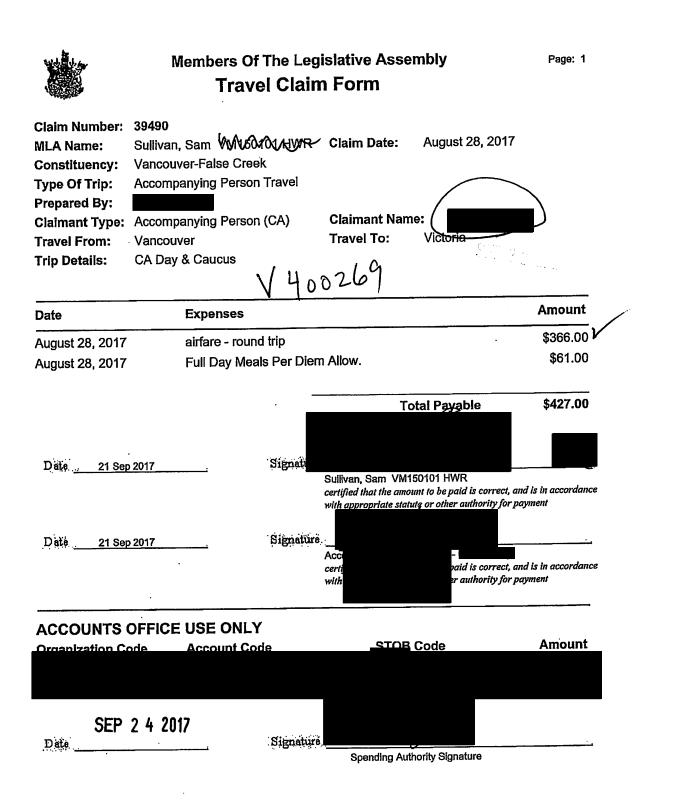

## Members Of The Legislative Assembly Travel Claim Form

| Claim Number:  | 39502                          |             |                 |                           |
|----------------|--------------------------------|-------------|-----------------|---------------------------|
| MLA Name:      | Sullivan, Sam VM150101 HWR     | Claim Date: | September 14, 2 | 017                       |
| Constituency:  | Vancouver-False Creek          |             |                 |                           |
| Type Of Trip:  | MLA Travel                     |             |                 |                           |
| Prepared By:   |                                |             |                 |                           |
| Claimant Type: | Member of Legislative Assembly |             |                 |                           |
| Travel From:   | Vancouver                      | Travel To:  | Victoria        |                           |
| Trip Details:  | Session                        |             |                 | т. н.<br>Полика<br>Полика |

| Date               | Expenses                | Amount    |
|--------------------|-------------------------|-----------|
| September 10, 2017 | Dinner Only - Victoria  | \$36.00   |
| September 10, 2017 | Тахі                    | \$85.00   |
| September 10, 2017 | Тахі                    | \$137.80  |
| September 11, 2017 | MLA Per Diem - Victoria | \$61.00   |
| September 12, 2017 | MLA Per Diem - Victoria | \$61.00   |
| September 13, 2017 | MLA Per Diem - Victoria | \$61.00   |
| September 14, 2017 | Ferry                   | \$16.70   |
| September 14, 2017 | Ferry                   | \$16.70   |
| September 14, 2017 | Hotel - With Receipts   | \$1073.16 |
| September 14, 2017 | MLA Per Diem - Victoria | \$61.00   |
| September 14, 2017 | Taxi                    | \$80.50   |
| September 14, 2017 | Taxi                    | \$88.50   |