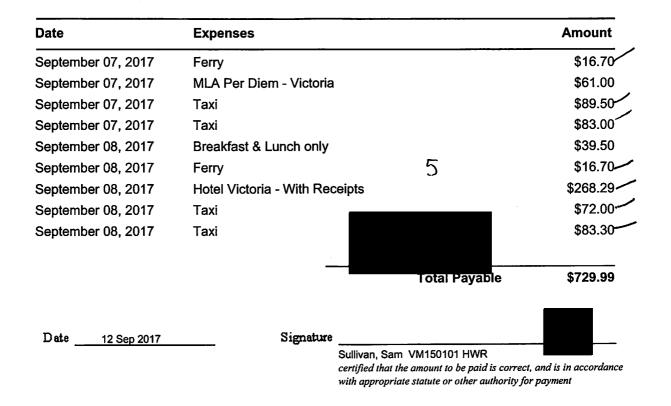

## Members Of The Legislative Assembly Travel Claim Form

| Claim Number:  | 39502                          |             |                 |                           |
|----------------|--------------------------------|-------------|-----------------|---------------------------|
| MLA Name:      | Sullivan, Sam VM150101 HWR     | Claim Date: | September 14, 2 | 017                       |
| Constituency:  | Vancouver-False Creek          |             |                 |                           |
| Type Of Trip:  | MLA Travel                     |             |                 |                           |
| Prepared By:   |                                |             |                 |                           |
| Claimant Type: | Member of Legislative Assembly |             |                 |                           |
| Travel From:   | Vancouver                      | Travel To:  | Victoria        |                           |
| Trip Details:  | Session                        |             |                 | т. н.<br>Полика<br>Полика |

| Date               | Expenses                | Amount    |
|--------------------|-------------------------|-----------|
| September 10, 2017 | Dinner Only - Victoria  | \$36.00   |
| September 10, 2017 | Тахі                    | \$85.00   |
| September 10, 2017 | Тахі                    | \$137.80  |
| September 11, 2017 | MLA Per Diem - Victoria | \$61.00   |
| September 12, 2017 | MLA Per Diem - Victoria | \$61.00   |
| September 13, 2017 | MLA Per Diem - Victoria | \$61.00   |
| September 14, 2017 | Ferry                   | \$16.70   |
| September 14, 2017 | Ferry                   | \$16.70   |
| September 14, 2017 | Hotel - With Receipts   | \$1073.16 |
| September 14, 2017 | MLA Per Diem - Victoria | \$61.00   |
| September 14, 2017 | Taxi                    | \$80.50   |
| September 14, 2017 | Taxi                    | \$88.50   |