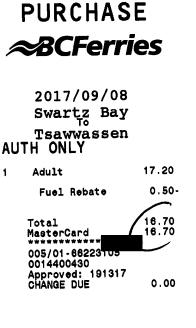

4

www.yellowcabvictoria.com 250-381-2222

0,50

PURCHASE

| 2017/09/14<br>Swartz Bay                                    |                |
|-------------------------------------------------------------|----------------|
| Tsawwassen<br>AUTH ONLY                                     |                |
| 1 Adult                                                     | 17.20          |
| Fuel Rebate                                                 | 0.50-          |
| Total<br>MasterCard<br>************************************ | 16.70<br>16.70 |
| Approved: 213426<br>CHANGE DUE                              | 0.00           |