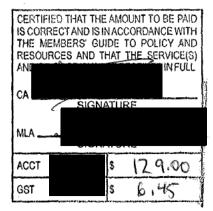

| Description Rate                                                                                                    | Gross                   | Discount                                                              | Net                            |
|---------------------------------------------------------------------------------------------------------------------|-------------------------|-----------------------------------------------------------------------|--------------------------------|
|                                                                                                                     |                         | SUB TOTAL:                                                            | 129.00                         |
|                                                                                                                     |                         | H.S.T./G.S.T.:                                                        | 6.45                           |
| Towns C.A.C. Not 20 days. Interest week a shared to a 1.20%                                                         |                         | P.S.T. :                                                              | 0.00                           |
| Terms: O.A.C. Net 30 days. Interest may be charged at a rate of 2% per month (26.8% per annum) on overdue accounts. |                         | INVOICE TOTAL :                                                       | 135.45                         |
| per month (20.0 % per annum) on overdue accounts.                                                                   |                         | PAYMENT:                                                              | 0.00                           |
|                                                                                                                     |                         | ADJUSTMENT:                                                           | 0.00                           |
| H.S.T./G.S.T. Registration No.                                                                                      |                         | AMOUNT DUE:                                                           | 135.45                         |
|                                                                                                                     |                         |                                                                       |                                |
| Client Id. : Telephone :                                                                                            | Invoice No. :<br>Date : | BBYD00028061<br>08/31/2017                                            |                                |
|                                                                                                                     |                         | 08/31/2017                                                            | 129.00                         |
| Telephone:                                                                                                          |                         |                                                                       | 129.00<br>6.45                 |
|                                                                                                                     |                         | 08/31/2017<br>SUB TOTAL :                                             |                                |
| Telephone:                                                                                                          |                         | 08/31/2017<br>SUB TOTAL :<br>H.S.T./G.S.T. :                          | 6.45                           |
| Telephone:                                                                                                          |                         | 08/31/2017  SUB TOTAL: H.S.T./G.S.T.: P.S.T.: INVOICE TOTAL: PAYMENT: | 6.45<br>0.00<br>135.45<br>0.00 |
| Telephone :                                                                                                         |                         | 08/31/2017 SUB TOTAL: H.S.T./G.S.T.: P.S.T.: INVOICE TOTAL:           | 6.45<br>0.00<br>135.45         |