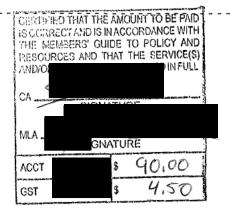

Job #:

R0011452865

Ad # : Color : 4018939 Full Process

0.00 90.00 0.00

Discount

0.00

Net

Terms: O.A.C. Net 30 days. Interest may be charged at a rate of 2% per month (26.8% per annum) on overdue accounts.

SUB TOTAL : H.S.T./G.S.T. :

P.S.T. :

90.00 4.50 0.00

INVOICE TOTAL : PAYMENT :

94.50 0.00 0.00

ADJUSTMENT :

AMOUNT DUE :

94.50