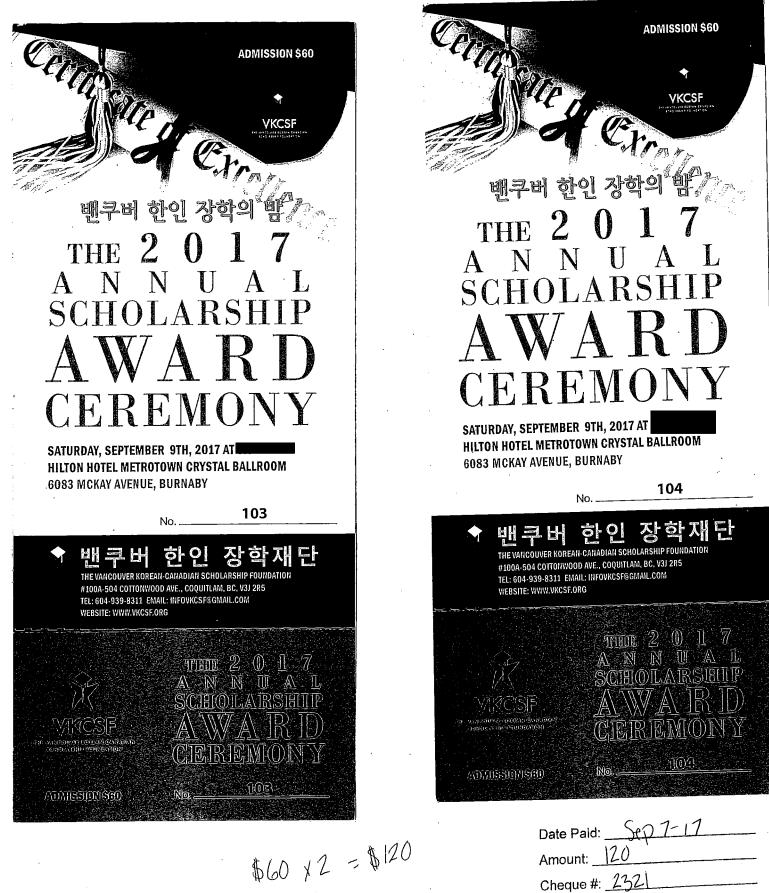

| Amount: 120           |
|-----------------------|
|                       |
| Cheque #: <u>2321</u> |
| Account #: 5310       |
| Account #:            |
| Transaction #: 199    |
| Staff:                |