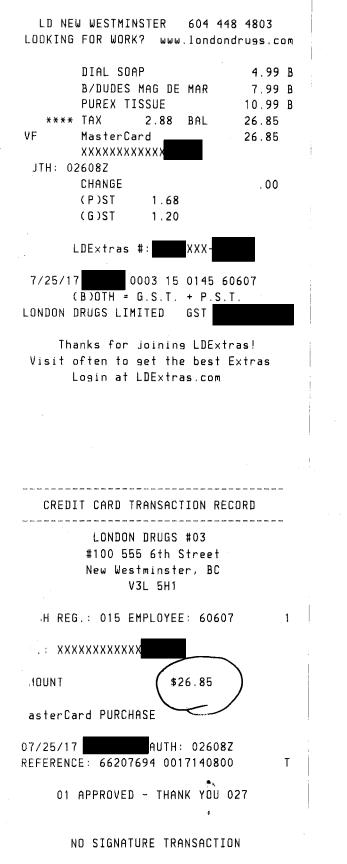

ty  | Price/Unit                         | Amount        | Тах |
| 7777000300            | Flats Mailed    |           | 5       | EA    | 2.63 /EA                           | 13.15         | G   |
| 7777000800            | Packages Mailed |           | 1       | EA    | 5.85 /EA                           | 5.85          | G   |
| Subtotal<br>GST/HST # |                 | 5.000 %   |         | 19.00 | , _, _, _, _, _, _, _, _, _, _, _, | 19.00<br>0.95 |     |

Total (CAD)

Please make cheques payable to **MINISTER OF FINANCE** and remit to: Queen's Printer, P.O. Box 9451 Stn Prov Govt, Victoria, BC, V8W 9V7 A \$30 SERVICE FEE WILL BE CHARGED FOR EACH DISHONOURED CHEQUE. NOTICE: TERMS NET 30 DAYS. INTEREST WILL BE CHARGED ON OVERDUE ACCOUNTS IN ACCORDANCE WITH GOVERNMENT REGULATIONS.

5





IMPORTANT: Retain this copy for your records.

0003 015 60607 0145

#### \*\*\* CARDHOLDER COPY \*\*\*

| . f €                                                                             |                                           |
|-----------------------------------------------------------------------------------|-------------------------------------------|
| BUCK OR TWO PLUS<br>103 - 10th Street<br>New Westminster, BC V3M 3X3              | #592                                      |
| 6/7/2017                                                                          |                                           |
| OUTDOOR ACCESSORIES<br>BUSINESS HOURS SIGN 8X12"" MAD                             | \$1.35 T12                                |
| SUB TOTAL<br>GST<br>PST