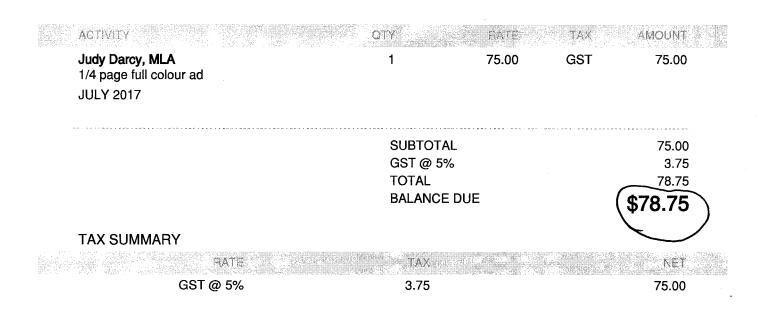

|
| Ma, Bowinn         |       | 76.56           |              |
| Melanie Mark       |       | 76.56           |              |
| Mungall, Michelle  |       | 76.56           | 1            |
| Robinson, Selina 🏒 |       | 76.56           |              |
| Simpson, Shane     |       | 76.56           |              |
| Trevena, Claire    |       | 76.56           | ]./          |
| Caucus Share       |       | 76.62           | (GST - 3.64) |
| Invoice Total      |       | 1,837.50        | ]            |

Sargent's Publishing Piffle Magazine #501-1026 Queens Avenue New Westminster BC V3M 6B2 @piffle.ca



## INVOICE

#### INVOICE TO

Judy Darcy, MLA 737 Sixth St. New Westminster B.C. V3L 3C6

#### INVOICE # 170712 DATE 01-07-2017 DUE DATE 01-07-2017 TERMS Due on receipt



| From:<br>Sent:<br>To:<br>Subject:                                                                                     | March 31, 2017 11                                                                                              | @hotmail.<br>:45 AM<br>Ads Receipt (Account ID: | com>                                                                                                            |         |
|-----------------------------------------------------------------------------------------------------------------------|----------------------------------------------------------------------------------------------------------------|-------------------------------------------------|---------------------------------------------------------------------------------------------------------