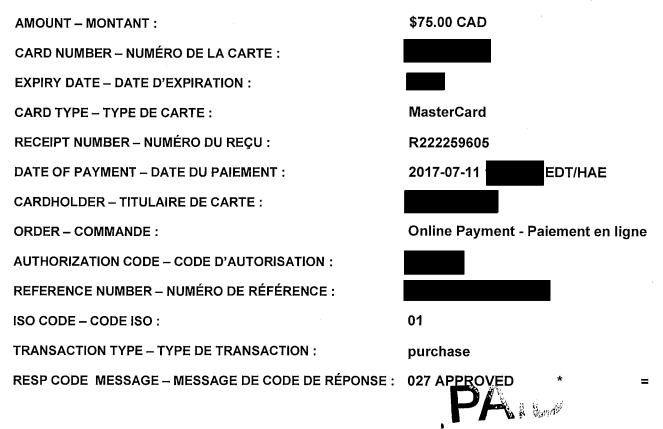

To Whom It May Concern,

Please note that on July 11, 2017 our office paid a \$75.00 application fee for a citizenship card. While our office does not usually cover application fees, an exception was made as the constituent had no other identification and cannot secure any until this process is completed.

If you have any questions, please do not hesitate to contact Rob Fleming at rob.fleming.mla@leg.bc.ca.

Sincerely,

Constituency Assistant to MLA Rob Fleming

1020 HILLSIDE AVE VICTORIA BC V8T 2A3

ROB FLEMING - MLA VICTORIA-SWAN LAKE CONSTITUENCY