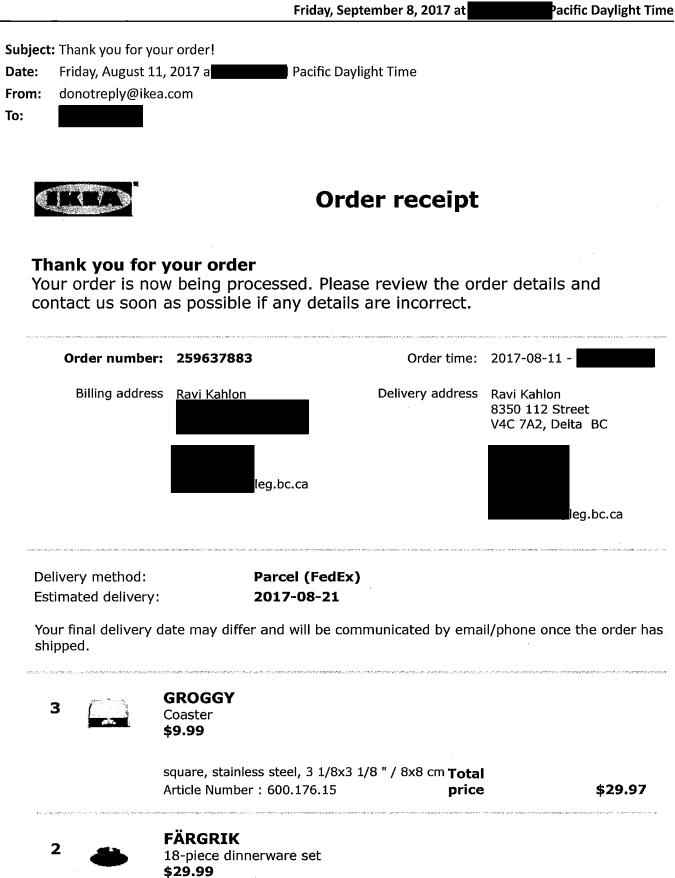

,

V

turquoise Article Number : 902.477.09 Total price

\$59.98

| 12      |                                         | <b>VÄRDERA</b><br>Mug<br><b>\$2.99</b>                    |                                                                                                                |                                                                                                                 |
|---------|-----------------------------------------|-----------------------------------------------------------|----------------------------------------------------------------------------------------------------------------|-----------------------------------------------------------------------------------------------------------------|
|         |                                         | white, 10 oz / 30 cl<br>Article Number : 102.773.66       | Total<br>price                                                                                                 | \$35.88                                                                                                         |
| 2       |                                         | <b>IKEA 365+</b><br>Glass<br><b>\$8.99</b>                |                                                                                                                |                                                                                                                 |
|         |                                         | clear glass, 15 oz / 45 cl<br>Article Number : 602.797.11 | Total<br>price                                                                                                 | \$17.98                                                                                                         |
| 1       | -                                       | SMÄCKER<br>Flatware tray<br>\$0.99                        |                                                                                                                |                                                                                                                 |
|         |                                         | gray, 12x10 " / 31x26 cm<br>Article Number : 902.417.88   | Total<br>price                                                                                                 | \$0.9                                                                                                           |
| 1       | ****                                    | DRAGON<br>60-piece flatware set<br>\$44.99                | ם איז                                                                      | 10 Martin das antinas antinas de la construita de la construita de la construita de la construita de la constru |
|         |                                         | stainless steel<br>Article Number : 801.886.54            | Total<br>price                                                                                                 | \$44.9                                                                                                          |
| 1       |                                         | ÄNDLIG<br>3-piece knife set<br>\$7.99                     | ראיזענער איזעער איזעער איזעגעער איזעגעער איזעגעער איזעער איזעעראערעערעערעער איזעעראערעערעערער איזעעראערעראיזעע | an mangangan yang karan nangan kanan ka |
|         | - 1- 1- 2 - 2 - 1 - 1 - 1 - 1 - 1 - 1 - | light gray, white<br>Article Number:702.576.24            | Total<br>price                                                                                                 | \$7.9                                                                                                           |
| ayme    | nt type                                 |                                                           | Subtotal                                                                                                       | \$197.78                                                                                                        |
| /ISA    |                                         |                                                           | Delivery                                                                                                       | \$28.00                                                                                                         |
| ·ጥጥጥ ጥቸ | *** ****                                |                                                           | Total excl. tax(es)                                                                                            | \$225.78                                                                                                        |
|         |                                         |                                                           | GST (5%)                                                                                                       | \$11.30                                                                                                         |
|         |                                         |                                                           | PST (7%)                                                                                                       | \$15.82                                                                                                         |
|         |                                         |                                                           | Order total                                                                                                    | \$252.90                                                                                                        |