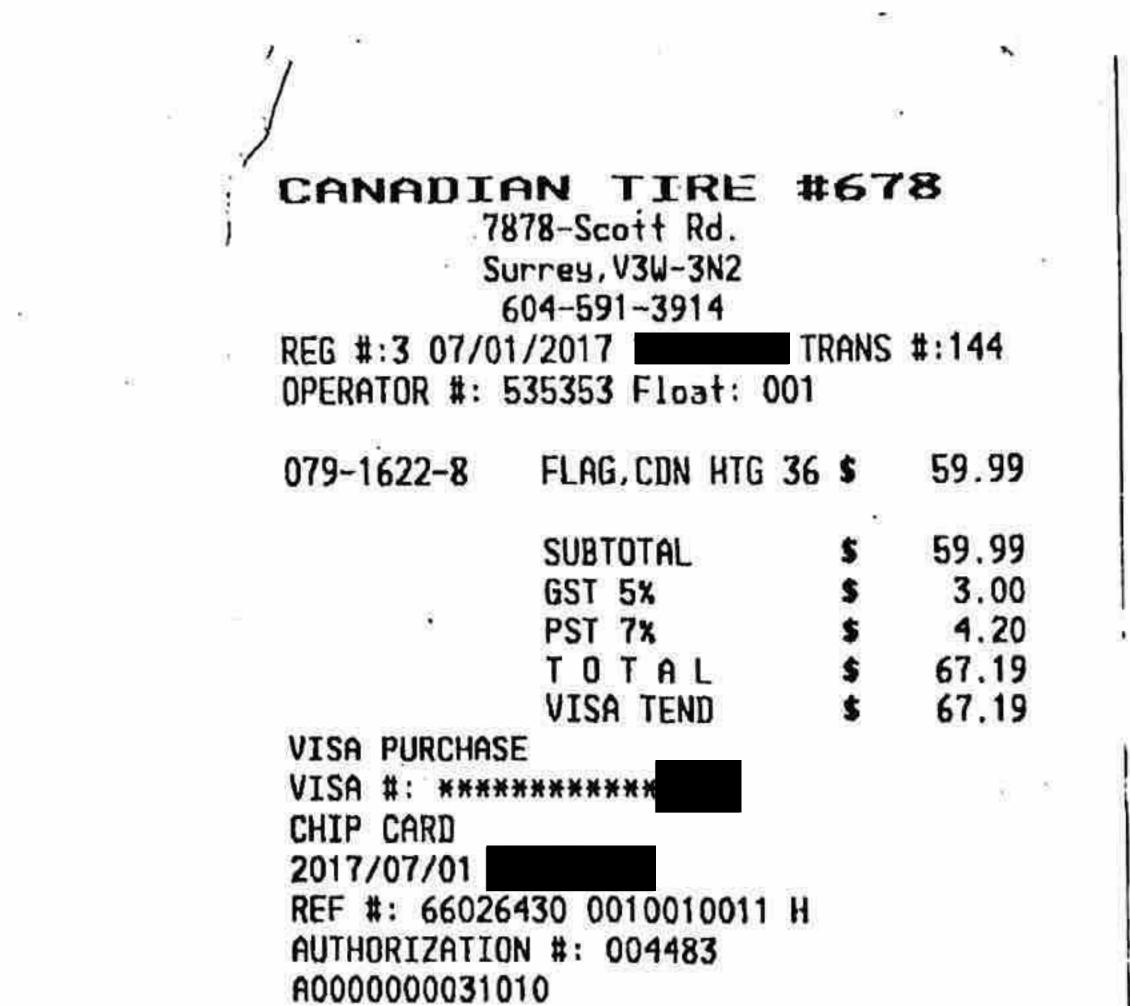

.

•

.4

. 40

.

VISA 0000000000 01 APPROVED - THANK YOU 027 IMPORTANT Retain this copy for your records

You could have collected \$2.40 in CT 'Money' if you paid with a Canadian Tire Options MasterCard.\*

\*Terms & conditions orris. Visit ctfs.com/ctm.

### CUSTOMER COPY

Visit canadiantire.ca or download the Canadian Tire Mobile App today!

At Canadian Tire, We Care! Tell us how we did today. You could win a \$1000 Canadian Tire Gift Card! Submit a survey at: www.tellcdntire.com OR via telephone: 1-888-431-5595. No purchase necessary. Contest ends 9-30-17. Open to legal residents of Canada, age of majority or older. Math skill-test required. Odds of winning depend on # of entries received. Conditions apply. For contest rules visit website.