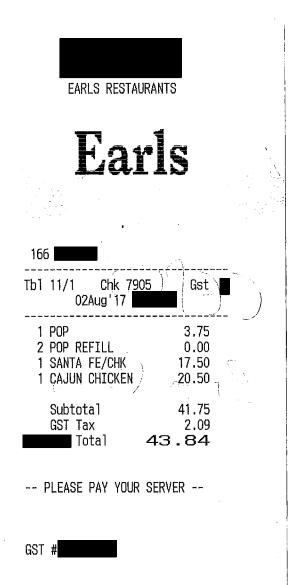

| EARLS RESTAURANTS                                |
|--------------------------------------------------|
| 166                                              |
| Tb1 12/1 Chk 6797 Gst<br>25Jul'17                |
| 1 CHK+WONTON BOWL 15.00<br>1 CAJUN CHICKEN 20.50 |
| Subtotal 35.50   GST Tax 1.78   Total 37.28      |
| PLEASE PAY YOUR SERVER                           |

GST #