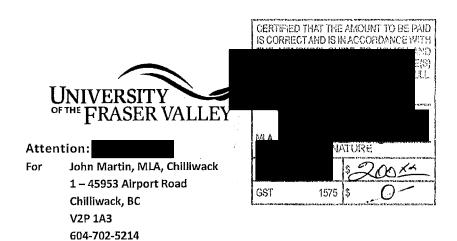

# 2017 Town & Gown Invoice

DATE: September 19, 2017

| Seating                                                              | Fee   |  |
|----------------------------------------------------------------------|-------|--|
| For 1 ticket 2017 UFV Town & Gown Fundraising Dinner                 | \$200 |  |
| TOTAL OWING                                                          | \$200 |  |
| *Please make cheques payable to: The University of the Fraser Valley |       |  |

Thank you for your consideration and support of UFV's 3<sup>rd</sup> annual signature fundraising event the 2017 UFV Town & Gown Fundraising Dinner being held on November 15<sup>th</sup> in the Student Union Building at the Abbotsford campus.

# Invoice WESTERN EDITION

Bill to:

John Martin, MLA Chilliwack Attn: #1 - 45953 Airport Rd Chilliwack, BC, V2P 1A3

|        |              | Date       | 8/4/2017       |
|--------|--------------|------------|----------------|
| PO#:   |              | Invoice #  | W116996        |
| Notes  |              | Terms:     | Due on receipt |
| Phone: | 604-702-5214 | Sales Rep: |                |