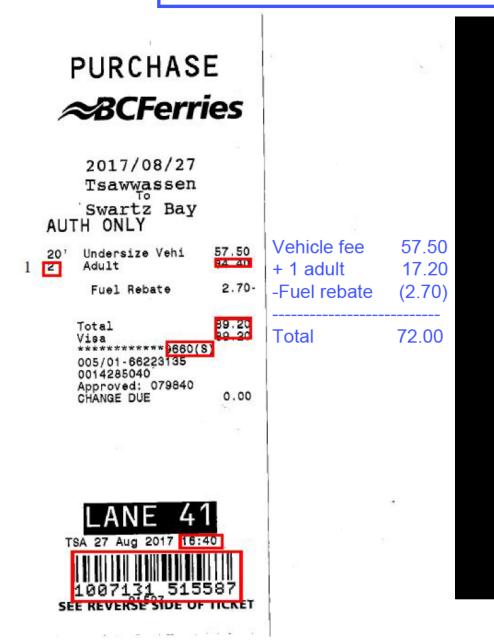

|                       |

MADE VERSONAL

1281 STAPLES Canada Store # 237 101 7491 Vedder Rd Sardis, BC V2R4E7 604-824-8474 Sale 00094 5 001 93103 0237 07/12/17 \*\*\*\*\*\* 99999999 STAMP PAD: 9072 BLAC 1 092399207016 CRT BLUE W/GOLD FOIL 071064486734 ~ CRT GOLD FLOURISH FO 022473454920 RED CROSS Ν 2720416 Subtotal PST 7.00%

1

1

1

Total MasterCard \*\*\*\*\*

94

Mastercard

0010015210

MasterCard 0000008000

GST 5.00%

Authorization Number

Total

5.34B

11.79B

8.99B

1.83

Purchase

66164567

A000000041010

012738

27.95

Thank you for shopping at STAPLES! We will not be undersold! Visit Staples.ca

\*\*\*\*\*\*

Н

93103

07/12/17

01/027 APPROVED - THANK YOU

IMPORTANT Retain This Copy for Your Records



\*Reallocated to accompanying person expense in Q3





\*Reallocated to accompanying person expense in Q3 PURCHASE *≈*BCFerries 2017/08/28 Swartz Bay Tsawwassen AUTH ONLY 57.50 Adult 20' Undersize Vehi 34 40 17.20 57.50 (2.70)Fuel Rebate 2.70-39.20 39.20 Total 72.00 Visa 005/01-66223093 0014296800 Approved: 032313 CHANGE DUE 0.00 6 28 Aug 2017 17:30 SWB 1005031 476397 SEE REVERSESTIDE OF TICKET

| Room         | :   |          |
|--------------|-----|----------|
| Arrival Date | :   | 08/27/17 |
| Invoice No.  | :   |          |
| Folio No.    | :   |          |
| Conf. No.    | • : |          |
| Cashier No.  | :   | 53       |
| Billing Date | :   | 08/28/17 |
| A/R Number   |     |          |

\*Reallocated to accompanying person expense in Q3

### MLA

| Date     | Description                        |         | Debit  | Credit |
|-----