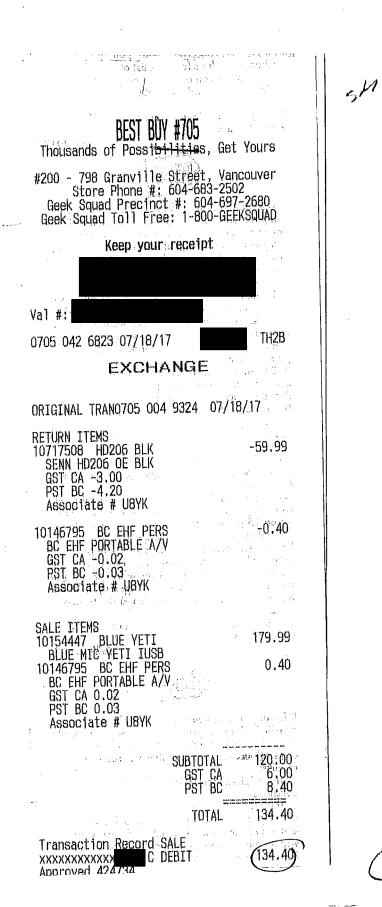

(3)

)

| BEST BUY #705<br>Thousands of Possibilities, Get Yours                                                                                                                                                                             |
|------------------------------------------------------------------------------------------------------------------------------------------------------------------------------------------------------------------------------------|
| #200 - 798 Granville Street, Vancouver<br>Store Phone #/ 604-683-2502<br>Geek Squad Precinct #: 604-697-2680<br>Geek Squad Toll Free: 1-800-GEEKSQUAD                                                                              |
| Keep your receipt                                                                                                                                                                                                                  |
| in data di kana di kana<br>Kana di kana di |
| )<br>Val <b>#:</b>                                                                                                                                                                                                                 |
| 0705 002 5097 05/26/17 UT6R                                                                                                                                                                                                        |
| en de la constante de la const<br>Associationes de la constante d  |
| 10291085 MDREX110APB 29.99                                                                                                                                                                                                         |
| SONY MDREX110APB<br>10146795 BC EHF PERS<br>BC EHF PORTABLE A/V                                                                                                                                                                    |
| SUBTOTAL 30.39<br>GST CA 1.52<br>PST BC 2.13                                                                                                                                                                                       |
| TOTAL 34.04                                                                                                                                                                                                                        |
| CDN CASH 35.00<br>-0.01<br>CHANGE CDN CASH -0.95                                                                                                                                                                                   |
| Unopened Headphones may be<br>returned within 30 days of purchase                                                                                                                                                                  |