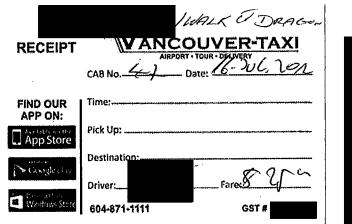

#### Your Information

MLA Sam Sullivan #201-1168 Hamilton St. Vancouver, BC V6B 2S2

PD W \$ 506 \$ 38 Interpere pt COA 5310 Sullivan.MLA, Sam From: @gmail.com> Sent: July 21, 2017 3:27 PM To: Sullivan.MLA, Sam Subject: Re: VIP Invitation to Attend the Farewell Dinner for Madame Consul General of China in Vancouver To: Office of Sam Sullivan MLA Thanks for your reply and Sam Sullivan and his wife will be on the VIP list. The additional ticket can ne purchased at the front desk by cash or check payable to CBA at \$38/per ticket. With regards, Secretary General The Chinese Benevolent Association of Vancouver Cell: On Thu, Jul 20, 2017 at 11:12 AM, <u>@leg.bc.ca</u>> wrote: Dear MLA Sam Sullivan would like to thank you for extending the VIP invitation to attend the Farewell Dinner for Consul General of China in Vancouver. Madame MLA Sullivan is delighted to join you, and would like make arrangements for his wife to attend as his guest. Please advise how to pay for the additional ticket. Thank you. Regards, Constituency Assistant to MLA Sam Sullivan Vancouver-False Creek Ph: (604) 775-2601 Fax: (604) 775-2607 >>From: @gmail.com> >>Sent: Tuesday, July 18, 2017 1:17 AM >>To: >>Subject: VIP Invitation to Attend the Farewell Dinner for Madame 1