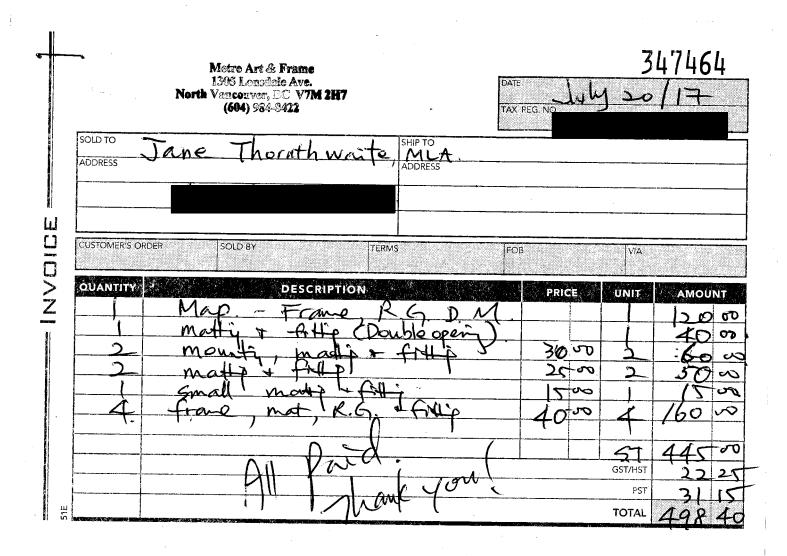

#### REPRINT RECEIPT

| Enclosure Card Message:<br>Jane Thornthwaite | Delivery Charge                      | \$15.00                      |
|----------------------------------------------|--------------------------------------|------------------------------|
| MLA North Vancouver Seymour                  | Sub Total<br>GST/HST<br>Prov Sls Tax | \$120.00<br>\$6.00<br>\$7.35 |
|                                              | TOTAL                                | \$133.35                     |