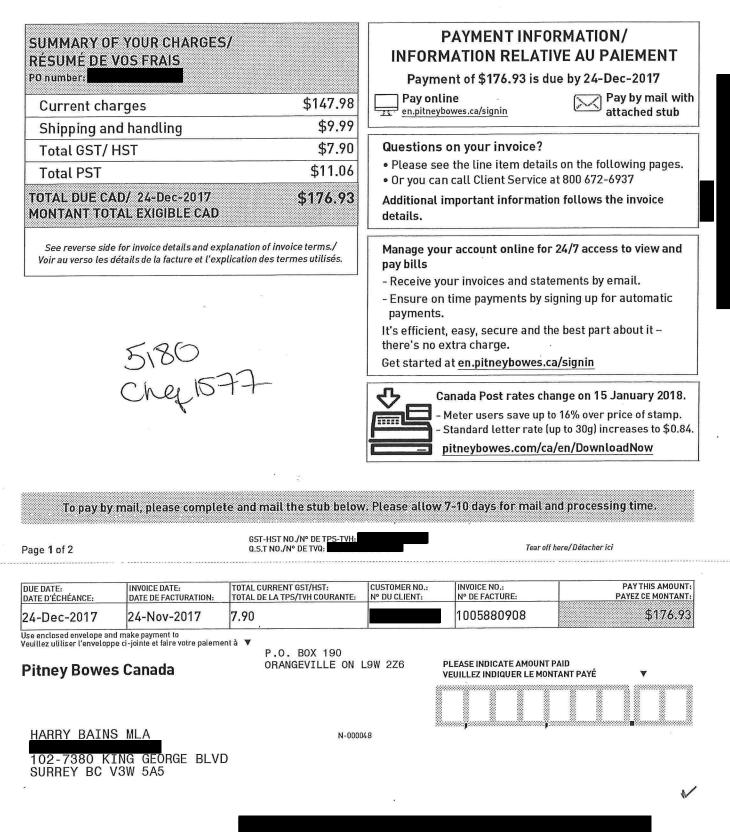

6320 Chq 1569

To our valued customer, if you would like to expedite payment, please pay by credit card. VISA, Master Card and AMEX are accepted. Please call 250-952-4435 or 778-678-2589.

> Please make cheques payable to MINISTER OF FINANCE and remit to: Queen's Printer, P.O. Box 9451 Stn Prov Govt, Victoria BC V8W 9V7 A \$30 SERVICE FEE WILL BE CHARGED FOR EACH DISHONOURED CHEQUE. NOTICE: TERMS NET 30 DAYS. INTEREST WILL BE CHARGED ON OVERDUE ACCOUNTS IN ACCORDANCE WITH GOVERNMENT REGULATIONS.