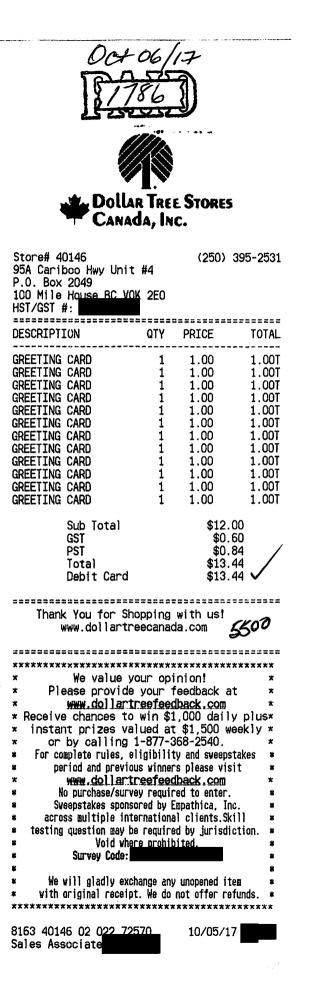

| DER                          |                                     | INVOICE  |          |                     | GST      |      | 5      | 1        |
|                              |                                                                                      |                                       |                              | N                                   | 0        | 65056    |                     | PST      |      | F      | 41       |
|                              |                                                                                      |                                       |                              |                                     |          |          |                     | TOT      | ۹L   | 114    | 15       |

-





;

| Store# 40146<br>95A Cariboo Hwy Unit<br>P.O. Box 2049<br>100 Mile House BC VOK<br>HST/GST                                                                                                                                                                          | 2E0                                                 |                                                                                                                                                              | 395-2531                                                                                                                                                                |  |  |  |  |  |  |
|--------------------------------------------------------------------------------------------------------------------------------