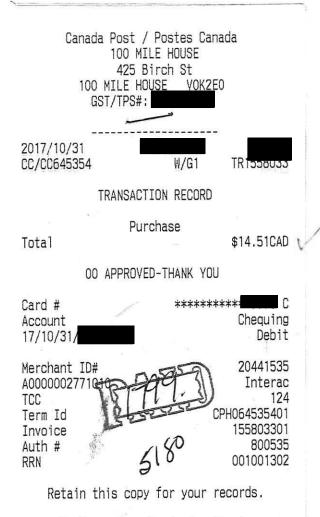

# Cariboo Radio ~ Invoice

DONNA BARNETT MLA CARIBOO-CHILCOTIN.

#7-530 HORSE LAKE ROAD PO BOX 95

100 MILE HOUSE BC V0K 2E0

Cariboo Radio PO Box 165 4849 Timothy Lake Road Lac La Hache, BC V0K 1T0

### Invoice ID: 17100009 Invoice Date: 12/10/2017 Account Order Account R

| ale. | 12/10/2011 |
|------|------------|
| ID:  |            |
| ID:  | 0066-015   |
| ep:  |            |
|      |            |

Page 1

Amount Due: \$1,023.75 1023 Amount Paid:

Your Community Connection

\*\* Please make cheques payable to CARIBOO RADIO \*\*

**BC-HST** Terms are NET 30

Sponsor: Donna Barnett MLA Cariboo-Chilcotin. / Non-Broadcast Charge for P.O./Estimate # Wildfire Community Info Me July 25-16th Lone Butte Community Hall /July 18th Lac La Hache Community Hall/PA System/Live Stream

| Date Description                   |                                     |                          | Cost                                     |
|------------------------------------|-------------------------------------|--------------------------|------------------------------------------|
| 12/10/2017 July 25-16th Lone Butte | BC/July 18th Lac La Hache Community | y Hall PA System/Live St | 975.00                                   |
| 1 Total Items                      |                                     | Total Cost:<br>+ GST     | <b>975.00</b><br>48.75                   |
|                                    |                                     | Net Total:               | 1,023.75                                 |
|                                    |                                     |                          |                                          |
|                                    |                                     |                          |                                          |
|                                    |                                     |                          |                                          |
|                                    |                                     |                          |                                          |
|                                    |                                     |                          |                                          |
|                                    |                                     |                          |                                          |
|                                    |                                     |                          |                                          |
|                                    |                                     |                          |                                          |
|                                    |                                     |                          |                                          |
|                                    |                                     |                          |                                          |
|                                    |                                     |                          |                                          |
|                                    |                                     |                          |                                          |
|                                    |                                     |                          |                                          |
|                                    |                                     | 0                        | /,                                       |
|                                    |                                     | OCAL                     | 3/17                                     |
| ×                                  |                                     | P170                     | 25                                       |
|                                    |                                     | 18 2000                  | 5-JU                                     |
|                                    |                                     | 3400                     | an a |
|                                    |                                     | Amount Due:              | 1,023.75                                 |