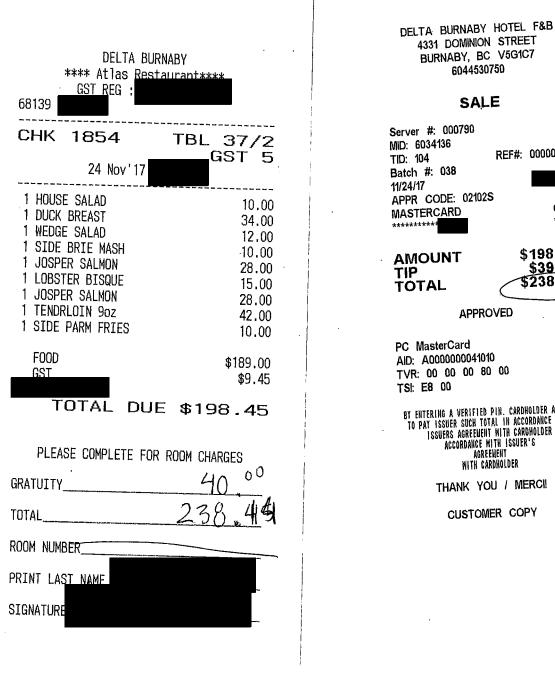

|
| Custon                                                         |
|                                                                |
|                                                                |
|                                                                |
|                                                                |
| $/(\alpha)$                                                    |
|                                                                |
|                                                                |
|                                                                |

į

| Date Paid: NW 16-17    |
|------------------------|
| Amount: <u>92.72</u>   |
| Cheque #: 2335         |
| Account #: <u>5140</u> |
| Transaction #: 165     |
| Staff:                 |



| Date Paid: <u>NN 29-17</u> |   |
|----------------------------|---|
| Amount: 238.14             | - |
| Cheque #: 224              | - |
| Account #: 5/40            | - |
| Transaction #: V74         | • |
| Staff:                     | • |

| REF#: | 00000004                   |
|-------|----------------------------|
| 6     | Chip<br>**/**              |
| \$    | 198.45<br>\$ <u>39.6</u> 9 |

\$238.14

APPROVED

6044530750

SALE

PC MasterCard AID: A000000041010 TVR: 00 00 00 80 00 TSI: E8 00

BY ENTERING A VERIFIED PIN. CARDHOLDER AGREES TO PAY ISSUER SUCH TOTAL IN ACCORDANCE WITH ISSUERS AGREEMENT WITH CARDHOLDER ACCORDANCE WITH ISSUER'S AGREENENT WITH CARDHOLDER

THANK YOU / MERCI!

CUSTOMER COPY