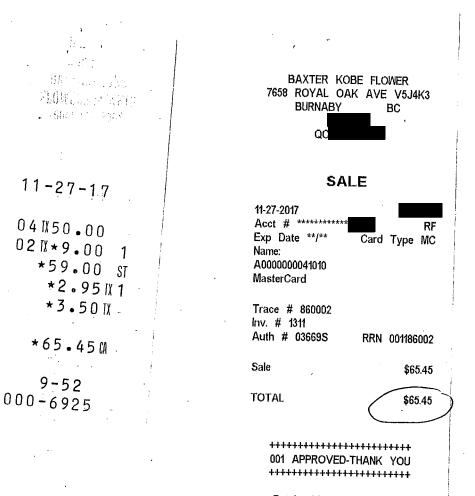

Retain this copy for your records Customer copy

Date Paid: NO/ 29-Amount:  $6^{\circ}$ 5.45 Cheque #: Account #: 532() 1174 Transaction #: Staff:

| LEGISLATIVE ASS<br>PARLIAMENT BUILD<br>VICTORIA, BO<br>TEL # (250)                                                          | INGS, ROOM 149<br>2 V8V 1X4                                                                                          | LEGISL                                                                                          | K YOU FOR VISITING T<br>ATIVE ASSEMBLY OF I<br>WWW.LEG.BC.CA | HE<br>3.C.                         |
|-----------------------------------------------------------------------------------------------------------------------------|----------------------------------------------------------------------------------------------------------------------|-------------------------------------------------------------------------------------------------|--------------------------------------------------------------|------------------------------------|
|                                                                                                                             | INVO                                                                                                                 | ICE                                                                                             |                                                              |                                    |
|                                                                                                                             | T SHOP D<br>01 Ir<br>IY-EDMONDS H<br>A, British Columbia V                                                           | tation : 1<br>ate/Time : Nov<br>voice # : 498<br>ome Phone : (250<br>Vork Phone :<br>ashier : 9 |                                                              | ••                                 |
| Stock # Description                                                                                                         |                                                                                                                      | Qty                                                                                             | Price Discount                                               | Sold Ext                           |
| 1374 MLA CHRIST                                                                                                             | MAS CARD 2017 CUSTOM                                                                                                 | 20                                                                                              | 16.74 -67.00                                                 | 267.80                             |
| · · ·                                                                                                                       |                                                                                                                      |                                                                                                 | SUBTOTAL:<br>GST:<br>PST:<br>TOTAL:                          | 267.80<br>13.39<br>18.75<br>299.94 |
| Total Savings                                                                                                               | \$ 67.00                                                                                                             |                                                                                                 | *PAYMENTS*<br>ACCOUNT:<br>CHANGE:                            | 299.94<br>0.00                     |
| Please submit<br>Legislative As<br>to:<br>Parliamenta<br>Room 149,<br>Victoria, BC                                          | your cheque made payable to the<br>sembly of British Columbia and rem<br>ry Education Office<br>Parliament Buildings | it                                                                                              |                                                              | · .                                |
|                                                                                                                             |                                                                                                                      |                                                                                                 |                                                              |                                    |
| Date Paid: $NV 27$<br>Amount: <u>299.94</u><br>Cheque #: <u>2340</u><br>Account #: <u>5320</u><br>Transaction #: <u>J73</u> |                                                                                                                      |                                                                                                 |                                                              |                                    |
| Staff:                                                                                                                      |                                                                                                                      |                                                                                                 |                                                              | Page 1 of 1                        |