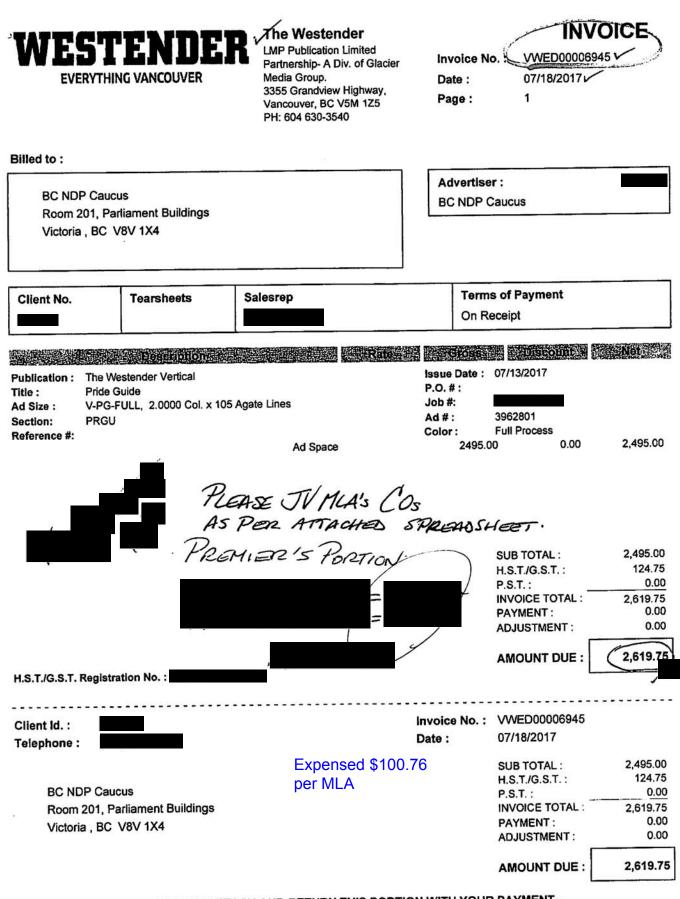

8.75       | 1             |
| Melanie Mark                          |       | 78.75       |               |
| <ul> <li>Mungall, Michelle</li> </ul> |       | 78.75       |               |
| <ul> <li>Ralston, Bruce</li> </ul>    |       | 78.75       | 1             |
| Rice, Jennifer                        |       | 78.75       | 1             |
| Robinson, Selina                      |       | 78.75       |               |
| • Routley, Doug                       |       | 78.75       | 1             |
| CREDIT                                | -     | (78.75)     | Gary Holman ( |
| Invoice Total                         |       | 1,181.25    |               |

75) Gary Holman Constituency Office



Caring Hands Publishing thanks you for helping MADD Canada stop this violent crime.

BV6R



- PLEASE DETACH AND RETURN THIS PORTION WITH YOUR PAYMENT -



Expensed \$58.08 per MLA

| #202 12677 801                   |                        |                       |                      |                                                                                   |        |                 |  |
|----------------------------------|------------------------|-----------------------|----------------------|-----------------------------------------------------------------------------------|--------|-----------------|--|
| SURREY BC V                      | 3W 3A6                 |                       |                      |                                                                                   |        |                 |  |
| (604)590-5200                    |