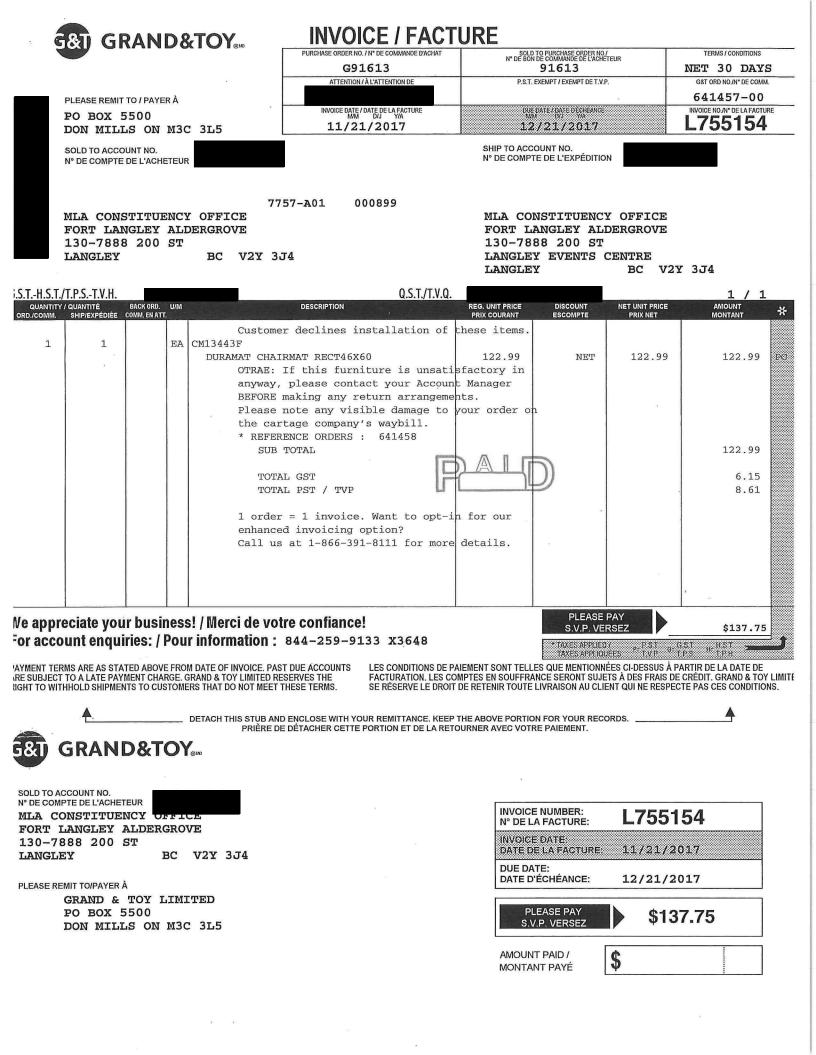

|                         | 6.09        |     |
| GST/HST #   |                | 5.000     | % |         | 6.09 |                         | 0.30        |     |
| Total (CAD) |                |           |   |         |      |                         | 6.39        |     |
|             |                |           |   | _ *     |      |                         | 20-201 - 10 |     |

. T.

RATE INCREASES EFFECTIVE JANUARY 15, 2018 LETTERS= \$0.85; FLATS= \$2.68; PACKAGES= \$5.97

Please make cheques payable to **MINISTER OF FINANCE** and remit to: Queen's Printer, P.O. Box 9451 Stn Prov Govt, Victoria, BC, V8W 9V7 A \$30 SERVICE FEE WILL BE CHARGED FOR EACH DISHONOURED CHEQUE. NOTICE: TERMS NET 30 DAYS. INTEREST WILL BE CHARGED ON OVERDUE ACCOUNTS IN ACCORDANCE WITH GOVERNMENT REGULATIONS.





MLA CONSTITUENCY OFFICE FORT LANGLEY ALDERGROVE 130-7888 200 ST LANGLEY BC V2Y 3J4

| MLA CONSTITUENCY OFFICE |
|-------------------------|
| FORT LANGLEY ALDERGROVE |
| 130-7888 200 ST         |
| LANGLEY EVENTS CENTRE   |
| LANGLEY BC V2Y 3J4      |

| .S.TH.S.T./T.P.ST.V.H. Q.S.T./T.V.Q. |                           |                            |    |                                   |                                 | 1/1