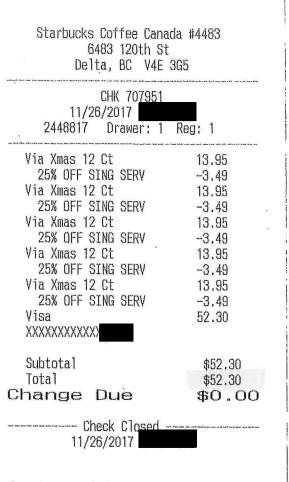

|  |
|---------------------------------------------------------------------|--------------|--|--|--|--|
| Tax:<br>GST 5.00 %<br>PST 7.00 %                                    | 3.95<br>5.53 |  |  |  |  |
| Total                                                               | 88.48        |  |  |  |  |
| Total items:                                                        | 1 2          |  |  |  |  |
| EFT VISA                                                            | 88.48 CAD    |  |  |  |  |
| IKEA COQUITLAM #313<br>1000 LOUGHED HIGHWAY<br>COQUITLAM BC V3K 3T5 |              |  |  |  |  |
| YPE: PURCHASE                                                       |              |  |  |  |  |
| ICCT: VISA                                                          | \$ 88.48     |  |  |  |  |





Your Savings Today is: \$17.45

GST:

Merchandise, Packaged Coffee and Packaged Tea on this receipt may be returned or exchanged within 60 days of the transaction date printed above. All returns or exchanges must be accompanied with this original receipt. Refund method depends on form of payment. For questions call 1-800-STARBUC (1-800-782-7282)

> Join our loyalty program Starbucks Rewards® Sign up for promotional emails Visit Starbucks.ca/rewards Or download our app At participating stores Some restrictions apply.

From: <<u>donotreply@ikea.com</u>> Date: Thu, Nov 23, 2017 at 2:03 PM Subject: Thank you for your order!

# **Order receipt**

### Thank you for your order

Your order is now being processed. Please review the order details and contact us soon as possible if any details are