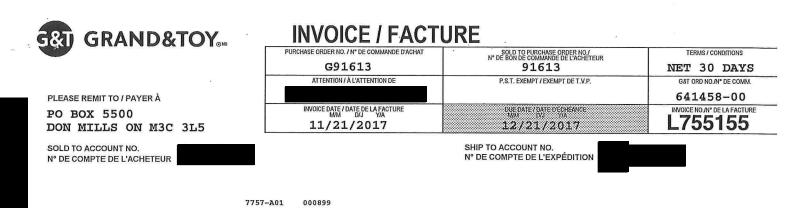

| 6.09        |     |
| GST/HST #   |                | 5.000     | % |         | 6.09 |                         | 0.30        |     |
| Total (CAD) |                |           |   |         |      |                         | 6.39        |     |
|             |                |           |   | _ *     |      |                         | 20-201 - 10 |     |

. T.

RATE INCREASES EFFECTIVE JANUARY 15, 2018 LETTERS= \$0.85; FLATS= \$2.68; PACKAGES= \$5.97

Please make cheques payable to **MINISTER OF FINANCE** and remit to: Queen's Printer, P.O. Box 9451 Stn Prov Govt, Victoria, BC, V8W 9V7 A \$30 SERVICE FEE WILL BE CHARGED FOR EACH DISHONOURED CHEQUE. NOTICE: TERMS NET 30 DAYS. INTEREST WILL BE CHARGED ON OVERDUE ACCOUNTS IN ACCORDANCE WITH GOVERNMENT REGULATIONS.





MLA CONSTITUENCY OFFICE FORT LANGLEY ALDERGROVE 130-7888 200 ST LANGLEY BC V2Y 3J4

| MLA CONSTITUENCY OFFICE |
|-------------------------|
| FORT LANGLEY ALDERGROVE |
| 130-7888 200 ST         |
| LANGLEY EVENTS CENTRE   |
| LANGLEY BC V2Y 3J4      |

| .S.TH.S.T./T.P.ST.V.H. Q.S.T./T.V.Q. |                           |                            |    |                                   |                                 | 1/1