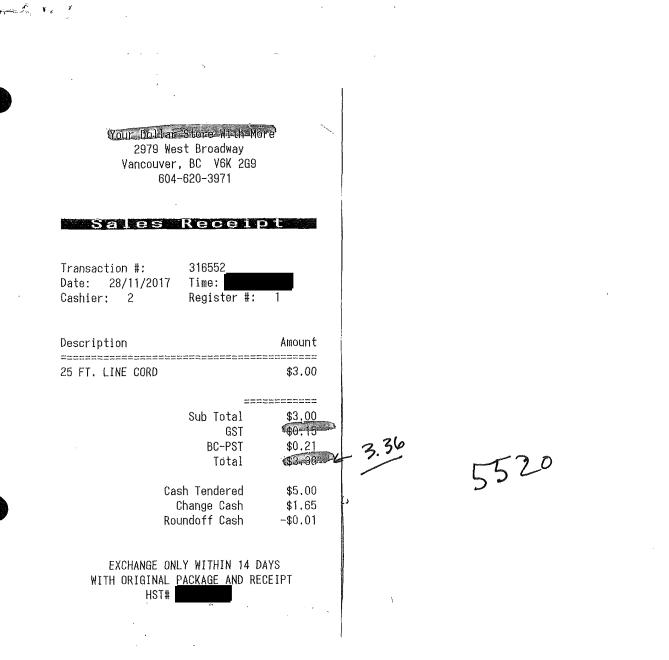

| <b>`</b>                                                                                 | 1                 |                                                                                            |         |  |
|------------------------------------------------------------------------------------------|-------------------|--------------------------------------------------------------------------------------------|---------|--|
| Your Dollar Store With Mo<br>2979 West Broadway<br>Vancouver, BC V6K 269<br>604-620-3971 | re                | Your Dollar Store With More<br>2979 West Broadway<br>Vancouver, BC V6K 2G9<br>604-620-3971 |         |  |
| Sales Receip                                                                             |                   | Sales Recei                                                                                |         |  |
| Transaction #: 301793<br>Date: 28/10/2017 Time:<br>Cashier: 8 Register #:                | 1                 | Transaction #: 302083<br>Date: 28/10/2017 Time: Cashier: 11 Register #:                    | 2       |  |
| Description                                                                              | Amount            | Description                                                                                | Amount  |  |
| NESTLE TREAT SIZE CHOCO 100CT<br>CHARMS SUPER BLOW POP 18CT                              | \$15.99<br>\$2.00 | NESTLE TREAT SIZE CHOCO 100CT                                                              | \$15.99 |  |
|                                                                                          |                   |                                                                                            |         |  |
|                                                                                          | ======            | Sub Total                                                                                  | \$15.99 |  |
| Sub Total                                                                                | \$17.99           | GST                                                                                        | \$0.80  |  |
| GST                                                                                      | \$0.90            | Total                                                                                      | \$16.79 |  |
| Total                                                                                    | \$18.89           | ASTERCARD Credit Card Tendered                                                             | \$16.79 |  |
|                                                                                          |                   | Change Due                                                                                 | \$16.79 |  |
| VISA Credit Card Tendered                                                                | \$18.89           | change due                                                                                 | \$0.00  |  |
| Change Due                                                                               | \$0.00            |                                                                                            |         |  |
|                                                                                          |                   | EXCHANGE ONLY WITHIN 14 D                                                                  | AYS     |  |
| EXCHANGE ONLY WITHIN 14 D.                                                               | AVS               | WITH ORIGINAL <u>PACKAGE A</u> ND RE                                                       |         |  |
| WITH ORIGINAL <u>PACKAGE AND</u> RE                                                      |                   | HST#                                                                                       |         |  |