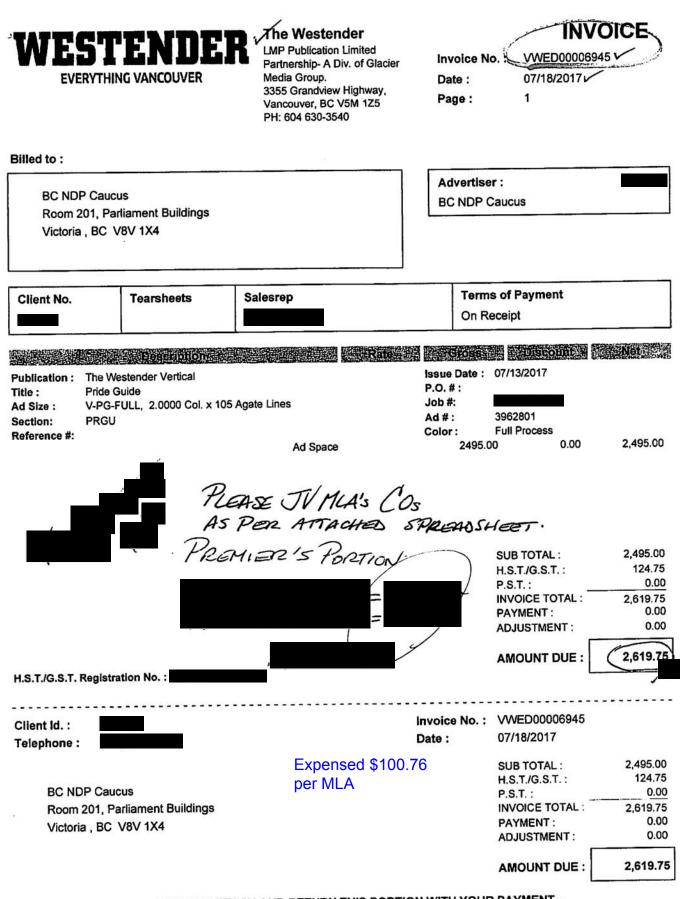

10.10.17 Date: Cheque#: 89 Account: 5312 Amount: 200.00 Approval: Sage Date: [0.0.17

- PLEASE DETACH AND RETURN THIS PORTION WITH YOUR PAYMENT -

Expensed \$58.08 per MLA

| #202 12677 801                   |                        |                       |                      |                                                                                   |        |                 |
|----------------------------------|------------------------|-----------------------|----------------------|-----------------------------------------------------------------------------------|--------|-----------------|
| SURREY BC V                      | 3W 3A6                 |                       |                      |                                                                                   |        |                 |
| (604)590-5200                    |                        |                       |                      |                                                                                   |        |                 |
| sales@punjabg                    |                        |                       |                      |                                                                                   |        |                 |
| GST Registratio                  |                        |                       |                      |                                                                                   |        |                 |
| INV                              | OICE TO                |                       |                      |                                                                                   |        |                 |
| New Democrat BC Government       |                        |                       |                      |                                                                                   | N9121  |                 |
| Ca                               | lucus                  |                       |                      |                                                                                   |        |                 |
| Ea                               | st Annex, Parliament I | Buildings             |                      |                                                                                   |        |                 |
| Vic                              | ctoria, BC. V8V 1X4.   |                       |                      |                                                                                   |        |                 |
| INVOICE#                         | DATE                   | TOTAL DUE             | DUE DATE             |                                                                                   | EN     | ICLOSED         |
| 7498                             | 10-10-2017 🖌           | CAD 525.00            | 09-11-2017           |                                                                                   |        |                 |
| ACTIVITY                         |                        |                       | QTY                  | RATE                                                                              | TAX    |                 |
| Advertisement<br>H/P Colored Div | vali Greetings Oct 13, | 2017                  | 1                    | 500.00                                                                            | GST    | 500.00          |
|                                  |                        |                       | SUBTOTAL<br>GST @ 5% |                                                                                   |        | 500.00<br>25.00 |
|                                  |                        |                       | TOTAL                |                                                                                   |        | 525.00          |
|                                  |                        |                       | BALANCE D            | DUE                                                                               | Ć      | CAD 525.00      |
| TAX SUMMAR                       |                        | • 1                   | TAV                  |                                                                                   |        | NET             |
|                                  |                        | ***                   | TAX                  | an an ann an ann ann an an All a' Anna a' All An Anna Anna Anna Anna Anna Anna An |        | 500.00          |
|                                  | GST @ 5%               |                       | 25.00                |                                                                                   | Member | \$27.63 per     |
|                                  | L                      | AASE JV,<br>ADAN'S FE | 45 TER AT<br>BRTION; | TACHE                                                                             | 2      |                 |