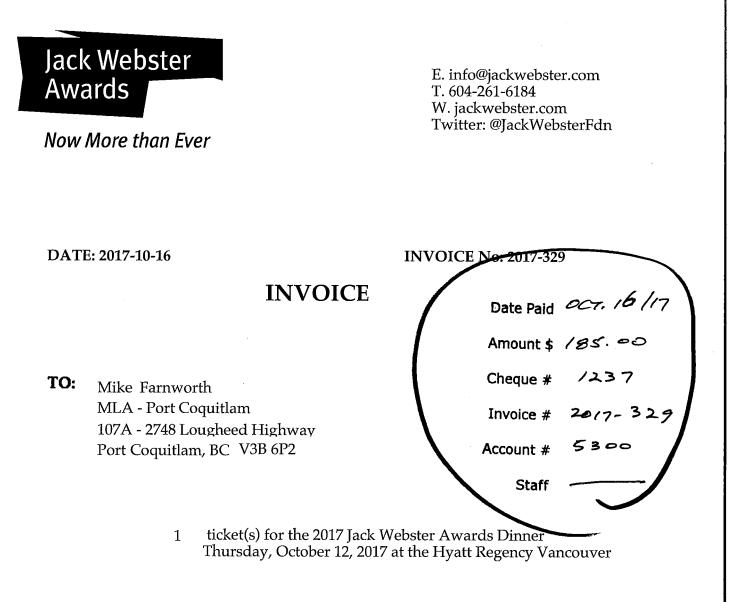

1 tickets x \$185 = \$185

If you have any questions please do not hesitate to contact the Foundation at 604-261-6184. Thank you.

Please remit to:

Jack Webster Foundation 6209 Angus Drive Vancouver, B.C. V6M 3P2