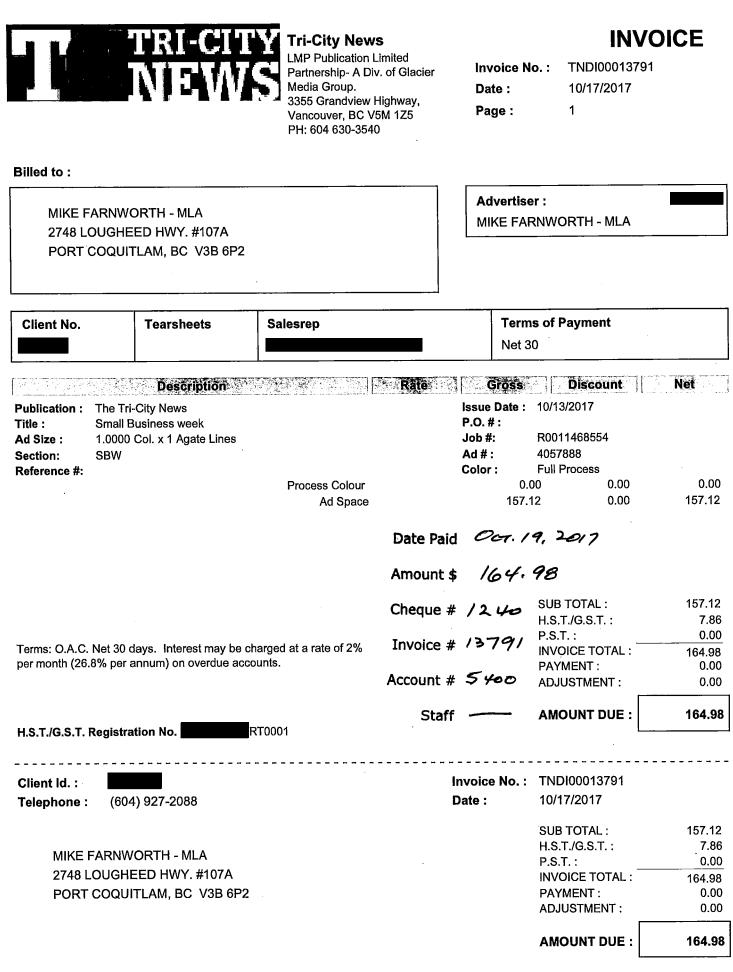

Coquitlam, BC V3B 6P2 CANADA Total Tax Product Date List Qty Discount ----- ---- ------ ----carenew 2017/09/26 12.99 1.00 12.60 G 3.00% Date Paid 1 year renewal for mikefarnworthmla.ca [order id: 153791] OCT. 10, 2017 old expiry: 2017-09-26 Amount \$ 13.23 bm\_charity 2017/10/03 -0.25 1.00 0.00% -0.25 credit for your donation 1236 Cheque # 298619 ch oxfam 2017/10/03 0.25 1.00 0.00% 0.25 Invoice # charity donation Account # 5460 Total: 12.60 Staff PST: 0.00 HST/GST: 0.63 \_ \_ \_ \_ \_ \_ Total New Charges: 13.23

Thank You.

P.S. Please Note:

- DISCOUNTS: (webhosting only) 10 % for 3 month pre-payment, 15 % for 12 month pre-payment.
- Web server charges are supposed to be billed in advance, other charges are billed after the fact.
- You can see old invoices and pay current ones on-line!



- PLEASE DETACH AND RETURN THIS PORTION WITH YOUR PAYMENT -

### Terry Fox Sports Books

## $\underline{\mathrm{H}}/\mathrm{O}[C\underline{\mathrm{E}}]$

SOLD TO: Mike Farnworth

INVOICE NUMBER INVOICE DATE November 6, 2017



| QUANTITY | DESCRIPTION                              | 4                                                                                                                      | UNIT PRICE     | AMOUNT                         |
|----------|------------------------------------------|------------------------------------------------------------------------------------------------------------------------|----------------|--------------------------------|
| 1        | 1/4 Page Colour                          |