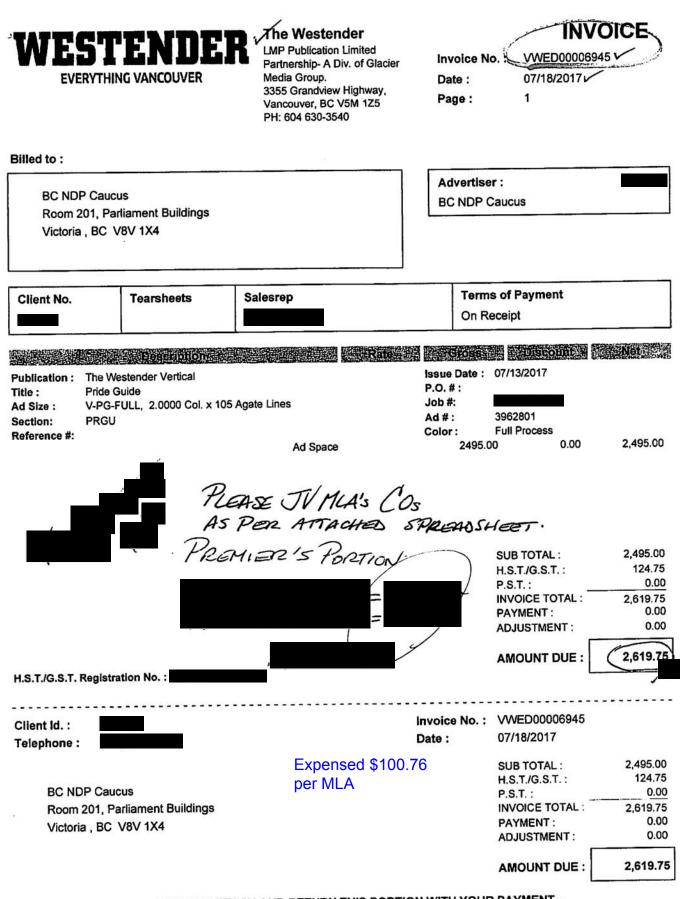

THANK YOU FOR YOUR BUSINESS!

Tri-City News LMP Publication Limited Partnership- A Div. of Glacier Media Group. 3355 Grandview Highway, Vancouver, BC V5M 1Z5 PH: 604 630-3540

INVOICE

| Invoice No. : | TNDI00014352 |
|---------------|--------------|
| Date :        | 11/14/2017   |
| Page :        | 1            |

| Billed to :                                                                                                                                                                                                                                         |                                 |                        |                                                       | x                                                                                                          |                                                                    |
|-----------------------------------------------------------------------------------------------------------------------------------------------------------------------------------------------------------------------------------------------------|---------------------------------|------------------------|-------------------------------------------------------|------------------------------------------------------------------------------------------------------------|--------------------------------------------------------------------|
| MIKE FARNWORTH - MLA<br>2748 LOUGHEED HWY. #107A<br>PORT COQUITLAM, BC V3B 6P2                                                                                                                                                                      |                                 |                        | Adver<br>MIKE I                                       | tiser :<br>FARNWORTH - MLA                                                                                 |                                                                    |
| Client No. Tearsheets                                                                                                                                                                                                                               | Salesrep                        |                        |                                                       | erms of Payment<br>et 30                                                                                   |                                                                    |
| Description                                                                                                                                                                                                                                         |                                 | Rate                   | Gros                                                  | s Discount                                                                                                 | Net                                                                |
| Description         Publication :       The Tri-City News         Title :       SPLIT BILLING REMEMBRANC         Ad Size :       6.0000 Col. x 98 Agate Lines         Section:       REM         Reference #:       Image: Color of the temperature | E<br>Process Colour<br>Ad Space | Kate                   | Issue Data<br>P.O. # :<br>Job #:<br>Ad # :<br>Color : |                                                                                                            | 0.00<br>204.25                                                     |
|                                                                                                                                                                                                                                                     |                                 | Date Paid<br>Amount \$ |                                                       | , 17/17<br>46                                                                                              |                                                                    |
|                                                                                                                                                                                                                                                     |                                 | Cheque #               | 1246                                                  | SUB TOTAL :<br>H.S.T./G.S.T. :                                                                             | 204.25<br>10.21                                                    |
| Terms: O.A.C. Net 30 days. Interest may be chaper month (26.8% per annum) on overdue accou                                                                                                                                                          |                                 | Invoice # Account #    | 1435.<br>5400                                         |                                                                                                            | 0.00<br>214.46<br>0.00<br>0.00                                     |
| H.S.T./G.S.T. Registration No. :                                                                                                                                                                                                                    | r0001                           | Staff                  | ،                                                     | - AMOUNT DUE :                                                                                             | 214.46                                                             |
| Client Id. : <b>Telephone</b> : (604) 927-2088                                                                                                                                                                                                      |                                 |                        | nvoice No<br>Date :                                   | .: TNDI00014352<br>11/14/2017                                                                              |                                                                    |
| MIKE FARNWORTH - MLA<br>2748 LOUGHEED HWY. #107A<br>PORT COQUITLAM, BC V3B 6P2                                                                                                                                                                      |                                 |                        |                                                       | SUB TOTAL :<br>H.S.T./G.S.T. :<br>P.S.T. :<br>INVOICE TOTAL :<br>PAYMENT :<br>ADJUSTMENT :<br>AMOUNT DUE : | 204.25<br>10.21<br>0.00<br>214.46<br>0.00<br>0.00<br><b>214.46</b> |