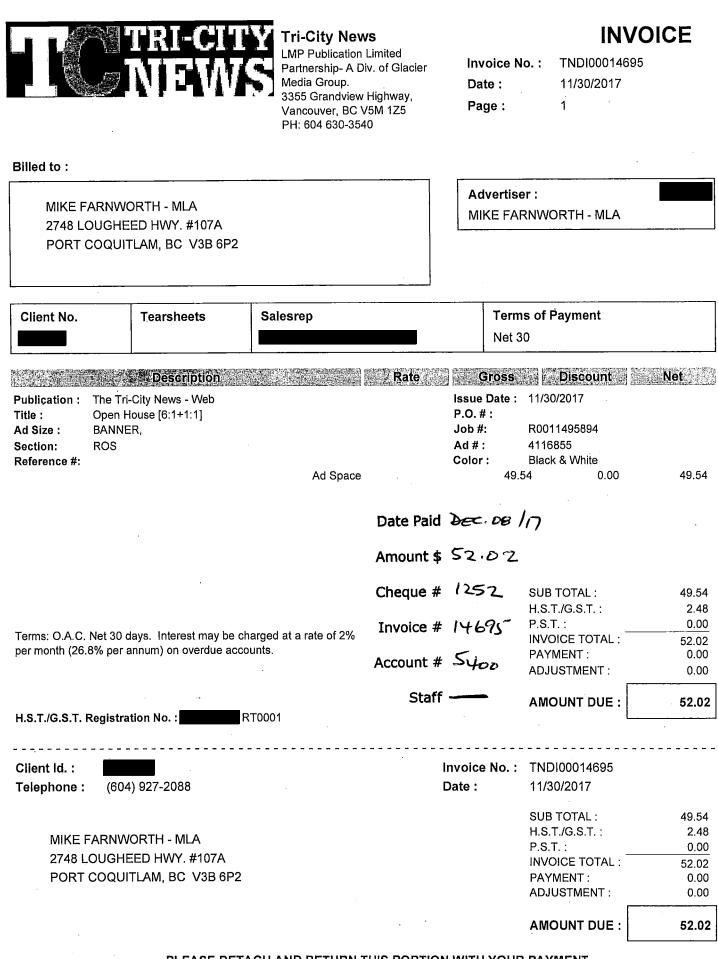

| .: TNDI00014352<br>11/14/2017                                                                              |                                                                    |
| MIKE FARNWORTH - MLA<br>2748 LOUGHEED HWY. #107A<br>PORT COQUITLAM, BC V3B 6P2                                                                                                                                                                      |                                 |                        |                                                       | SUB TOTAL :<br>H.S.T./G.S.T. :<br>P.S.T. :<br>INVOICE TOTAL :<br>PAYMENT :<br>ADJUSTMENT :<br>AMOUNT DUE : | 204.25<br>10.21<br>0.00<br>214.46<br>0.00<br>0.00<br><b>214.46</b> |

- PLEASE DETACH AND RETURN THIS PORTION WITH YOUR PAYMENT -



- PLEASE DETACH AND RETURN THIS PORTION WITH YOUR PAYMENT -

| Terms: O.A.C. Net 30 days. Interest may be charged at a rate of 2%       H.S.T./G.S.T. :       24         Deer month (26.8% per annum) on overdue accounts.       INVOICE TOTAL :       526         PAYMENT :       ADJUSTMENT :       6         ADJUSTMENT :       6         AMOUNT DUE :       526         PAYMENT :       6         ADJUSTMENT :       6         AMOUNT DUE :       526         PAYMENT :       6         ADJUSTMENT :       6         AMOUNT DUE :       526         PAYMENT :       6         PAYMENT :       6         MIKE FARNWORTH - MLA       12/12/2017         MIKE FARNWORTH - MLA       P.S.T. :       500         PORT COQUITLAM, BC V3B 6P2       PAYMENT :       6         PORT COQUITLAM, BC V3B 6P2       PAYMENT :       6