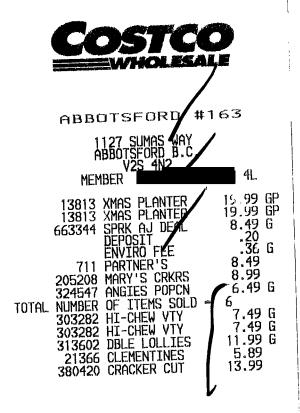

## **APPROVED**

AUTH# 095951 THANK YOU

01-027

CARDHOLDER COPY

IMPORTANT - RETAIN THIS COPY FOR YOUR RECORDS

| 2            | 70418                      | SALAMI SLCD<br>LACEY COOKII<br>WHT CHOC SB<br>DESSERT BAR! | - | 12 29<br>9.99<br>17.99 |
|--------------|----------------------------|------------------------------------------------------------|---|------------------------|
| ****<br>**** | SUBTOT<br>(G)GST<br>(P)PST | AL<br>5%<br>7%                                             | 1 | 76.81<br>4.11<br>2.80  |
| VF           | TOTAL<br>Master            | ·Card                                                      |   | 61 <b>K Par/</b><br>83 |