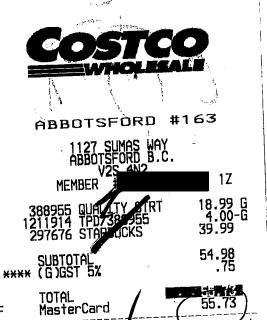

## **APPROVED**

AUTH# 095951 THANK YOU

01-027

CARDHOLDER COPY

IMPORTANT - RETAIN THIS COPY FOR YOUR RECORDS

| 2            | 70418                      | SALAMI SLCD<br>LACEY COOKII<br>WHT CHOC SB<br>DESSERT BAR! | - | 12 29<br>9.99<br>17.99 |
|--------------|----------------------------|------------------------------------------------------------|---|------------------------|
| ****<br>**** | SUBTOT<br>(G)GST<br>(P)PST | AL<br>5%<br>7%                                             | 1 | 76.81<br>4.11<br>2.80  |
| VF           | TOTAL<br>Master            | ·Card                                                      |   | 61 <b>K Par/</b><br>83 |