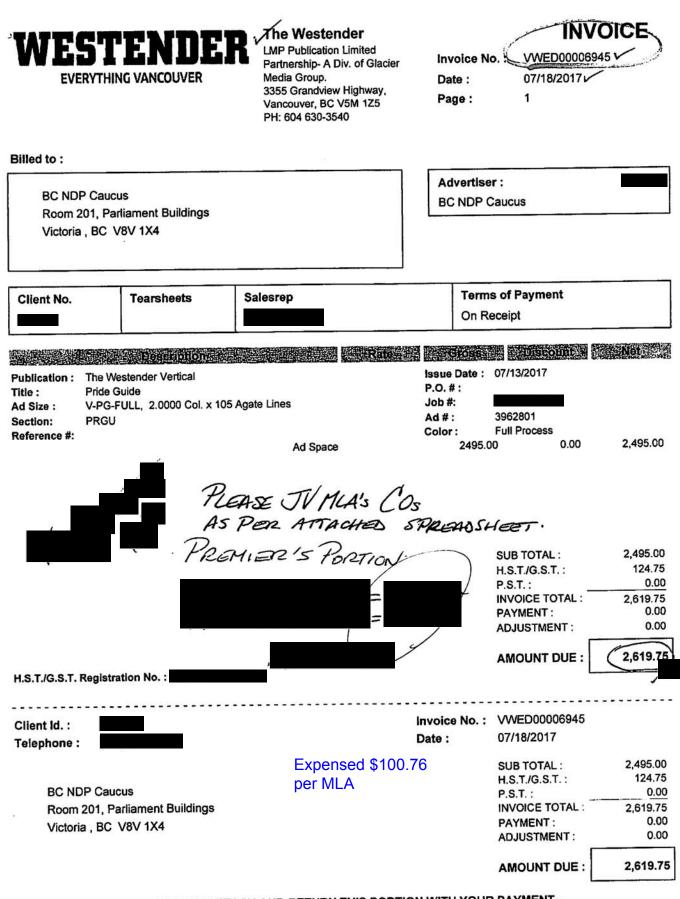

### Affinity Bridge Website Maintenance - Inv#2937

| Member                                | Org # | JV'ḋ Amount |               |
|---------------------------------------|-------|-------------|---------------|
| Bains, Harry                          |       | 78.75       |               |
| Chandra Herbert, Spencer              |       | 78.75       |               |
| <ul> <li>Chouhan, Raj</li> </ul>      |       | 78.75       | ]             |
| Darcy, Judy                           | ,     | 78.75       |               |
| • Eby, David                          |       | 78.75       |               |
| <ul> <li>Elmore, Mable</li> </ul>     | ¢     | 78.75       |               |
| <ul> <li>Farnworth, Mike</li> </ul>   |       | 78.75       |               |
| <ul> <li>Fleming, Rob</li> </ul>      |       | 78.75       |               |
| <ul> <li>Heyman, George</li> </ul>    |       | 78.75       | -             |
| <ul> <li>Horgan, John</li> </ul>      |       | 78.75       | 1             |
| Melanie Mark                          |       | 78.75       |               |
| <ul> <li>Mungall, Michelle</li> </ul> |       | 78.75       |               |
| <ul> <li>Ralston, Bruce</li> </ul>    |       | 78.75       | 1             |
| Rice, Jennifer                        |       | 78.75       | 1             |
| Robinson, Selina                      |       | 78.75       |               |
| • Routley, Doug                       |       | 78.75       | 1             |
| CREDIT                                | -     | (78.75)     | Gary Holman ( |
| Invoice Total                         |       | 1,181.25    |               |

75) Gary Holman Constituency Office

- PLEASE DETACH AND RETURN THIS PORTION WITH YOUR PAYMENT -

Expensed \$58.08 per MLA

| #202 12677 801                   |                        |                       |                      |                                                                                   |        |                 |  |  |
|----------------------------------|------------------------|-----------------------|----------------------|-----------------------------------------------------------------------------------|--------|-----------------|--|--|
| SURREY BC V                      | 3W 3A6                 |                       |                      |                                                                                   |        |                 |  |  |
| (604)590-5200                    |                        |                       |                      |                                                                                   |        |                 |  |  |
| sales@punjabg                    |                        |                       |                      |                                                                                   |        |                 |  |  |
| GST Registratio                  |                        |                       |                      |                                                                                   |        |                 |  |  |
| INV                              | OICE TO                |                       |                      |                                                                                   |        |                 |  |  |
| Ne                               | w Democrat BC Gove     | mment                 |                      |                                                                                   | Nº: 21 |                 |  |  |
| Ca                               | lucus                  |                       |                      |                                                                                   |        |                 |  |  |
| Ea                               | st Annex, Parliament I | Buildings             |                      |                                                                                   |        |                 |  |  |
| Vic                              | ctoria, BC. V8V 1X4.   |                       |                      |                                                                                   |        |                 |  |  |
| INVOICE#                         | DATE                   | TOTAL DUE             | DUE DATE             |                                                                                   | EN     | ICLOSED         |  |  |
| 7498                             | 10-10-2017 🖌           | CAD 525.00            | 09-11-2017           |                                                                                   |        |                 |  |  |
| ACTIVITY                         |                        |                       | QTY                  | RATE                                                                              | TAX    |                 |  |  |
| Advertisement<br>H/P Colored Div | vali Greetings Oct 13, | 2017                  | 1                    | 500.00                                                                            | GST    | 500.00          |  |  |
|                                  |                        |                       | SUBTOTAL<br>GST @ 5% |                                                                                   |        | 500.00<br>25.00 |  |  |
|                                  |                        |                       | TOTAL                |                                                                                   |        | 525.00          |  |  |
|                                  |                        |                       | BALANCE D            | DUE                                                                               | Ć      | CAD 525.00      |  |  |
| TAX SUMMAR                       |                        | • 1                   | TAV                  |                                                                                   |        | NET             |  |  |
|                                  |                        | ***                   | TAX                  | an an ann an ann ann an an All a' Anna a' All An Anna Anna Anna Anna Anna Anna An |        | 500.00          |  |  |
|                                  | GST @ 5%               |                       | 25.00                |                                                                                   | Member | \$27.63 per     |  |  |
|                                  | L                      | AASE JV,<br>ADAN'S FE | 45 TER AT<br>BRTION; | TACHE                                                                             | 2      |                 |  |  |