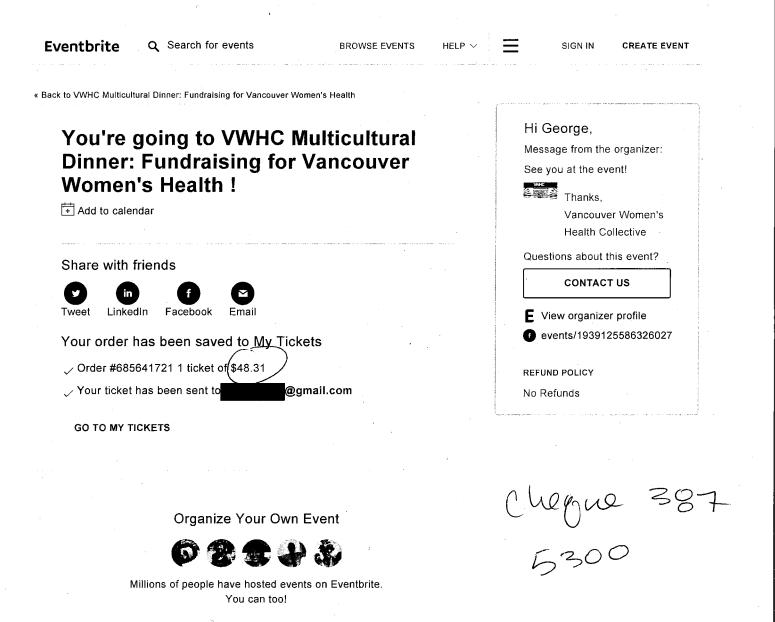

Payment is due upon receipt.

cheque

5300

Thank you for helping to make our event such a success! Your sponsorship is greatly appreciated.

Events you may also like Have feedback?

TRY IT NOW

US\$25

provided by use his cart Please folior to learn mor Your Local Farmers Market Society 1316 Grant Street Vancouver, BC V5L 2X5