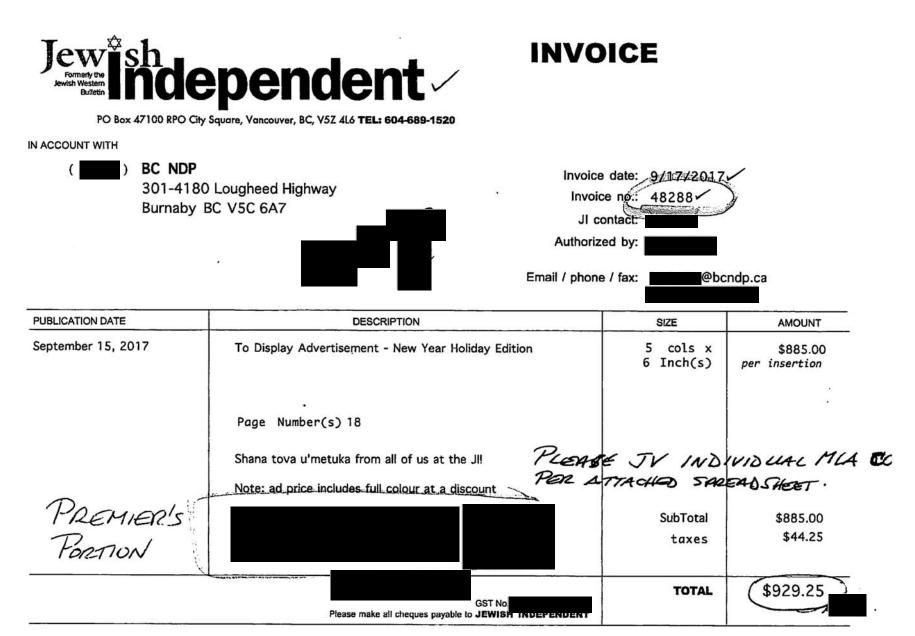

hn</li> </ul>      |       | 78.75       | 1             |
| Melanie Mark                          |       | 78.75       |               |
| <ul> <li>Mungall, Michelle</li> </ul> |       | 78.75       |               |
| <ul> <li>Ralston, Bruce</li> </ul>    |       | 78.75       | 1             |
| Rice, Jennifer                        |       | 78.75       | 1             |
| Robinson, Selina                      |       | 78.75       |               |
| • Routley, Doug                       |       | 78.75       | 1             |
| CREDIT                                | -     | (78.75)     | Gary Holman ( |
| Invoice Total                         |       | 1,181.25    |               |

75) Gary Holman Constituency Office



- PLEASE DETACH AND RETURN THIS PORTION WITH YOUR PAYMENT -



Expensed \$58.08 per MLA

| #202 12677 801                   |                        |                       |                      |                                                                                   |        |                 |  |  |
|----------------------------------|------------------------|-----------------------|----------------------|-----------------------------------------------------------------------------------|--------|-----------------|--|--|
| SURREY BC V                      | 3W 3A6                 |                       |                      |                                                                                   |        |                 |  |  |
| (604)590-5200                    |                        |                       |