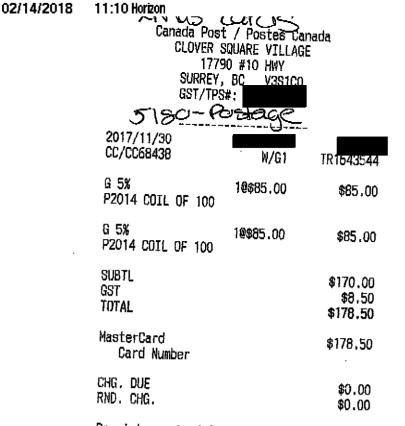

: \*\*\*\*\* 1620910 CDN 10 PK STAMP (087 1 8.50G 063491094682 PIN:2X2 ULT MINI CUB 1 3.96B 051131834699 PINR:SS 3X3 5PK BORA 1 8.65B 021200976216 **\*SHARPIE 5PK BLACK** 1 5.298071641306653 1 CRT BLK LINEN COVERS 11.668 022473453312 CRT BLK LINEN COVERS 1 11.66B 022473453312 10X13 ENVELOPES 1 6.21B 718103041928 OB FOLDERS: LGL ASST 1 9.968 718103039512 65.89 Subtotal 4.02 PST 7.00% 3.30 GST 5.00% \$73.21 Total 73.21 MasterCard \*\*\*\* Purchase С Mastercard 008946 Authorization Number <u>66202032</u> 61176 0010010530 10/03/17 91 01/027 APPROVED - THANK YOU A0000000041010 MasterCard 0000008000 E800 \*\*\*\* Thank you for shopping at STAPLES! We will not be undersold! Visit Staples.ca

IMPORTANT Retain This Copy for Your Records

> GST No. Purchase 6620203291 7

61176 10/03/17

02/14/2018



P.075/084

Receipt required for all returns.

Tell us how we did today. Complete the survey at www.canadapost.ipsosinteractive.com or text SURVEY to 55555 and enter to WIN one of two \$250 Prepaid Visa Cards. (Standard message and data rates would apply for text message)

WWW.CANADAPOST.CA / WWW.POSTESCANADA.CA

Canada Post / Postes Canada CLOVER SQUARE VILLAGE 17790 #10 HWY SURREY, BC V3S1C0 GST/TPS#:

| 2017/12/14<br>CC/CC68438   | W/G1     | TR1649552                    |
|----------------------------|----------|------------------------------|
| g 5%<br>P2017 Hanukkah BKL | 5@\$8,50 | <b>\$42</b> ,50              |
| SUBTL<br>GST<br>TOTAL      |          | \$42.50<br>\$2.13<br>\$44.63 |
| MasterCard<br>Card Number  |          | \$44.63                      |
| CHG. DUE<br>RND. CHG.