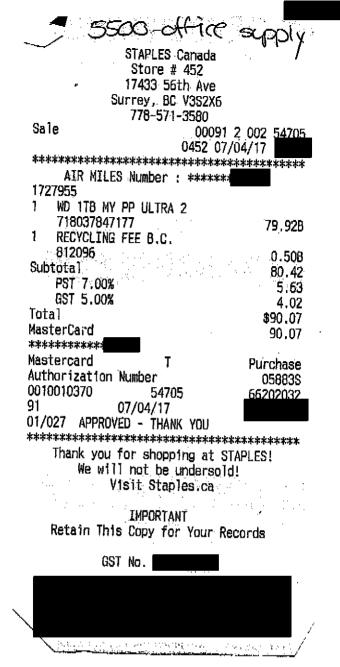

-----------------------------|-----------|--------------------------|
| G 5%<br>P2014 COIL OF 100   | 1@\$85,00 | \$85.00                  |
| G 5%<br>MAPLE LEAFS BKLT 10 | 40\$8.50  | \$34.00                  |
| SUBTL<br>GST                |           | \$119.00<br>\$5.95       |
| TOTAL                       |           | \$124.95                 |
| MasterCard<br>Card Number   |           | <b>\$124.9</b> 5         |
| CHG. DUE<br>RND. CHG.       |           | \$0.00<br><b>\$0.</b> 00 |

Receipt required for all returns.

Tell us how we did today. Complete the survey at www.canadapost.ipsosinteractive.com or text SURVEY to 55555 and enter to WIN one of two \$250 Prepaid Visa Cards. (Standard message and data rates would apply for text message)

WWW.CANADAPOST.CA / WWW.POSTESCANADA.CA





LD GUILDFORD 604 448 4809 LOOKING FOR WORK? www.londondrugs.com

| 49.99 B<br>55.99 |
|------------------|
|                  |
| 55.99            |
|                  |
|                  |
| . 00             |
|                  |
|                  |
| _                |
|                  |
|                  |

DONT FORGET TO REGISTER AT LDEXTRAS.COM TODAY TO GET CREDIT FOR THIS VISIT

7/18/17 0009 80 0045 35776 (B)OTH = G.S.T. + P.S.T. London Drugs Limited GST

Thanks for Joining LDExtras! Visit often to get the best Extras Login at LDExtras.com

CREDIT CARD TRANSACTION RECORD LONDON DRUGS #09 2340 GUILDFORD TOWN CTR SURREY, BC

V3R 789 CASH REG.: 080 EMPLOYEE: 36776 1

ND.: XXXXXXXXXXXX

AMOUNT \$55.99

MasterCard PURCHASE

07/18/17 AUTH: 090045 REFERENCE: 66208307 0017030190 T