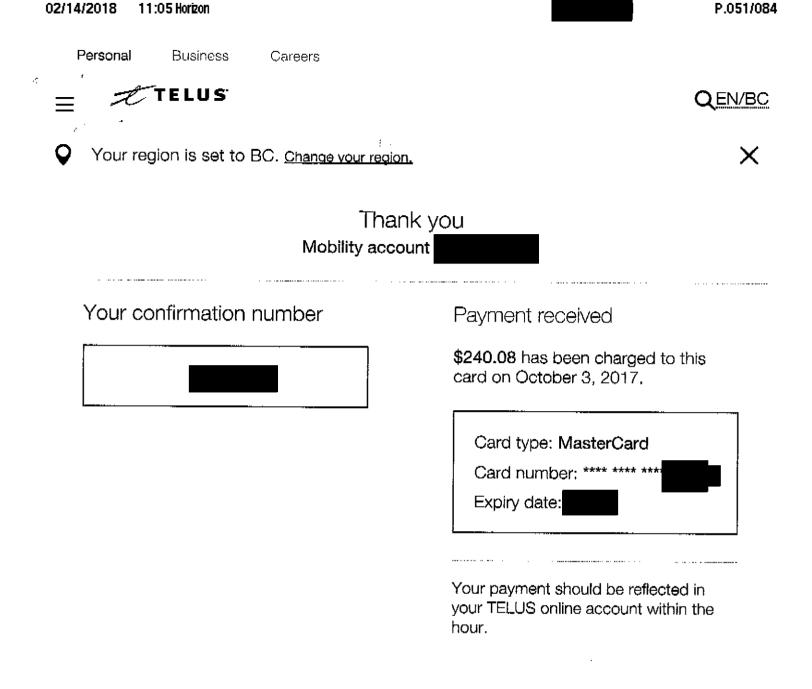

|                   |             |            |          |                      |              |         |          |             |                        |
|                            |                                                        |                                                                                             |                   |             |            |          |                      |              |         |          |             |                        |

Rent is due on the 1st of every month. Prepay 6 or 12 months and receive a discount. Call us for details

Printed on : September 28, 2017

1

Page 1 of 1

P0041 Public Storage Canadian Properties

5250-Utilities





| 5280- | Ĥi | lities |
|-------|----|--------|
|       |    |        |



P.054/084

. :

### **Payment Receipt**

P0041 Public Storage Canadian Properties 17555 64th Avenue Surrey, BC V3S 1Y8 (CAN) Phone/Fax No : (604)574-5134 / (604)574-5136 P0041@publicstorage.ca **Tax Registration Number :** RT0001

| Receipt #    | 52703      |
|--------------|------------|
| Payment Date | 10/31/2017 |
| Lease #      |            |

Marvin Hunt MLA

| \$0.00<br>\$0.00<br>\$0.00<br>\$0.00          | i0.00<br>i0.00 | \$0.00<br>\$0.00<br>\$0.00 | \$246.75<br>\$12.00<br>\$246.75 |                  |
|-----------------------------------------------|----------------|----------------------------|---------------------------------|------------------|
| \$0.00<br>\$0.00                              | 0.00