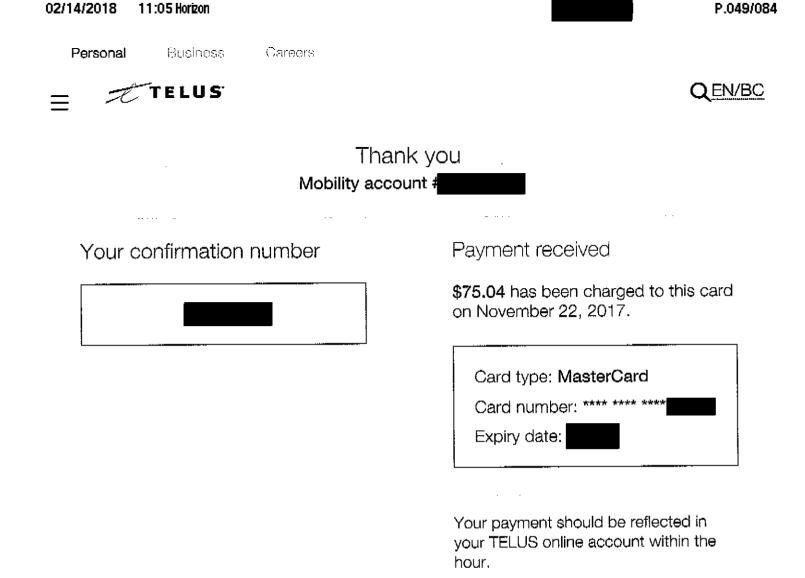

CODE 007600                                     |          |               |
| MASTERCARD                                           |          | Chip<br>**/** |
| AMOUNT                                               | \$2.     | 13.85         |
| TIP<br>TOTAL                                         | S£       | 6.62          |
| APPROVED                                             | <u> </u> |               |
| MasterCard                                           |          |               |

MasterCard AlD: A0000000041010 TVR: 00 00 00 80 00 TSI: E8 00

OT ENTERING A VERIFIED PIN. CARDNOIDER AGREEG TO PAY ISCUER SUCH TOTAL IN ACCORDANCE WITH ISSUERS AGREEMENT WITH CARDNOIDER ACCORDANCE WITH ISSUER'S AGREEMENT WITH CARDNOLDER

THANK YOU / MERCH

CUSTOMER COPY

....

and and the second s





| 6/14//                     | 2018 1                                                 | 1:05 Horizon                                                                                |                   |             |            |          |                      |              |         |          |             | P.050/                 |
|----------------------------|--------------------------------------------------------|---------------------------------------------------------------------------------------------|-------------------|-------------|------------|----------|----------------------|--------------|---------|----------|-------------|------------------------|
| •                          |                                                        |