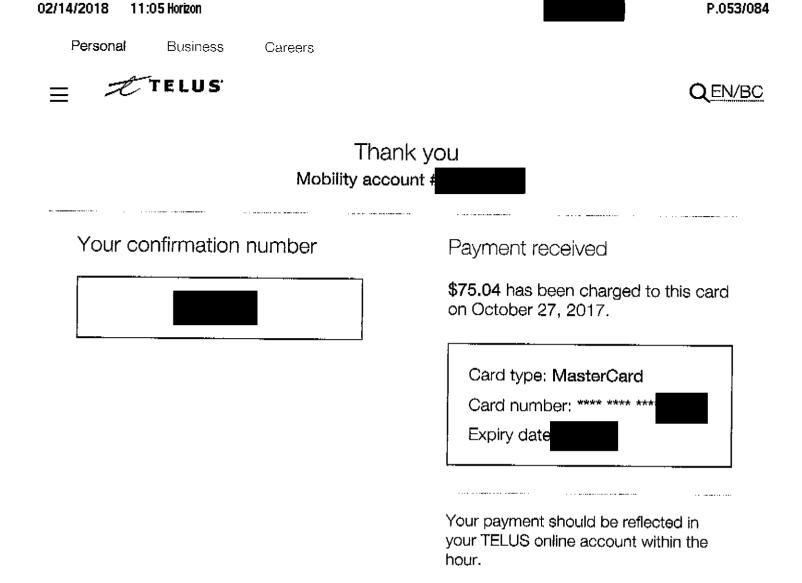

|                   |             |            |          |                      |              |         |          |             |                        |
|                            |                                                        |                                                                                             |                   |             |            |          |                      |              |         |          |             |                        |

Rent is due on the 1st of every month. Prepay 6 or 12 months and receive a discount. Call us for details

Printed on : September 28, 2017

1

Page 1 of 1

P0041 Public Storage Canadian Properties

5250-Utilities





| 5280- | Ĥi | lities |
|-------|----|--------|
|       |    |        |



P.054/084

. :

### **Payment Receipt**

P0041 Public Storage Canadian Properties 17555 64th Avenue Surrey, BC V3S 1Y8 (CAN) Phone/Fax No : (604)574-5134 / (604)574-5136 P0041@publicstorage.ca **Tax Registration Number :** RT0001

| Receipt #    | 52703      |
|--------------|------------|
| Payment Date | 10/31/2017 |
| Lease #      |            |

Marvin Hunt MLA

| \$0.00<br>\$0.00<br>\$0.00<br>\$0.00          | i0.00<br>i0.00 | \$0.00<br>\$0.00<br>\$0.00 | \$246.75<br>\$12.00<br>\$246.75 |                  |
|-----------------------------------------------|----------------|----------------------------|---------------------------------|------------------|
| \$0.00<br>\$0.00                              | 0.00