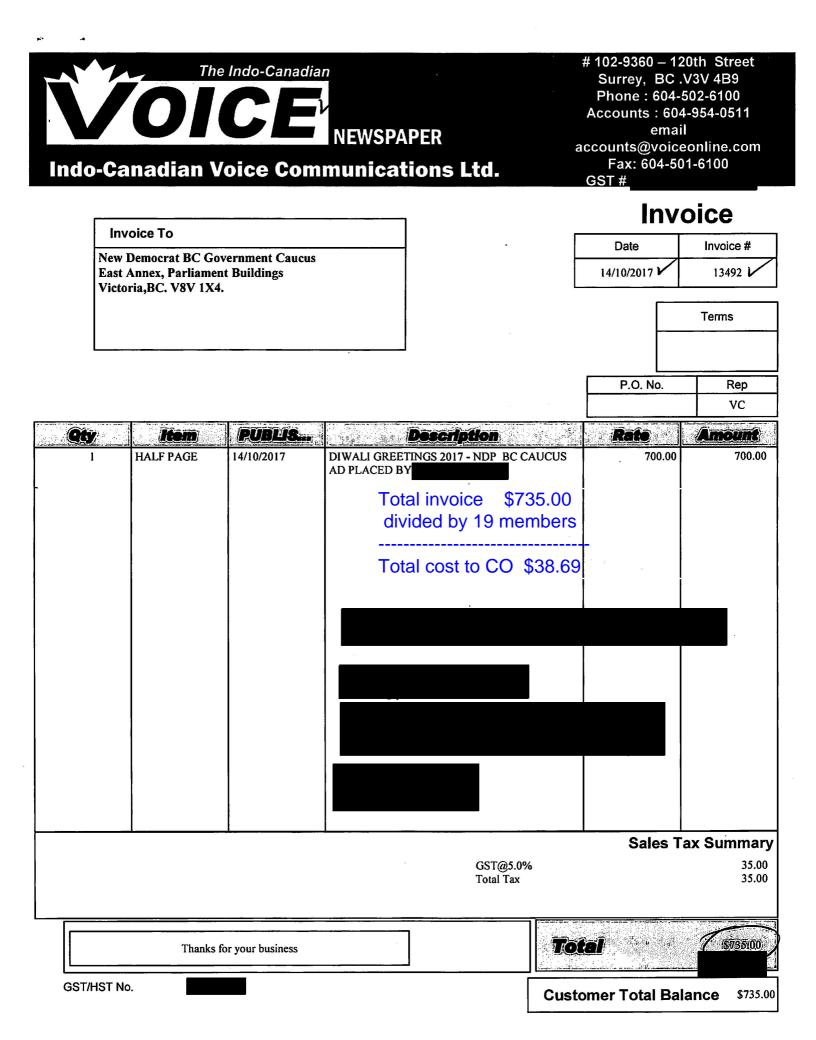

### **INVOICE TO**

1 200

New Democrat BC Government Caucus East Annex, Parliament Buildings Victoria BC V8V 1X4

### INVOICE 3370

DATE 13/10/2017 TERMS Net 30

DUE DATE 12/11/2017

| ACTIVITY                                                                                                                                          | QTY          | TAX                           | RATE                                                         | AMOUNT                    |
|---------------------------------------------------------------------------------------------------------------------------------------------------|--------------|-------------------------------|--------------------------------------------------------------|---------------------------|
| Half-Page Full Color<br>AD DESCRIPTION: Greetings ad for<br>Diwali, 2017.<br>AD TYPE/ SIZE: Half page, full color.                                | 1            | GST                           | 500.00                                                       | 500.00                    |
| DATE PUBLISHED: October 13, 2017.                                                                                                                 |              |                               |                                                              |                           |
| RATE: \$900.00<br>DISCOUNTED RATE: \$500.00                                                                                                       |              |                               |                                                              |                           |
| October 13 issue contained a 4-page overwrap.<br>were the overwrap, thus the BC NDP Caucus ad<br>the page labeled Page 6, was actually printed or | appearing on | SUBTOTAL<br>GST @ 5%<br>TOTAL |                                                              | 500.00<br>25.00<br>525.00 |
| Tearsheet is attached.                                                                                                                            |              |                               |                                                              | 020.00                    |
|                                                                                                                                                   |              | TOTAL DUE                     |                                                              | \$525.00                  |
| TAX SUMMARY<br>RATE                                                                                                                               |              | TĂX                           |                                                              | NET                       |
| GST @ 5%                                                                                                                                          | 2            | 5.00                          | an di sana ya sa ya ka sa sa di din Mardinabarta sa sa ka sa | 500.00                    |
|                                                                                                                                                   |              | Total inv<br>divided          | oice \$525.00<br>by 19 members                               |                           |
|                                                                                                                                                   |              | Total cos                     | st to CO \$27.6                                              | 4                         |