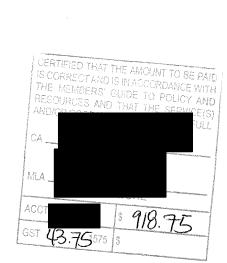

|   |     |   |  |  |  |  |   |   |   |   |   |    |   |   | 1 |   |
|   | Territ |   |    |   |   |   |   |   |      |  |      |   |     |   |  |  |  |  |   |   |   |   |   |    |   |   |   |   |
|   |        |   |    |   |   |   |   |   |      |  |      |   |     |   |  |  |  |  |   |   |   |   |   |    |   |   |   |   |

7. 1575

147

November 30, 2017

Ravi Kahlon, MLA 8350 112th Street Delta, B.C. V4C 7A2

Attention:



2017-02

Fee for graphic design services for North Delta Reporter ad (holiday open house):

| 2 hours @ \$70                 | \$140  |
|--------------------------------|--------|
| Disbursement for stock artwork | n/c    |
| GST on service                 | 7      |
| Total                          | \$ 147 |

Thank you, in advance, for your payment.

Sincerely,





November 30, 2017

Ravi Kahlon, MLA 8350 112th Street Delta, B.C. V4C 7A2

Attention:



2017-01

Fee for graphic design services for constituency office signage, window display, and exterior lot sign:

| 12.5 hours @ \$70 | \$875.00  |
|-------------------|-----------|
| GST on services   | 43.75     |
| Total             | \$ 918.75 |

Thank you, in advance, for your payment.

Sincerely,



## **Treewind Studio**



treewind@dccnet.com

# Invoice

For map of North Delta painted on Ravi Kahlon's, MLA for Delta North, office wall.

Painting finished November 6<sup>th</sup>, 2017.

Price: \$300 to be paid to





Ravi Kahlon representative

Nov. 6<sup>th</sup>, 2017

Date

11/24/17

Date

| IS CORRE | CTANDISIN<br>MBERS' GUI<br>DES AND TH | AMOUNT TO BE PAID<br>JACCORDANCE WITH<br>DE TO P