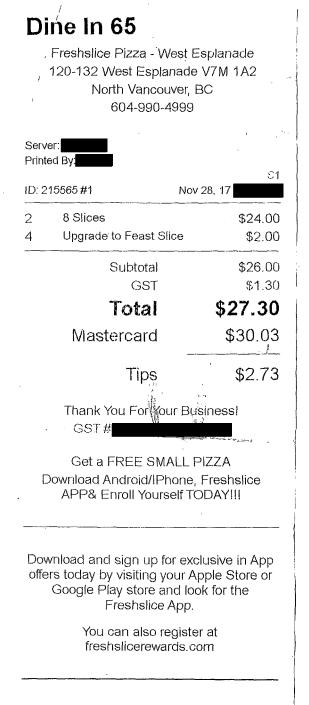

20,000

\$100

Dine In 94

Server:

Freshslice Pizza - West Esplanade 120-132 West Esplanade V7M 1A2 North Vancouver, BC 604-990-4999

Printed By: S1 ID: 214194 #1 Nov 16, 17 ; 1 8 Slices \$12.00 Subtotal \$12.00 GST \$0.60 Total \$12.60 \$13.86 Mastercard Tips \$1.26

> Thank You For Your Business! GST#

Get a FREE SMALL PIZZA Download Android/IPhone, Freshslice APP& Enroll Yourself TODAYIII

Download and sign up for exclusive in App offers today by visiting your Apple Store or Google Play store and look for the Freshslice App.

> You can also register at freshslicerewards.com

| Freshslice     | Reedemption Rule:                       |  |  |  |  |
|----------------|-----------------------------------------|--|--|--|--|
| \$1 Purcl      | hase = 10 Points                        |  |  |  |  |
| Point required | Point required 100% Reward Value (up to |  |  |  |  |
| 3,000          | \$10                                    |  |  |  |  |
| 8,000          | \$30                                    |  |  |  |  |
| 14,000         | \$60                                    |  |  |  |  |
| 20,000         | \$100                                   |  |  |  |  |