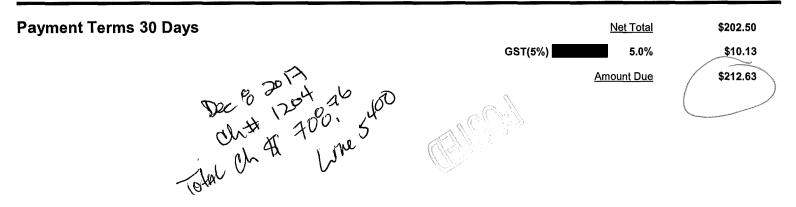

ı

|                           |                                                                                                                 | Radio Ltd.                            |                  | INVOICE                                  | DEC            | EJ(V/)2<br>t·12/17                     |              | Page 1 of 2              |
|---------------------------|-----------------------------------------------------------------------------------------------------------------|---------------------------------------|------------------|------------------------------------------|----------------|----------------------------------------|--------------|--------------------------|
|                           | 1993 - 1983 - 19                                                                                                | . Columbia                            |                  | Invoice #                                | Invoice Date   | e Unvoice N                            | Nonth lin    | volce Period             |
|                           | Second Management and                                                                                           | x 1370                                |                  | 266121-1                                 | 06/25/17       | June 201                               |              | 5/29/17 - 06/25/17       |
|                           | Contraction of the second s | rhoof, BC VOJ 3A                      | D                |                                          | <b>I</b>       |                                        | I            |                          |
|                           | Canad                                                                                                           | -                                     |                  | Station                                  | Account Execut | ive                                    | Sales Offi   |                          |
|                           | Main:                                                                                                           | (250)567-4914                         |                  | CIRX-FM-2                                |                |                                        | Kelowna (    | NTR) NTR                 |
| www.94.thegoatrocks.c     | Billing                                                                                                         | : (250)338-1133                       |                  | Advertiser                               | Dro            | duct                                   |              | Estimate Number          |
| Billing Address:          |                                                                                                                 |                                       |                  | /LA John Rustad                          | 1              | nmer Sale                              |              | Estimate Number          |
| Dining Address.           |                                                                                                                 |                                       |                  | ALA John Ruslau                          |                |                                        |              |                          |
|                           | MLA John <u>Ru</u>                                                                                              | stad                                  |                  |                                          | Flight Dates   |                                        | Order #      | <u>Alt Order #</u>       |
|                           | Attention:                                                                                                      |                                       | hn Rustads       | · 1                                      | 06/22/17 - 0   | 08/17/17                               | 266121       |                          |
|                           | Box 421                                                                                                         |                                       |                  | 2012                                     | Billing Cale   | ndar                                   | Billing Type | Deal #                   |
|                           | Vanderhoof, E                                                                                                   | BC V0J 3A0                            | mt "             | · . 188                                  | Broadcast      |                                        | Cash         |                          |
|                           |                                                                                                                 |                                       | w.               | AF 10                                    | Special Har    | ndlina                                 | •            |                          |
|                           |                                                                                                                 |                                       | c)M              | A all de                                 |                |                                        |              |                          |
| Send Payment To:          |                                                                                                                 |                                       | 0.               | 1.10 (M                                  | .0 IDB #       | ······································ | Advortigar   | Code Product Code        |
| Vista Radio L             | td.                                                                                                             |                                       | 1.               | 20 X .                                   | W 100#         |                                        | Auveniser    |                          |
| The Goat/Var              | derhoof                                                                                                         |                                       | Ť                | V . Y .5                                 |                |                                        |              |                          |
| 201 - 910 Fitz            | gerald Avenu                                                                                                    | e                                     | `                | we go                                    | Agency Ref     |                                        | Advertiser F | Ref                      |
| Courtenay, B              | C V9N 2R5                                                                                                       | AGARTAN                               |                  | Val                                      |                |                                        |              |                          |
| Canada                    |                                                                                                                 | MAGHEN                                |                  | i Or                                     |                |                                        |              |                          |
|                           |                                                                                                                 | PUUNE                                 | /                | 205.80 H 540<br>205.80 H 540<br>Live 405 |                |                                        |              |                          |
|                           |                                                                                                                 | 11 ~~                                 | 1                | V                                        | Spo            |                                        |              |                          |
| Line Start Date           | End Date Des                                                                                                    | scription St                          | art/End Time     | MTWTFSS                                  | Length We      | ek I                                   | Rate Ty      | )e                       |
| 1 06/22/17                | 06/25/17 Mor                                                                                                    | nday-Sunday 6a                        | a-12a            | TFSS                                     | :30            | 14                                     | \$14.00 N    | IM                       |
| GRADUATIO                 |                                                                                                                 |                                       | Create (M/a ali  | Data                                     |                |                                        |              |                          |
|                           | Start Date End                                                                                                  |                                       | Spots/Week<br>14 |                                          |                |                                        |              |                          |
| Spots: <u>#</u> Ch        | Day Air Date                                                                                                    | Air Time Description                  |                  | Start/End Tim                            | e Length Ad-   | <u>ID</u>                              |              | Rate Type                |
| 8 95.9                    | Th 06/22/17                                                                                                     |                                       | •                | 6a-12a                                   | :30 MLA        | JR-17-001                              |              | \$14.00 NM               |
| 7 95.9                    |                                                                                                                 |                                       | •                | 6a-12a                                   |                | JR-17-001                              |              | \$14.00 NM               |
| 6 95.9                    |                                                                                                                 | ,                                     | •                | 6a-12a                                   |                | JR-17-001                              |              | \$14.00 NM               |
| 10 95.9<br>4 95.9         |                                                                                                                 |                                       | -                | 6a-12a<br>6a-12a                         |                | JR-17-001<br>JR-17-001                 |              | \$14.00 NM<br>\$14.00 NM |
| 2 95.9                    |                                                                                                                 | •                                     | •                | 6a-12a                                   |                | JR-17-001                              |              | \$14.00 NM               |
| 9 95.9                    |                                                                                                                 | •                                     | -                | 6a-12a                                   |                | JR-17-001                              |              | \$14.00 NM               |
| 14 95.9                   |                                                                                                                 | ,                                     | •                | 6a-12a                                   |                | JR-17-001                              |              | \$14.00 NM               |
| 11 95.9                   | Sa 06/24/17                                                                                                     | •                                     | -                | 6a-12a                                   | :30 ML/        | JR-17-001                              |              | \$14.00 NM               |
| 12 95.9                   | Sa 06/24/17                                                                                                     | 2:21 PM Monday-Su                     | nday             | 6a-12a                                   | :30 ML4        | JR-17-001                              |              | \$14.00 NM               |
| 5 95.9                    |                                                                                                                 |                                       |                  | 6a-12a                                   |                | JR-17-001                              |              | \$14.00 NM               |
| 3 95.9                    |                                                                                                                 | · · · · · · · · · · · · · · · · · · · | •                | 6a-12a                                   |                | JR-17-001                              |              | \$14.00 NM               |
| 13 95.9                   |                                                                                                                 | •                                     |                  | 6a-12a                                   |                | JR-17-001                              |              | \$14.00 NM               |
| 1 95.9                    |                                                                                                                 | 4:22 PM Monday-Su                     | nday             | 6a-12a                                   |                | JR-17-001                              |              | \$14.00 NM               |
| 2 06/22/17<br>GRADUATIO   | 06/25/17 Mo                                                                                                     | nday-Sunday 6a                        | a-12a            | TFSS                                     | :30            | 14                                     | \$0.00 N     | M                        |
|                           |                                                                                                                 | Date MTWTFSS                          | Spots/Week       | Rate                                     |                |                                        |              |                          |
|                           | 06/19/17 06/2                                                                                                   |                                       | 14               | \$0.00                                   |                |                                        |              |                          |
| Spots: <u>#</u> <u>Ch</u> | Day Air Date                                                                                                    | Air Time Description                  |                  | Start/End Tim                            |                |                                        |              | <u>Rate</u> <u>Type</u>  |
| 8 95.9                    |                                                                                                                 | •                                     |                  | 6a-12a                                   |                | AJR-17-001                             |              | \$0.00 NM                |
| 11 95.9                   |                                                                                                                 | •                                     | •                | 6a-12a                                   |                | AJR-17-001                             |              | \$0.00 NM                |
| 12 95.9<br>7 95.9         |                                                                                                                 | •                                     | •                | 6a-12a<br>6a-12a                         |                | AJR-17-001<br>AJR-17-001               |              | \$0.00 NM<br>\$0.00 NM   |
| 13 95.9                   |                                                                                                                 | •                                     | •                | 6a-12a                                   |                | AJR-17-001                             |              | \$0.00 NM<br>\$0.00 NM   |
| 9 95.9                    |                                                                                                                 | •                                     | •                | 6a-12a                                   |                | AJR-17-001                             |              | \$0.00 NM                |
| 10 95.9                   |                                                                                                                 | ,                                     | -                | 6a-12a                                   |                | AJR-17-001                             |              | \$0.00 NM                |
| 4 95.9                    |                                                                                                                 | -                                     | -                | 6a-12a                                   |                | AJR-17-001                             |              | \$0.00 NM                |
| 14 95.9                   |                                                                                                                 |                                       | -                | 6a-12a                                   | :30 ML/        | AJR-17-001                             |              | \$0.00 NM                |
| 2 95.9                    | ) Sa 06/24/17                                                                                                   |                                       |                  | 6a-12a                                   |                | AJR-17-001                             |              | \$0.00 NM                |
| 6 95.9                    |                                                                                                                 |                                       | -                | 6a-12a                                   |                | AJR-17-001                             |              | \$0.00 NM                |
| 3 95.9                    | 9 Su 06/25/17                                                                                                   | 11:21 AM Monday-Su                    | nday             | 6a-12a                                   | :30 ML/        | AJR-17-001                             |              | \$0.00 NM                |
|                           |                                                                                                                 |                                       |                  |                                          |                |                                        |              |                          |

We warrant that the actual broadcast information shown on this invoice was taken from the program log.

| Send Payment To:                                  | INV            | OICE            |         |                |           |               |      | Page 2 of 2        |
|---------------------------------------------------|----------------|-----------------|---------|----------------|-----------|---------------|------|--------------------|
| Vista Radio Ltd.                                  |                | Invoice #       | Invoice | Date           | Invoice I | Month         |      | nvoice Period      |
| The Goat/Vanderhoof                               |                | 266121-1        | 06/25/1 | 7              | June 20   | 17            | 0    | 5/29/17 - 06/25/17 |
| 201 - 910 Fitzgerald Ave<br>Courtenay, BC V9N 2R  |                | Advertiser      |         | Produ          |           |               | Ē    | stimate Number     |
| Canada                                            |                | MLA John Rustad | · k     | Sumn           | ner Sale  |               |      |                    |
| www.94.thegoatrocks.ca                            |                |                 |         |                |           |               |      |                    |
|                                                   | Start/End Time | MTUTECC         | Length  | Spots/<br>Week |           | Rate          | Туре |                    |
|                                                   |                | MTWTFSS         |         |                |           | المحمد المحمد |      |                    |
| 2 06/22/17 06/25/17 Monday-Sunday (<br>GRADUATION | 6a-12a         | TFSS            | :30     | 14             |           | \$0.00        | NM   |                    |
| Spots: # Ch Day Air Date Air Time Descriptio      | <u>n</u>       | Start/End Time  | Length  | Ad-ID          |           |               |      | Rate Type          |
| 5 95.9 Su 06/25/17 3:22 PM Monday-S               | •              | 6a-12a          |         |                | -17-001   |               |      | \$0.00 NM          |
| 1 95.9 Su 06/25/17 5:22 PM Monday-S               | unday          | 6a-12a          | :30     | MLAJR          | -17-001   |               |      | \$0.00 NM          |
|                                                   |                | Total Spots     | 2       | 8              |           |               |      |                    |
| Payment Terms 30 Days                             |                |                 |         |                |           | Net Total     |      | \$196.00           |
|                                                   |                |                 | GST(5   | 26.1           |           | 5.0%          |      | \$9.80             |
|                                                   |                |                 | 031(5   | /0)            |           | 0.0%          |      | <b>\$3.00</b>      |
|                                                   |                |                 |         |                | <u>Am</u> | ount Due      |      | \$205.80           |
|                                                   |                |                 |         |                |           |               |      |                    |