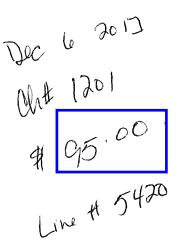

ı

|                           |                                                                                                                 | Radio Ltd.                            |                  | INVOICE                                  | DEC            | EJ(V/)2<br>t·12/17                     |              | Page 1 of 2              |
|---------------------------|-----------------------------------------------------------------------------------------------------------------|---------------------------------------|------------------|------------------------------------------|----------------|----------------------------------------|--------------|--------------------------|
|                           | 1993 - 1983 - 19                                                                                                | . Columbia                            |                  | Invoice #                                | Invoice Date   | e Unvoice N                            | Nonth lin    | volce Period             |
|                           | Second Management and                                                                                           | x 1370                                |                  | 266121-1                                 | 06/25/17       | June 201                               |              | 5/29/17 - 06/25/17       |
|                           | Contraction of the second s | rhoof, BC VOJ 3A                      | D                |                                          | <b>I</b>       |                                        | I            |                          |
|                           | Canad                                                                                                           | -                                     |                  | Station                                  | Account Execut | ive                                    | Sales Offi   |                          |
|                           | Main:                                                                                                           | (250)567-4914                         |                  | CIRX-FM-2                                |                |                                        | Kelowna (    | NTR) NTR                 |
| www.94.thegoatrocks.c     | Billing                                                                                                         | : (250)338-1133                       |                  | Advertiser                               | Dro            | duct                                   |              | Estimate Number          |
| Billing Address:          |                                                                                                                 |                                       |                  | /LA John Rustad                          | 1              | nmer Sale                              |              | Estimate Number          |
| Dining Address.           |                                                                                                                 |                                       |                  | ALA John Ruslau                          |                |                                        |              |                          |
|                           | MLA John <u>Ru</u>                                                                                              | stad                                  |                  |                                          | Flight Dates   |                                        | Order #      | <u>Alt Order #</u>       |
|                           | Attention:                                                                                                      |                                       | hn Rustads       | · 1                                      | 06/22/17 - 0   | 08/17/17                               | 266121       |                          |
|                           | Box 421                                                                                                         |                                       |                  | 2012                                     | Billing Cale   | ndar                                   | Billing Type | Deal #                   |
|                           | Vanderhoof, E                                                                                                   | BC V0J 3A0                            | mt "             | · . 188                                  | Broadcast      |                                        | Cash         |                          |
|                           |                                                                                                                 |                                       | w.               | AF 10                                    | Special Har    | ndlina                                 | •            |                          |
|                           |                                                                                                                 |                                       | c)M              | A all de                                 |                |                                        |              |                          |
| Send Payment To:          |                                                                                                                 |                                       | 0.               | 1.10 (M                                  | .0 IDB #       | ······································ | Advortigar   | Code Product Code        |
| Vista Radio L             | td.                                                                                                             |                                       | 1.               | 20 X .                                   | W 100#         |                                        | Auveniser    |                          |
| The Goat/Var              | derhoof                                                                                                         |                                       | Ť                | V . Y .5                                 |                |                                        |              |                          |
| 201 - 910 Fitz            | gerald Avenu                                                                                                    | e                                     | `                | we go                                    | Agency Ref     |                                        | Advertiser F | Ref                      |
| Courtenay, B              | C V9N 2R5                                                                                                       | AGARTAN                               |                  | Val                                      |                |                                        |              |                          |
| Canada                    |                                                                                                                 | MAGHEN                                |                  | i Or                                     |                |                                        |              |                          |
|                           |                                                                                                                 | PUUNE                                 | /                | 205.80 H 540<br>205.80 H 540<br>Live 405 |                |                                        |              |                          |
|                           |                                                                                                                 | 11 ~~                                 | 1                | V                                        | Spo            |                                        |              |                          |
| Line Start Date           | End Date Des                                                                                                    | scription St                          | art/End Time     | MTWTFSS                                  | Length We      | ek I                                   | Rate Ty      | )e                       |
| 1 06/22/17                | 06/25/17 Mor                                                                                                    | nday-Sunday 6a                        | a-12a            | TFSS                                     | :30            | 14                                     | \$14.00 N    | IM                       |
| GRADUATIO                 |                                                                                                                 |                                       | Create (M/a ali  | Data                                     |                |                                        |              |                          |
|                           | Start Date End                                                                                                  |                                       | Spots/Week<br>14 |                                          |                |                                        |              |                          |
| Spots: <u>#</u> Ch        | Day Air Date                                                                                                    | Air Time Description                  |                  | Start/End Tim                            | e Length Ad-   | <u>ID</u>                              |              | Rate Type                |
| 8 95.9                    | Th 06/22/17                                                                                                     |                                       | •                | 6a-12a                                   | :30 MLA        | JR-17-001                              |              | \$14.00 NM               |
| 7 95.9                    |                                                                                                                 |                                       | •                | 6a-12a                                   |                | JR-17-001                              |              | \$14.00 NM               |
| 6 95.9                    |                                                                                                                 | ,                                     | •                | 6a-12a                                   |                | JR-17-001                              |              | \$14.00 NM               |
| 10 95.9<br>4 95.9         |                                                                                                                 |                                       | -                | 6a-12a<br>6a-12a                         |                | JR-17-001<br>JR-17-001                 |              | \$14.00 NM<br>\$14.00 NM |
| 2 95.9                    |                                                                                                                 | •                                     | •                | 6a-12a                                   |                | JR-17-001                              |              | \$14.00 NM               |
| 9 95.9                    |                                                                                                                 | •                                     | -                | 6a-12a                                   |                | JR-17-001                              |              | \$14.00 NM               |
| 14 95.9                   |                                                                                                                 | ,                                     | •                | 6a-12a                                   |                | JR-17-001                              |              | \$14.00 NM               |
| 11 95.9                   | Sa 06/24/17                                                                                                     | •                                     | -                | 6a-12a                                   | :30 ML/        | JR-17-001                              |              | \$14.00 NM               |
| 12 95.9                   | Sa 06/24/17                                                                                                     | 2:21 PM Monday-Su                     | nday             | 6a-12a                                   | :30 ML4        | JR-17-001                              |              | \$14.00 NM               |
| 5 95.9                    |                                                                                                                 |                                       |                  | 6a-12a                                   |                | JR-17-001                              |              | \$14.00 NM               |
| 3 95.9                    |                                                                                                                 | · · · · · · · · · · · · · · · · · · · | •                | 6a-12a                                   |                | JR-17-001                              |              | \$14.00 NM               |
| 13 95.9                   |                                                                                                                 | •                                     |                  | 6a-12a                                   |                | JR-17-001                              |              | \$14.00 NM               |
| 1 95.9                    |                                                                                                                 | 4:22 PM Monday-Su                     | nday             | 6a-12a                                   |                | JR-17-001                              |              | \$14.00 NM               |
| 2 06/22/17<br>GRADUATIO   | 06/25/17 Mo                                                                                                     | nday-Sunday 6a                        | a-12a            | TFSS                                     | :30            | 14                                     | \$0.00 N     | M                        |
|                           |                                                                                                                 | Date MTWTFSS                          | Spots/Week       | Rate                                     |                |                                        |              |                          |
|                           | 06/19/17 06/2                                                                                                   |                                       | 14               | \$0.00                                   |                |                                        |              |                          |
| Spots: <u>#</u> <u>Ch</u> | Day Air Date                                                                                                    | Air Time Description                  |                  | Start/End Tim                            |                |                                        |              | <u>Rate</u> <u>Type</u>  |
| 8 95.9                    |                                                                                                                 | •                                     |                  | 6a-12a                                   |                | AJR-17-001                             |              | \$0.00 NM                |
| 11 95.9                   |                                                                                                                 | •                                     | •                | 6a-12a                                   |                | AJR-17-001                             |              | \$0.00 NM                |
| 12 95.9<br>7 95.9         |                                                                                                                 | •                                     | •                | 6a-12a<br>6a-12a                         |                | AJR-17-001<br>AJR-17-001               |              | \$0.00 NM<br>\$0.00 NM   |
| 13 95.9                   |                                                                                                                 | •                                     | •                | 6a-12a                                   |                | AJR-17-001                             |              | \$0.00 NM<br>\$0.00 NM   |
| 9 95.9                    |                                                                                                                 | •                                     | •                | 6a-12a                                   |                | AJR-17-001                             |              | \$0.00 NM                |
| 10 95.9                   |                                                                                                                 | ,                                     | -                | 6a-12a                                   |                | AJR-17-001                             |              | \$0.00 NM                |
| 4 95.9                    |                                                                                                                 | -                                     | -                | 6a-12a                                   |                | AJR-17-001                             |              | \$0.00 NM                |
| 14 95.9                   |                                                                                                                 |                                       | -                | 6a-12a                                   | :30 ML/        | AJR-17-001                             |              | \$0.00 NM                |
| 2 95.9                    | ) Sa 06/24/17                                                                                                   |                                       |                  | 6a-12a                                   |                | AJR-17-001                             |              | \$0.00 NM                |
| 6 95.9                    |                                                                                                                 |                                       | -                | 6a-12a                                   |                | AJR-17-001                             |              | \$0.00 NM                |
| 3 95.9                    | 9 Su 06/25/17                                                                                                   | 11:21 AM Monday-Su                    | nday             | 6a-12a                                   | :30 ML/        | AJR-17-001                             |              | \$0.00 NM                |
|                           |                                                                                                                 |                                       |                  |                                          |                |                                        |              |                          |