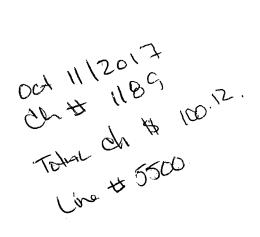

BC LIBERAL CAUCUS

ROOM 201, PARLIAMENT BUILDINGS VICTORIA BC V8V 1X4

National Wall of Remembrance Association PO Box 1204 Kingston, Ontario K7L 4X8 Tel.: 1-877-724-1219

| Sale Date: 12-Oct-2017                                                          |                              |
|---------------------------------------------------------------------------------|------------------------------|
| Account #:                                                                      |                              |
| Item: 01 Description:                                                           | NWRA16/NE51/HP               |
| Size: 1/2 PAGE                                                                  | Cost: 899.00                 |
| Due Date: GST #<br>11-Nov-2017 PST #                                            | GST: 44.95<br>PST: 0.00      |
| Payment options:Credit Card Call 877-724-12<br>Cheque payable to: W.O.R. Review | <sup>219</sup> Total: 943.95 |

### Expensed \$59/MLA

BC LIBERAL CAUCUS ROOM 201, PARLIAMENT BUILDINGS VICTORIA BC V8V 1X4

| Public | ation NWRA16               | Fa                       |        | 51      |
|--------|----------------------------|--------------------------|--------|---------|
| Accou  | nt #:                      | Sale                     | 12-    | Oct-17  |
| Item:  | 01 Description:            | NM                       | RA16/N | IE51/HP |
|        |                            |                          | Cost:  | 899.00  |
|        | GST #                      |                          | GST:   | 44.95   |
|        | PST #                      |                          | PST:   | 0.00    |
|        | Please make cheque<br>W.O. | payable to:<br>R. REVIEW | Total: | 943.95  |
|        | Payment                    | options.                 |        |         |