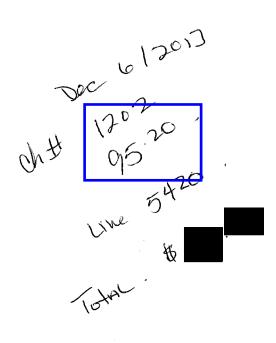

1 5300

4510

Dec. 8 2017 Oh # 1203: do. Al 83: do. Al 53:00 The beer for Christman Hanner please make check payable to NUCSS Box 1244 ( PRINCE GEORGE 158 2555 RANGE ROAD PRINCE GEORGE BC VŽN-4Ğ8 \*\*Seasons Greetings & Happy Holidays\*\* MEMBER **6**T Vandorkrof BC Voj 3A2 57841 Half Ham 57841 Half Ham 57841 Half Ham 29.11 28.34 TOTAL Mank you for and a contract to the second se VF Interac 83:06 1 PURCHHSE Interac A0000002771010 8000008000 7800 00 APPROVED - THANK YOU 001 AMOUNT: \$84.05 \*\*\* CARDHOLDER COPY \*\*\* CHANGE .00 TOTAL NUMBER OF CASHIER: TTEMS SOLD -3 RĒG# 10 2011/12/05 0158 10 0019 633 GST \*\* THANK YOU - COME AGATH \*\*