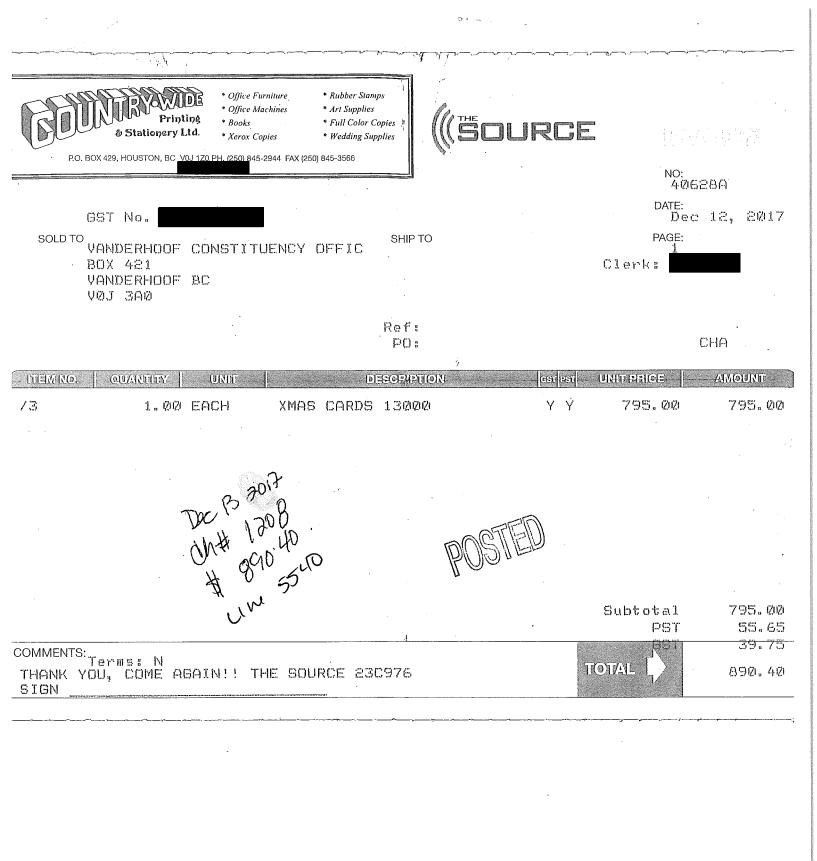

|                   |                                       |                |
|                        |                         |               |                          |                   |                                       |                |
| ······                 |                         |               |                          |                   | · · · · · · · · · · · · · · · · · · · |                |
| CURRENT NET AMOUNT DUE | 30 DAYS                 | 60 DAYS       | VER 90 DAYS              | INAPPLIED AMC     | DUNT TO                               | TAL AMOUNT DUE |
| 1,475.23               | ·                       |               |                          |                   |                                       | 1,4/0.20       |

.

-

.

.



| PARVista Radio Ltd.                                                         | INVOICE                         |                                            | Page 1 of 1                               |
|-----------------------------------------------------------------------------|---------------------------------|--------------------------------------------|-------------------------------------------|
| 150 W. Columbia                                                             | Invoice #                       | Invoice Date Invoice M                     |                                           |
| PO Box 1370                                                                 | 273915-1                        | 11/26/17 Novemb                            | per 2017 10/30/17 - 11/26/17